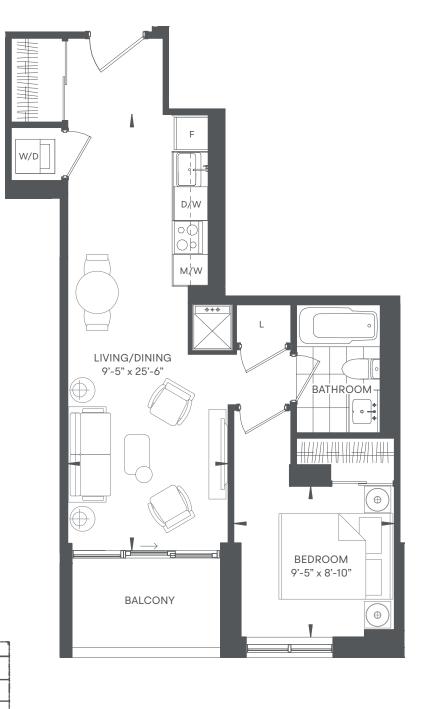

Floor plans are intended to give a general indication of the proposed layout only. All images and dimensions are not intended to form part of any agreement. Dimensions and layouts are not exact. Actual useable room sizes and usable floor space may vary from stated floor area. Furniture and fixture representations are for illustration purposes only and do not reflect electrical plans for the suite. Suites are sold unfurnished. Features, finishes, sizes and specifications are subject to change without notice. \*Unit sizes and balcony / terrace sizes vary based on floor and suite location. E. & O. E.