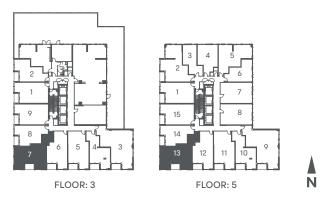

izes and balcony / terrace sizes vary based on floor and suite location. E. & O. E.

A N









A N

Floor plans are intended to give a general indication of the proposed layout only. All images and dimensions are not intended to form part of any agreement. Dimensions and layouts are not exact. Actual useable room sizes and usable floor space may vary from stated floor area. Furniture and fixture representations are for illustration purposes only and do not reflect electrical plans for the suite. Suites are sold unfurnished. Features, finishes, sizes and specifications are subject to change without notice. \*Unit sizes and balcony / terrace sizes vary based on floor and suite location. E. & O. E.











N



### CLOVER 2 bed / 2 bath INDOOR 775 SF / OUTDOOR 45 SF / TOTAL 820 SF









#### FOREST 2 bed + media / 2 bath INDOOR 690 SF / OUTDOOR 131 SF / TOTAL 821 SF





N









Ñ





**MIIC** 









A N

Floor plans are intended to give a general indication of the proposed layout only. All images and dimensions are not intended to form part of any agreement. Dimensions and layouts are not exact. Actual useable room sizes and usable floor space may vary from stated floor area. Furniture and fixture representations are for illustration purposes only and do not reflect electrical plans for the suite. Suites are sold unfurnished. Features, finishes, sizes and specifications are subject to change without notice. \*Unit sizes and balcony / terrace sizes vary based on floor and suite location. E. & O. E.

### JUNGLE 3 bed + den / 2 bath INDOOR 1,000 sf / OUTDOOR 45 s