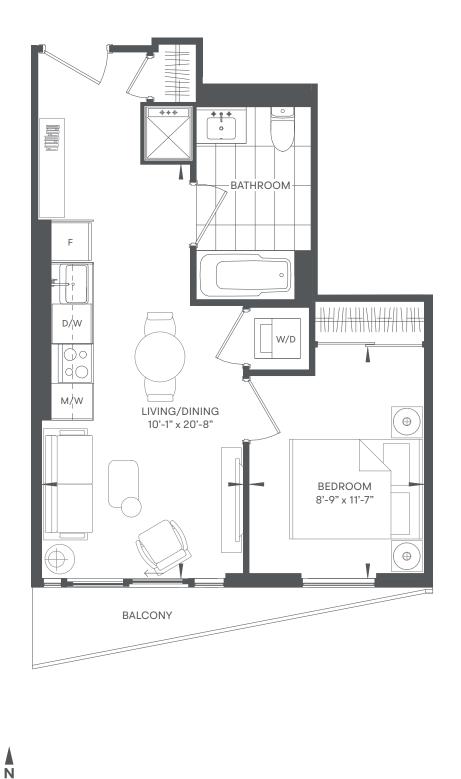

### KELLY 1 bed + den / 1 bath INDOOR 600 SF / OUTDOOR 45 SF / TOTAL 645 SF

Floor plans are intended to give a general indication of the proposed layout only. All images and dimensions are not intended to form part of any agreement. Dimensions and layouts are not exact. Actual useable room sizes and usable floor space may vary from stated floor area. Furniture and fixture representations are for illustration purposes only and do not reflect electrical plans for the suite. Suites are sold unfurnished. Features, finishes, sizes and specifications are subject to change without notice. \*Unit sizes and balcony / terrace sizes vary based on floor and suite location. E. & O. E.