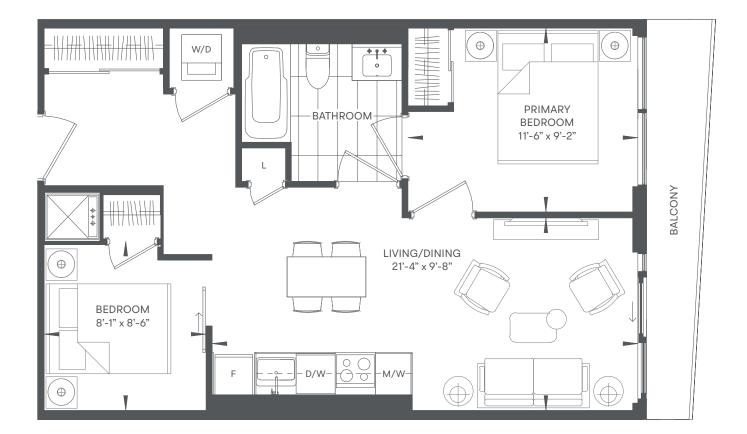

# SEA

1 bed + den / 2 bath INDOOR 652 sf / OUTDOOR 45 sf / TOTAL 697 sf

Floor plans are intended to give a general indication of the proposed layout only. All images and dimensions are not intended to form part of any agreement. Dimensions and layouts are not exact. Actual useable room sizes and usable floor space may vary from stated floor area. Furniture and fixture representations are for illustration purposes only and do not reflect electrical plans for the suite. Suites are sold unfurnished. Features, finishes, sizes and specifications are subject to change without notice. \*Unit sizes and balcony / terrace sizes vary based on floor and suite location. E. & O. E.

A N

A N

Floor plans are intended to give a general indication of the proposed layout only. All images and dimensions are not intended to form part of any agreement. Dimensions and layouts are not exact. Actual useable room sizes and usable floor space may vary from stated floor area. Furniture and fixture representations are for illustration purposes only and do not reflect electrical plans for the suite. Suites are sold unfurnished. Features, finishes, sizes and specifications are subject to change without notice. \*Unit sizes and balcony / terrace sizes vary based on floor and suite location. E. & O. E.