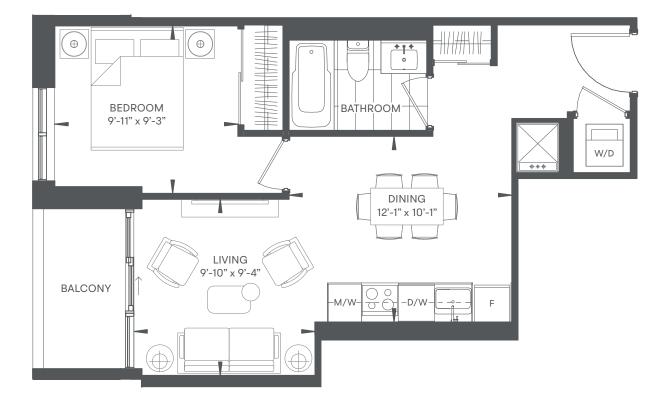

### LAUREL 1 bed / 1 bath INDOOR 465 SF / OUTDOOR 38 SF / TOTAL 503 SF

H

Floor plans are intended to give a general indication of the proposed layout only. All images and dimensions are not intended to form part of any agreement. Dimensions and layouts are not exact. Actual useable room sizes and usable floor space may vary from stated floor area. Furniture and fixture representations are for illustration purposes only and do not reflect electrical plans for the suite. Suites are sold unfurnished. Features, finishes, sizes and specifications are subject to change without notice. \*Unit sizes and balcony / terrace sizes vary based on floor and suite location. E. & O. E.