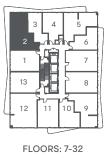

#### PISTACHIO JUNIOR 1 BED / 1 BATH INDOOR 405 SF / OUTDOOR 0-42 SF / TOTAL 405-447 SF

4

Ĥ

E

2

1

13

12 11

A N

SUITE TYPE 13 BALCONY EXTENT SHOWN DOTTED

N