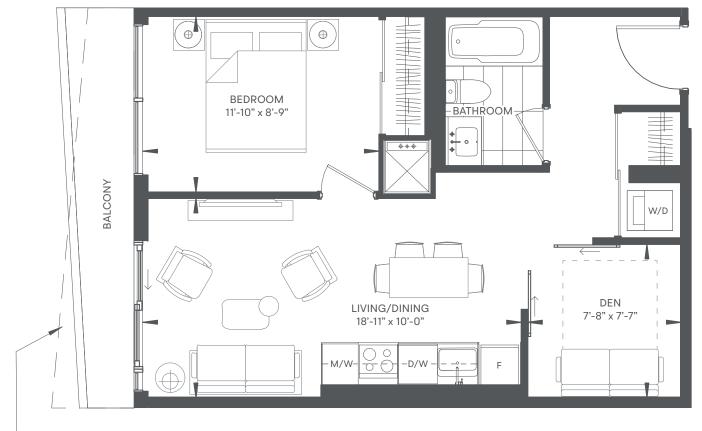

# SEA

1 bed + den / 2 bath INDOOR 652 sf / OUTDOOR 45 sf / TOTAL 697 sf

Floor plans are intended to give a general indication of the proposed layout only. All images and dimensions are not intended to form part of any agreement. Dimensions and layouts are not exact. Actual useable room sizes and usable floor space may vary from stated floor area. Furniture and fixture representations are for illustration purposes only and do not reflect electrical plans for the suite. Suites are sold unfurnished. Features, finishes, sizes and specifications are subject to change without notice. \*Unit sizes and balcony / terrace sizes vary based on floor and suite location. E. & O. E.

Floor plans are intended to give a general indication of the proposed layout only. All images and dimensions are not intended to form part of any agreement. Dimensions and layouts are not exact. Actual useable room sizes and usable floor space may vary from stated floor area. Furniture and fixture representations are for illustration purposes only and do not reflect electrical plans for the suite. Suites are sold unfurnished. Features, finishes, sizes and specifications are subject to change without notice. \*Unit sizes and balcony / terrace sizes vary based on floor and suite location. E. & O. E.