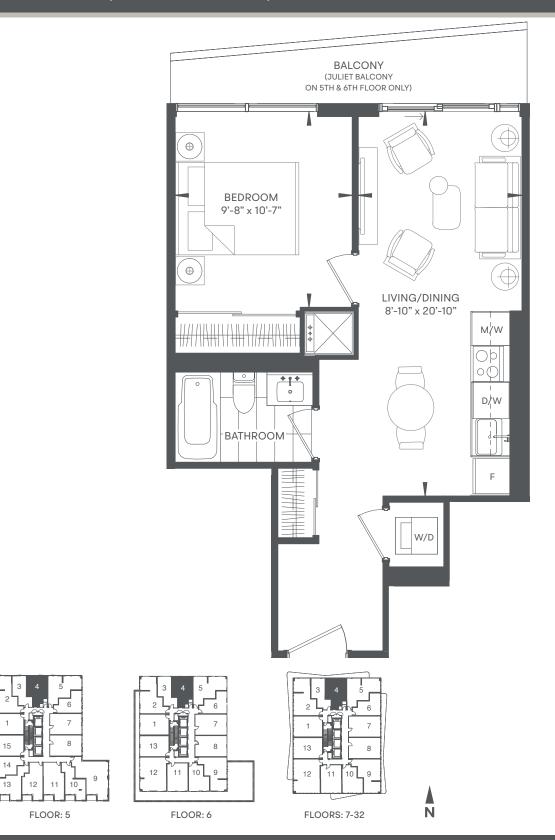

### LAUREL 1 bed / 1 bath INDOOR 465 SF / OUTDOOR 38 SF / TOTAL 503 SF

H

Floor plans are intended to give a general indication of the proposed layout only. All images and dimensions are not intended to form part of any agreement. Dimensions and layouts are not exact. Actual useable room sizes and usable floor space may vary from stated floor area. Furniture and fixture representations are for illustration purposes only and do not reflect electrical plans for the suite. Suites are sold unfurnished. Features, finishes, sizes and specifications are subject to change without notice. \*Unit sizes and balcony / terrace sizes vary based on floor and suite location. E. & O. E.