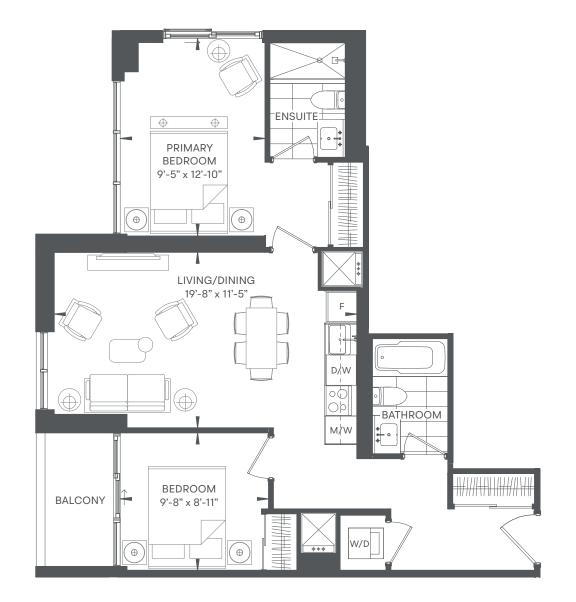

# SEA

1 bed + den / 2 bath INDOOR 652 sf / OUTDOOR 45 sf / TOTAL 697 sf

Floor plans are intended to give a general indication of the proposed layout only. All images and dimensions are not intended to form part of any agreement. Dimensions and layouts are not exact. Actual useable room sizes and usable floor space may vary from stated floor area. Furniture and fixture representations are for illustration purposes only and do not reflect electrical plans for the suite. Suites are sold unfurnished. Features, finishes, sizes and specifications are subject to change without notice. \*Unit sizes and balcony / terrace sizes vary based on floor and suite location. E. & O. E.

A N

A N

Floor plans are intended to give a general indication of the proposed layout only. All images and dimensions are not intended to form part of any agreement. Dimensions and layouts are not exact. Actual useable room sizes and usable floor space may vary from stated floor area. Furniture and fixture representations are for illustration purposes only and do not reflect electrical plans for the suite. Suites are sold unfurnished. Features, finishes, sizes and specifications are subject to change without notice. \*Unit sizes and balcony / terrace sizes vary based on floor and suite location. E. & O. E.