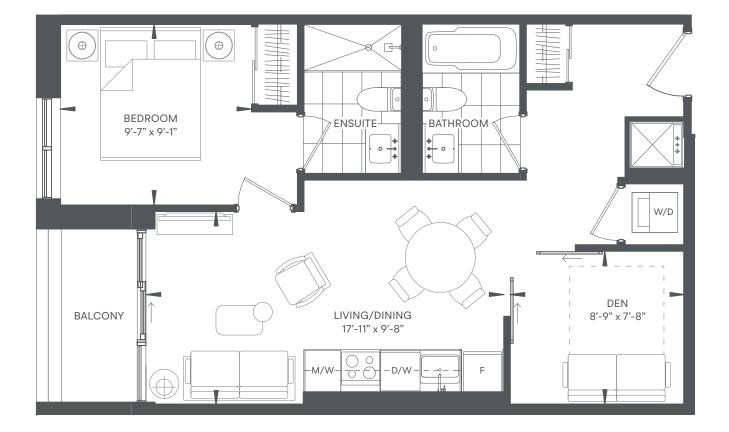

### KELLY 1 bed + den / 1 bath INDOOR 600 SF / OUTDOOR 45 SF / TOTAL 645 SF

Floor plans are intended to give a general indication of the proposed layout only. All images and dimensions are not intended to form part of any agreement. Dimensions and layouts are not exact. Actual useable room sizes and usable floor space may vary from stated floor area. Furniture and fixture representations are for illustration purposes only and do not reflect electrical plans for the suite. Suites are sold unfurnished. Features, finishes, sizes and specifications are subject to change without notice. \*Unit sizes and balcony / terrace sizes vary based on floor and suite location. E. & O. E.