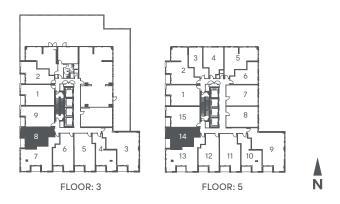

TACHIO JUNIOR 1 BED / 1 BATH INDOOR 405 SF / OUTDOOR 0-42 SF / TOTAL 405-447 SF

4

Ĥ

E

2

1

13

12 11





Floor plans are intended to give a general indication of the proposed layout only. All images and dimensions are not intended to form part of any agreement. Dimensions and layouts are not exact. Actual useable room sizes and usable floor space may vary from stated floor area. Furniture and fixture representations are for illustration purposes only and do not reflect electrical plans for the suite. Suites are sold unfurnished. Features, finishes, sizes and specifications are subject to change without notice. \*Unit sizes and balcony / terrace sizes vary based on floor and suite location. E. & O. E.

### LAUREL 1 bed / 1 bath INDOOR 465 SF / OUTDOOR 38 SF / TOTAL 503 SF



H

















# HONEYDEW

1 bed / 1 bath indoor 535 sf / outdoor 45 sf / total 580 sf





Floor plans are intended to give a general indication of the proposed layout only. All images and dimensions are not intended to form part of any agreement. Dimensions and layouts are not exact. Actual useable room sizes and usable floor space may vary from stated floor area. Furniture and fixture representations are for illustration purposes only and do not reflect electrical plans for the suite. Suites are sold unfurnished. Features, finishes, sizes and specifications are subject to change without notice. \*Unit sizes and balcony / terrace sizes vary based on floor and suite location. E. & O. E.

A N























SUITE TYPE 13 BALCONY EXTENT SHOWN DOTTED



N



### KELLY 1 bed + den / 1 bath