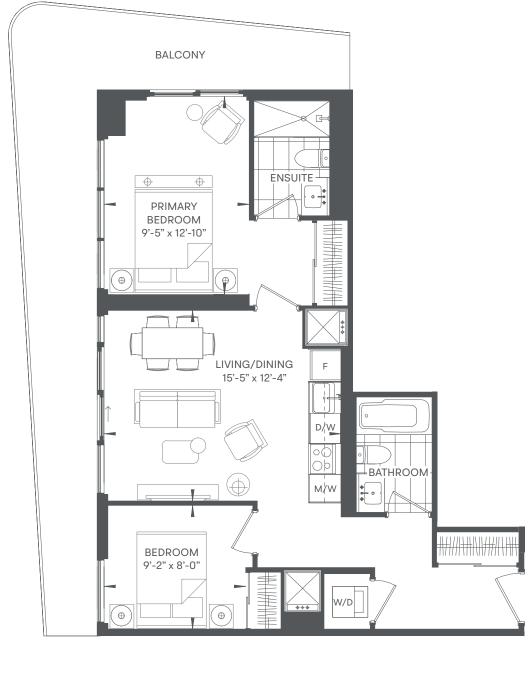

A N

Floor plans are intended to give a general indication of the proposed layout only. All images and dimensions are not intended to form part of any agreement. Dimensions and layouts are not exact. Actual useable room sizes and usable floor space may vary from stated floor area. Furniture and fixture representations are for illustration purposes only and do not reflect electrical plans for the suite. Suites are sold unfurnished. Features, finishes, sizes and specifications are subject to change without notice. \*Unit sizes and balcony / terrace sizes vary based on floor and suite location. E. & O. E.











N



### CLOVER 2 bed / 2 bath INDOOR 775 SF / OUTDOOR 45 SF / TOTAL 820 SF









#### FOREST 2 bed + media / 2 bath INDOOR 690 SF / OUTDOOR 131 SF / TOTAL 821 SF





N









Ñ





**MIIC** 









A N

Floor plans are intended to give a general indication of the proposed layout only. All images and dimensions are not intended to form part of any agreement. Dimensions and layouts are not exact. Actual useable room sizes and usable floor space may vary from stated floor area. Furniture and fixture representations are for illustration purposes only and do not reflect electrical plans for the suite. Suites are sold unfurnished. Features, finishes, sizes and specifications are subject to change without notice. \*Unit sizes and balcony / terrace sizes vary based on floor and suite location. E. & O. E.

### JUNGLE 3 bed + den / 2 bath INDOOR 1,000 sf / OUTDOOR 45 sf / TOTAL 1,045 sf