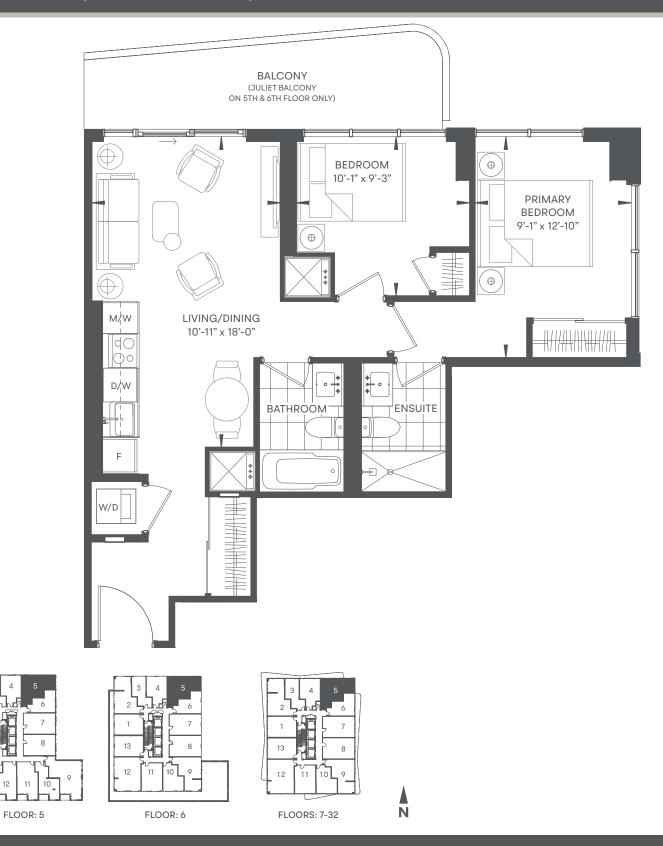

### CLOVER 2 bed / 2 bath INDOOR 775 SF / OUTDOOR 45 SF / TOTAL 820 SF

Floor plans are intended to give a general indication of the proposed layout only. All images and dimensions are not intended to form part of any agreement. Dimensions and layouts are not exact. Actual useable room sizes and usable floor space may vary from stated floor area. Furniture and fixture representations are for illustration purposes only and do not reflect electrical plans for the suite. Suites are sold unfurnished. Features, finishes, sizes and specifications are subject to change without notice. \*Unit sizes and balcony / terrace sizes vary based on floor and suite location. E. & O. E.