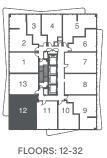

#### PISTACHIO JUNIOR 1 BED / 1 BATH INDOOR 405 SF / OUTDOOR 0-42 SF / TOTAL 405-447 SF

4

Ĥ

E

2

1

13

12 11

A N

SUITE TYPE 13 BALCONY EXTENT SHOWN DOTTED

N