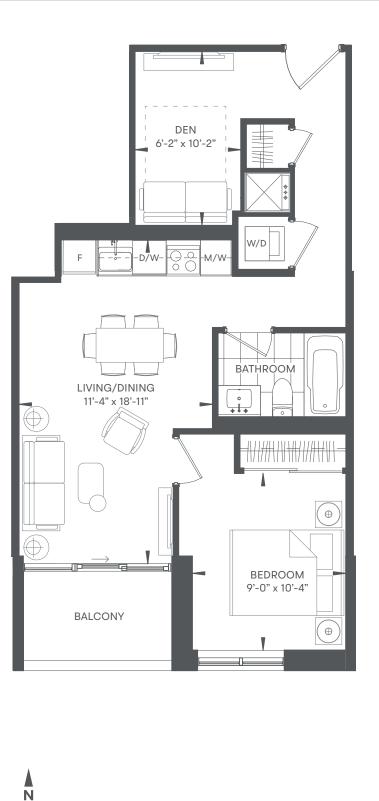

### KELLY 1 bed + den / 1 bath INDOOR 600 SF / OUTDOOR 45 SF / TOTAL 645 SF

Floor plans are intended to give a general indication of the proposed layout only. All images and dimensions are not intended to form part of any agreement. Dimensions and layouts are not exact. Actual useable room sizes and usable floor space may vary from stated floor area. Furniture and fixture representations are for illustration purposes only and do not reflect electrical plans for the suite. Suites are sold unfurnished. Features, finishes, sizes and specifications are subject to change without notice. \*Unit sizes and balcony / terrace sizes vary based on floor and suite location. E. & O. E.