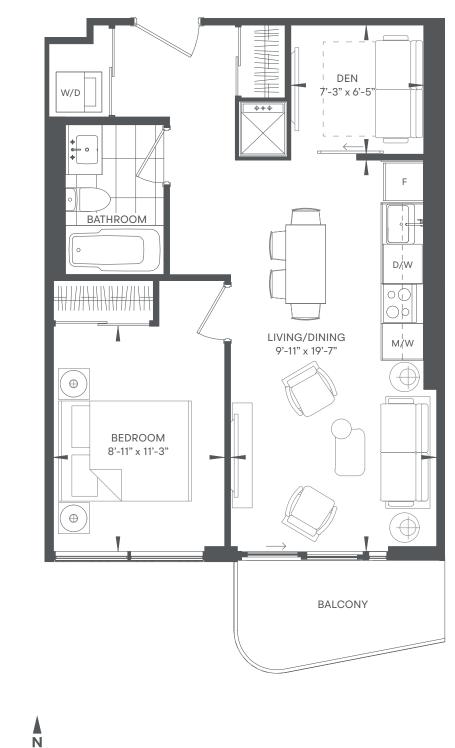

### LAUREL 1 bed / 1 bath INDOOR 465 SF / OUTDOOR 38 SF / TOTAL 503 SF

H

Floor plans are intended to give a general indication of the proposed layout only. All images and dimensions are not intended to form part of any agreement. Dimensions and layouts are not exact. Actual useable room sizes and usable floor space may vary from stated floor area. Furniture and fixture representations are for illustration purposes only and do not reflect electrical plans for the suite. Suites are sold unfurnished. Features, finishes, sizes and specifications are subject to change without notice. \*Unit sizes and balcony / terrace sizes vary based on floor and suite location. E. & O. E.