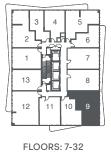

A N

Floor plans are intended to give a general indication of the proposed layout only. All images and dimensions are not intended to form part of any agreement. Dimensions and layouts are not exact. Actual useable room sizes and usable floor space may vary from stated floor area. Furniture and fixture representations are for illustration purposes only and do not reflect electrical plans for the suite. Suites are sold unfurnished. Features, finishes, sizes and specifications are subject to change without notice. \*Unit sizes and balcony / terrace sizes vary based on floor and suite location. E. & O. E.











N



### CLOVER 2 bed / 2 bath INDOOR 775 SF / OUTDOOR 45 SF / TOTAL 820 SF









#### FOREST 2 bed + media / 2 bath INDOOR 690 SF / OUTDOOR 131 SF / TOTAL 821 SF





N









Ñ





**MIIC** 









A N

Floor plans are intended to give a general indication of the proposed layout only. All images and dimensions are not intended to form part of any agreement. Dimensions and layouts are not exact. Actual useable room sizes and usable floor space may vary from stated floor area. Furniture and fixture representations are for illustration purposes only and do not reflect electrical plans for the suite. Suites are sold unfurnished. Features, finishes, sizes and specifications are subject to change without notice. \*Unit sizes and balcony / terrace sizes vary based on floor and suite location. E. & O. E.

### JUNGLE 3 bed + den / 2 bath INDOOR 1,000 sf / OUTDOOR 45 sf / TOTAL 1,045 sf