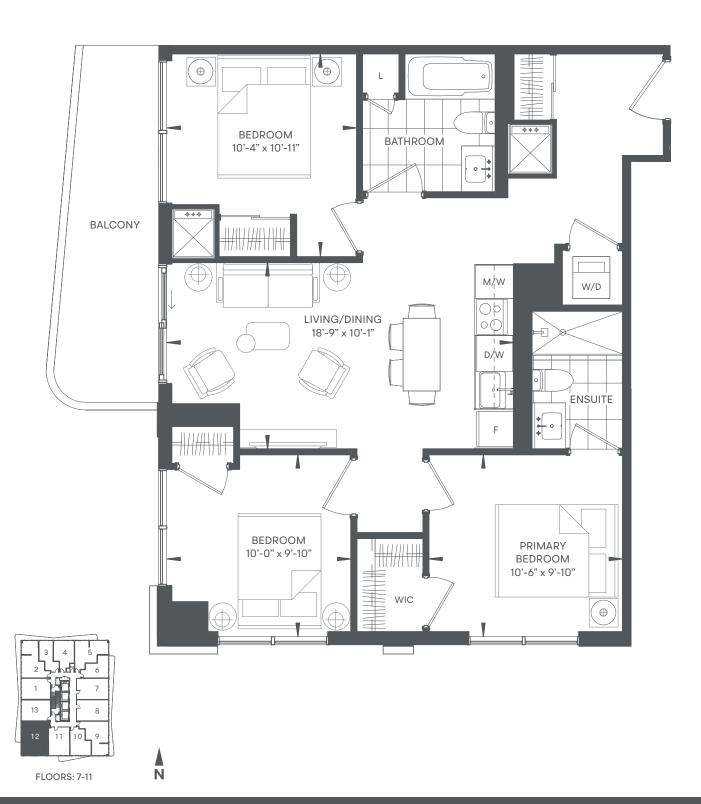

Floor plans are intended to give a general indication of the proposed layout only. All images and dimensions are not intended to form part of any agreement. Dimensions and layouts are not exact. Actual useable room sizes and usable floor space may vary from stated floor area. Furniture and fixture representations are for illustration purposes only and do not reflect electrical plans for the suite. Suites are sold unfurnished. Features, finishes, sizes and specifications are subject to change without notice. \*Unit sizes and balcony / terrace sizes vary based on floor and suite location. E. & O. E.