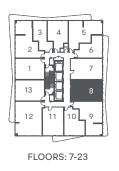

### KELLY 1 bed + den / 1 bath INDOOR 600 SF / OUTDOOR 45 SF / TOTAL 645 SF

























# SEA

1 bed + den / 2 bath INDOOR 652 sf / OUTDOOR 45 sf / TOTAL 697 sf







Floor plans are intended to give a general indication of the proposed layout only. All images and dimensions are not intended to form part of any agreement. Dimensions and layouts are not exact. Actual useable room sizes and usable floor space may vary from stated floor area. Furniture and fixture representations are for illustration purposes only and do not reflect electrical plans for the suite. Suites are sold unfurnished. Features, finishes, sizes and specifications are subject to change without notice. \*Unit sizes and balcony / terrace sizes vary based on floor and suite location. E. & O. E.

A N









A N

Floor plans are intended to give a general indication of the proposed layout only. All images and dimensions are not intended to form part of any agreement. Dimensions and layouts are not exact. Actual useable room sizes and usable floor space may vary from stated floor area. Furniture and fixture representations are for illustration purposes only and do not reflect electrical plans for the suite. Suites are sold unfurnished. Features, finishes, sizes and specifications are subject to change without notice. \*Unit sizes and balcony / terrace sizes vary based on floor and suite location. E. & O. E.











N



### CLOVER 2 bed / 2 bath INDOOR 775 SF / OUTDOOR 45 SF / TOTAL 820 SF









#### FOREST 2 bed + media / 2 bath INDOOR 690 SF / OUTDOOR 131 SF / TOTAL 821 SF





N