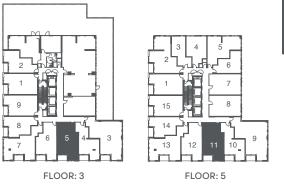

#### PISTACHIO JUNIOR 1 BED / 1 BATH INDOOR 405 SF / OUTDOOR 0-42 SF / TOTAL 405-447 SF

4

Ĥ

E

2

1

13

12 11

A N

SUITE TYPE 13 BALCONY EXTENT SHOWN DOTTED

N