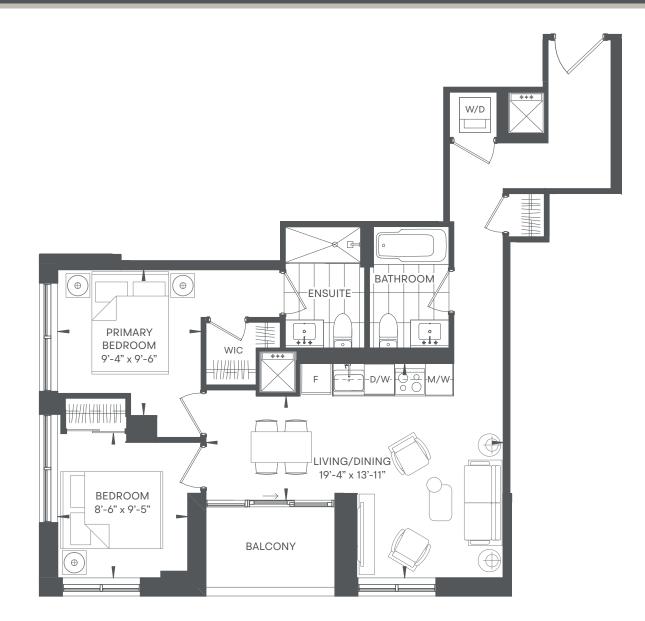

### KELLY 1 bed + den / 1 bath INDOOR 600 SF / OUTDOOR 45 SF / TOTAL 645 SF

Floor plans are intended to give a general indication of the proposed layout only. All images and dimensions are not intended to form part of any agreement. Dimensions and layouts are not exact. Actual useable room sizes and usable floor space may vary from stated floor area. Furniture and fixture representations are for illustration purposes only and do not reflect electrical plans for the suite. Suites are sold unfurnished. Features, finishes, sizes and specifications are subject to change without notice. \*Unit sizes and balcony / terrace sizes vary based on floor and suite location. E. & O. E.