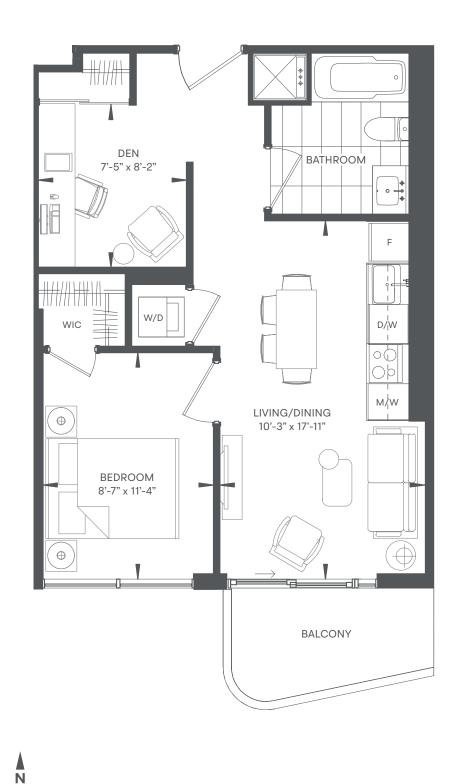

### KELLY 1 bed + den / 1 bath INDOOR 600 SF / OUTDOOR 45 SF / TOTAL 645 SF

Floor plans are intended to give a general indication of the proposed layout only. All images and dimensions are not intended to form part of any agreement. Dimensions and layouts are not exact. Actual useable room sizes and usable floor space may vary from stated floor area. Furniture and fixture representations are for illustration purposes only and do not reflect electrical plans for the suite. Suites are sold unfurnished. Features, finishes, sizes and specifications are subject to change without notice. \*Unit sizes and balcony / terrace sizes vary based on floor and suite location. E. & O. E.