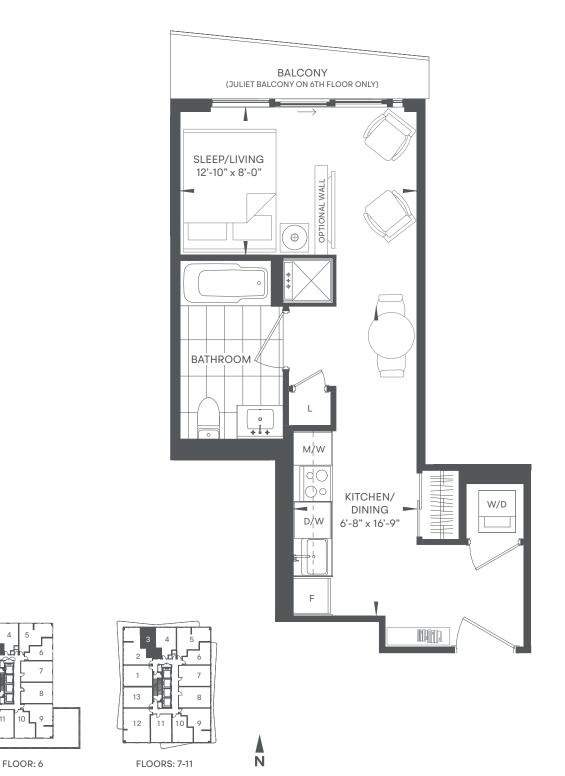

#### PISTACHIO JUNIOR 1 BED / 1 BATH INDOOR 405 SF / OUTDOOR 0-42 SF / TOTAL 405-447 SF

4

Ĥ

E

2

1

13

12 11

Floor plans are intended to give a general indication of the proposed layout only. All images and dimensions are not intended to form part of any agreement. Dimensions and layouts are not exact. Actual useable room sizes and usable floor space may vary from stated floor area. Furniture and fixture representations are for illustration purposes only and do not reflect electrical plans for the suite. Suites are sold unfurnished. Features, finishes, sizes and specifications are subject to change without notice. \*Unit sizes and balcony / terrace sizes vary based on floor and suite location. E. & O. E.