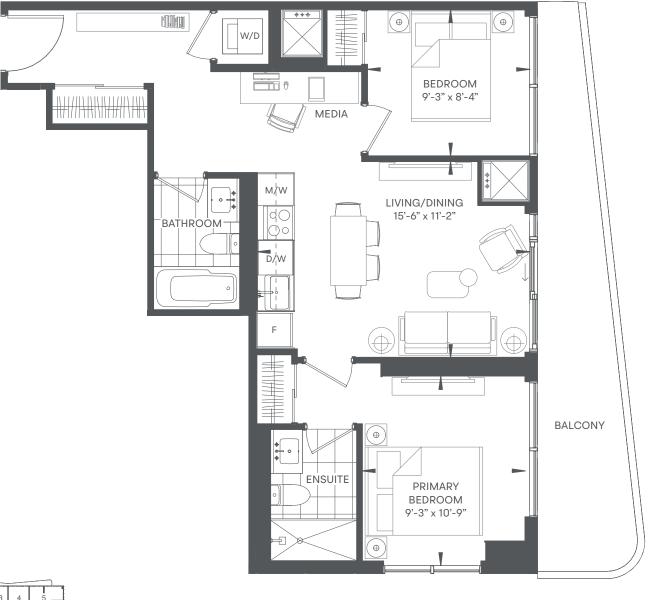

#### FOREST 2 bed + media / 2 bath INDOOR 690 SF / OUTDOOR 131 SF / TOTAL 821 SF

N

Ñ

**MIIC** 

A N

Floor plans are intended to give a general indication of the proposed layout only. All images and dimensions are not intended to form part of any agreement. Dimensions and layouts are not exact. Actual useable room sizes and usable floor space may vary from stated floor area. Furniture and fixture representations are for illustration purposes only and do not reflect electrical plans for the suite. Suites are sold unfurnished. Features, finishes, sizes and specifications are subject to change without notice. \*Unit sizes and balcony / terrace sizes vary based on floor and suite location. E. & O. E.