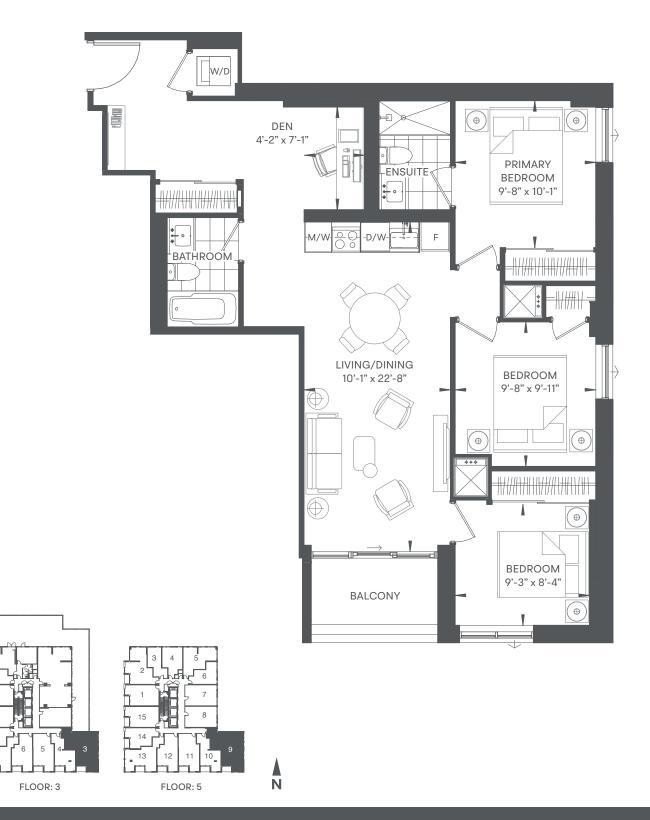

### JUNGLE 3 bed + den / 2 bath INDOOR 1,000 sf / OUTDOOR 45 sf / TOTAL 1,045 sf