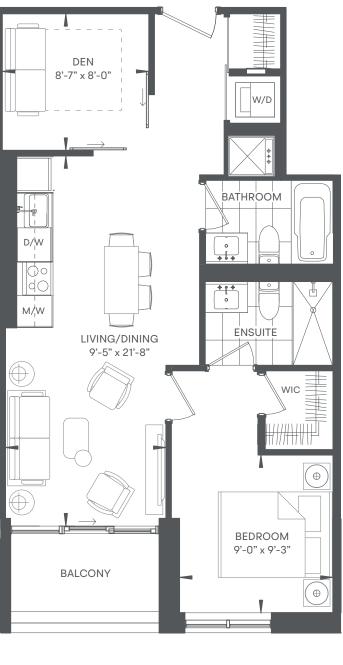

### KELLY 1 bed + den / 1 bath INDOOR 600 SF / OUTDOOR 45 SF / TOTAL 645 SF

Floor plans are intended to give a general indication of the proposed layout only. All images and dimensions are not intended to form part of any agreement. Dimensions and layouts are not exact. Actual useable room sizes and usable floor space may vary from stated floor area. Furniture and fixture representations are for illustration purposes only and do not reflect electrical plans for the suite. Suites are sold unfurnished. Features, finishes, sizes and specifications are subject to change without notice. \*Unit sizes and balcony / terrace sizes vary based on floor and suite location. E. & O. E.