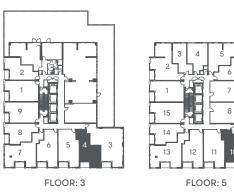

E

2

1

13

12 11





Floor plans are intended to give a general indication of the proposed layout only. All images and dimensions are not intended to form part of any agreement. Dimensions and layouts are not exact. Actual useable room sizes and usable floor space may vary from stated floor area. Furniture and fixture representations are for illustration purposes only and do not reflect electrical plans for the suite. Suites are sold unfurnished. Features, finishes, sizes and specifications are subject to change without notice. \*Unit sizes and balcony / terrace sizes vary based on floor and suite location. E. & O. E.

### LAUREL 1 bed / 1 bath INDOOR 465 SF / OUTDOOR 38 SF / TOTAL 503 SF



H

















# HONEYDEW

1 bed / 1 bath indoor 535 sf / outdoor 45 sf / total 580 sf





Floor plans are intended to give a general indication of the proposed layout only. All images and dimensions are not intended to form part of any agreement. Dimensions and layouts are not exact. Actual useable room sizes and usable floor space may vary from stated floor area. Furniture and fixture representations are for illustration purposes only and do not reflect electrical plans for the suite. Suites are sold unfurnished. Features, finishes, sizes and specifications are subject to change without notice. \*Unit sizes and balcony / terrace sizes vary based on floor and suite location. E. & O. E.

A N























SUITE TYPE 13 BALCONY EXTENT SHOWN DOTTED



N



### KELLY 1 bed + den / 1 bath INDOOR 600 SF / OUTDOOR 45 SF / TOTAL 645 SF

























# SEA

1 bed +