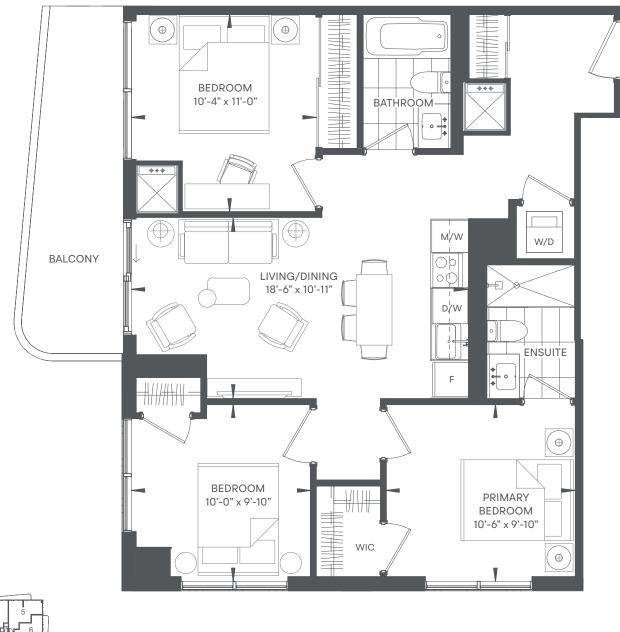

Floor plans are intended to give a general indication of the proposed layout only. All images and dimensions are not intended to form part of any agreement. Dimensions and layouts are not exact. Actual useable room sizes and usable floor space may vary from stated floor area. Furniture and fixture representations are for illustration purposes only and do not reflect electrical plans for the suite. Suites are sold unfurnished. Features, finishes, sizes and specifications are subject to change without notice. \*Unit sizes and balcony / terrace sizes vary based on floor and suite location. E. & O. E.