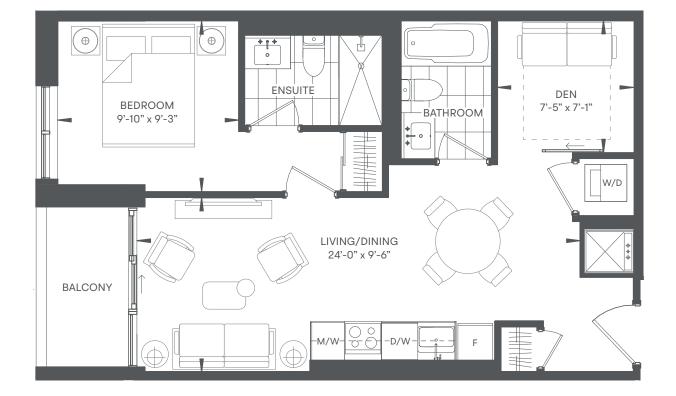

# SEA

1 bed + den / 2 bath INDOOR 652 sf / OUTDOOR 45 sf / TOTAL 697 sf

Floor plans are intended to give a general indication of the proposed layout only. All images and dimensions are not intended to form part of any agreement. Dimensions and layouts are not exact. Actual useable room sizes and usable floor space may vary from stated floor area. Furniture and fixture representations are for illustration purposes only and do not reflect electrical plans for the suite. Suites are sold unfurnished. Features, finishes, sizes and specifications are subject to change without notice. \*Unit sizes and balcony / terrace sizes vary based on floor and suite location. E. & O. E.

A N

A N

Floor plans are intended to give a general indication of the proposed layout only. All images and dimensions are not intended to form part of any agreement. Dimensions and layouts are not exact. Actual useable room sizes and usable floor space may vary from stated floor area. Furniture and fixture representations are for illustration purposes only and do not reflect electrical plans for the suite. Suites are sold unfurnished. Features, finishes, sizes and specifications are subject to change without notice. \*Unit sizes and balcony / terrace sizes vary based on floor and suite location. E. & O. E.