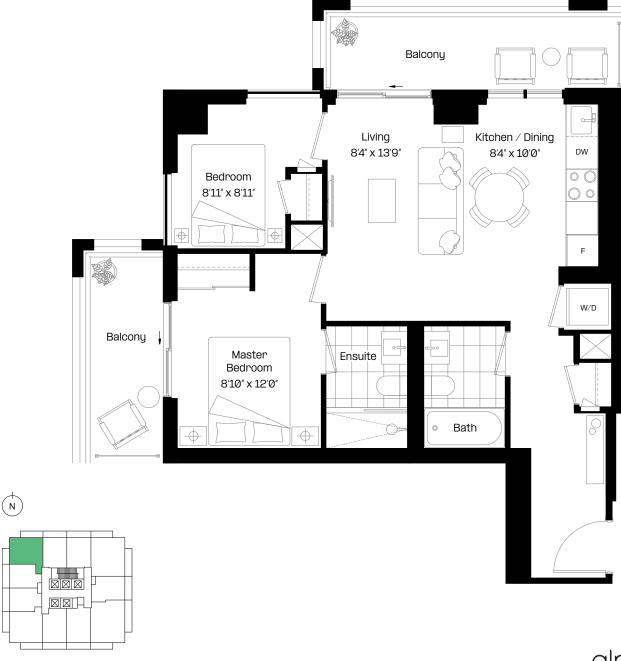

#### 2 Bed | 2 Bath

Interior: 661 sq. ft.

Exterior: 46 sq. ft.

Total: 707 sq. ft.

Level 2

almadev

#### 2 Bed | 2 Bath

Interior: 672 sq. ft.

Exterior: 151 sq. ft.

Total: 823 sq. ft.

Level 6–38

This plan is not to scale and is subject to architectural review and revision. Floor plans are intended to give a general indication of the proposed layout only. All images and dimensions are not intended to form any part of a contract or warranty. The number of units per floor and the number of floors may be reduced or increased at the vendor's sole discretion without notice. The