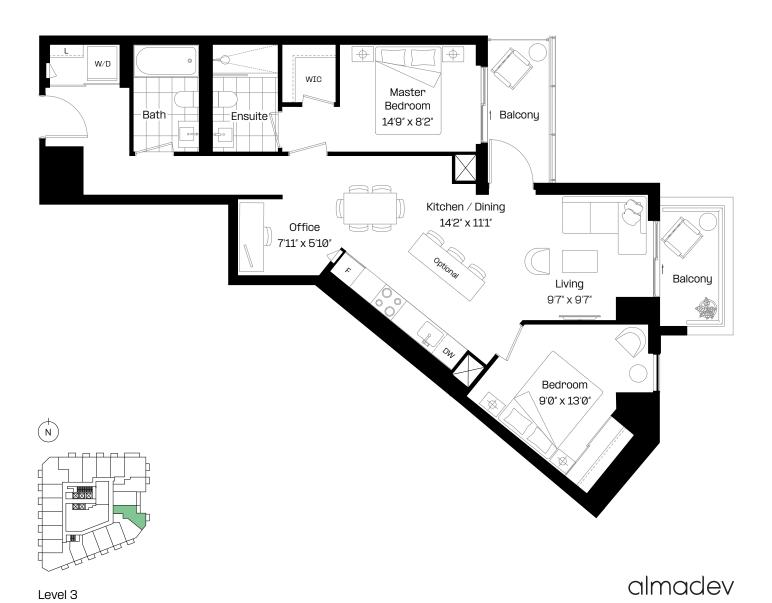

#### 2 Bed + Den | 2 Bath

Interior: 897 sq. ft.

Exterior: 99 sq. ft.

Total: 996 sq. ft.

# LSQ1