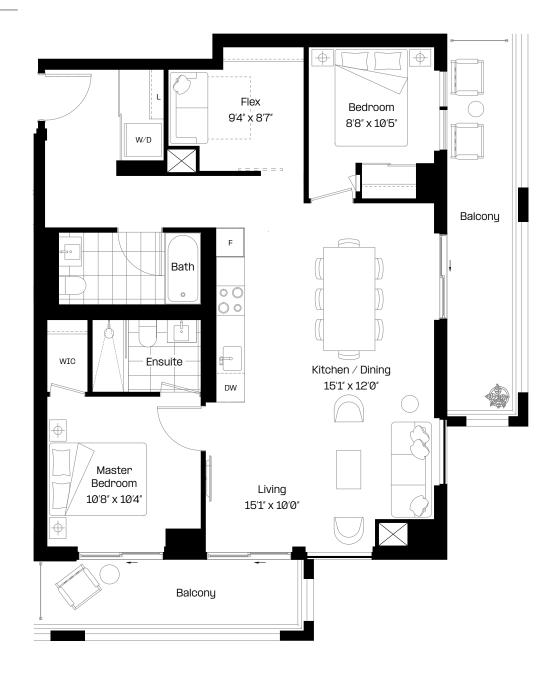

#### 2 Bed | 2 Bath

Interior: 672 sq. ft.

Exterior: 151 sq. ft.

Total: 823 sq. ft.

Level 6–38

This plan is not to scale and is subject to architectural review and revision. Floor plans are intended to give a general indication of the proposed layout only. All images and dimensions are not intended to form any part of a contract or warranty. The number of units per floor and the number of floors may be reduced or increased at the vendor's sole discretion without notice. The