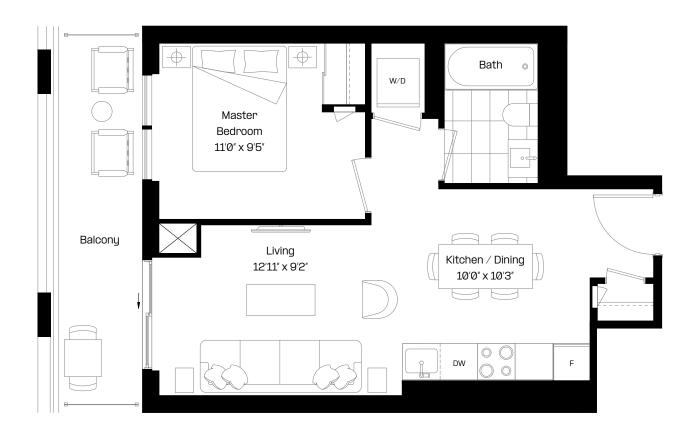

#### 1 Bed + Flex | 1.5 Bath

Interior: 573 sq. ft.

Exterior: 99 sq. ft.

Total: 672 sq. ft.

Level 6-38

almadev