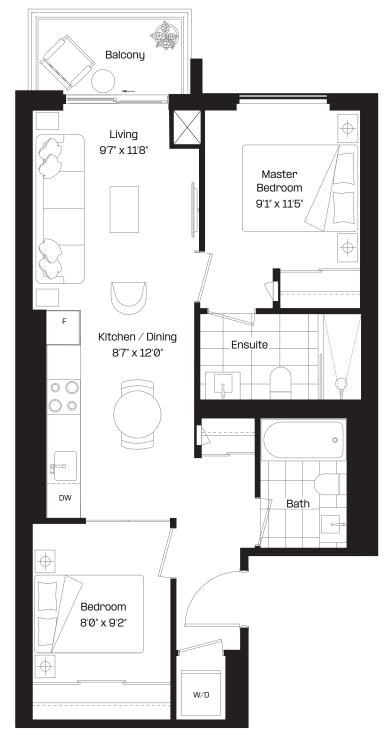

#### 1 Bed | 1 Bath

Interior: 488 sq. ft.

Exterior: 97 sq. ft.

Total: 585 sq. ft.

Level 6-38

almadev

#### 1 Bed | 1 Bath

Interior: 518 sq. ft.

Exterior: 97 sq. ft.

Total: 615 sq. ft.

Level 8, 18, 28

almadev

#### 1 Bed | 1 Bath

Interior: 521 sq. ft.

Exterior: 98 sq. ft.

Total: 619 sq. ft.

Level 6-38

almadev