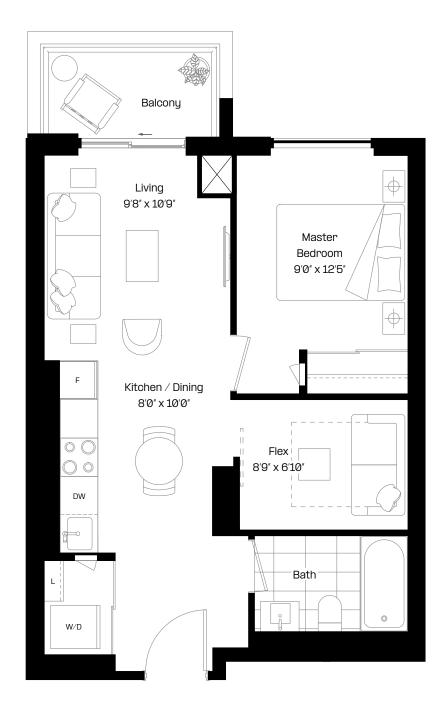

### 1 Bed + Flex | 1 Bath

Interior: 551 sq. ft.

Exterior: 97 sq. ft.

Total: 648 sq. ft.

Level 6-7, 9-17, 19-27, 29-38

almadev