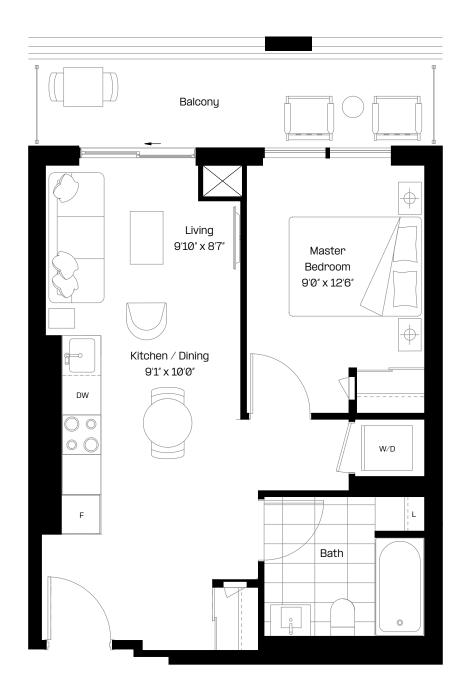

#### 1 Bed | 1 Bath

Interior: 488 sq. ft.

Exterior: 97 sq. ft.

Total: 585 sq. ft.

Level 6-38

almadev

#### 1 Bed + Flex | 1.5 Bath

Interior: 573 sq. ft.

Exterior: 99 sq. ft.

Total: 672 sq. ft.

Level 6-38

almadev