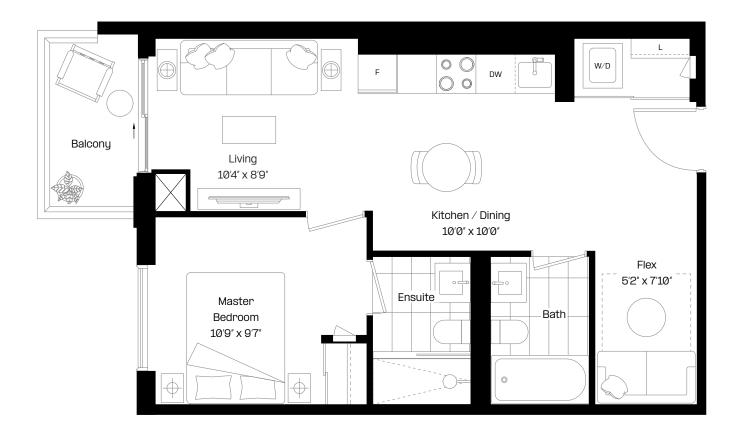

#### 1 Bed | 1 Bath

Interior: 459 sq. ft.

Exterior: 46 sq. ft.

Total: 505 sq. ft.

Level 4

almadev