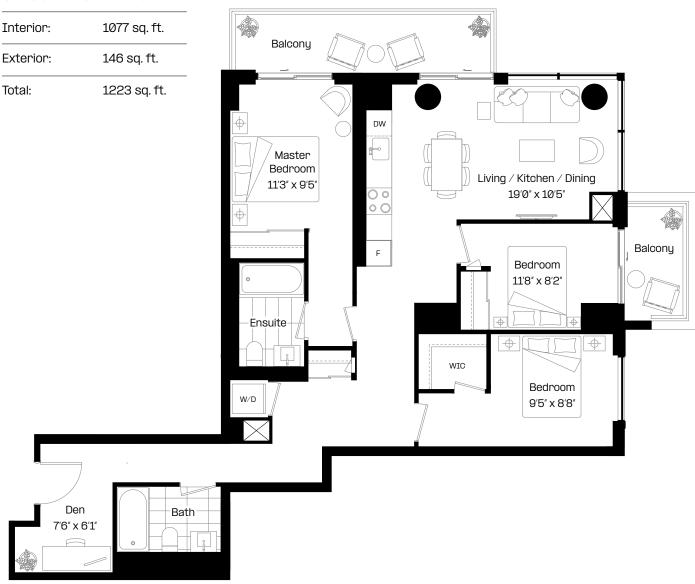

#### 3 Bed | 2 Bath

Interior: 908 sq. ft.

Exterior: 200 sq. ft.

Total: 1108 sq. ft.

Level 6-38

almadev