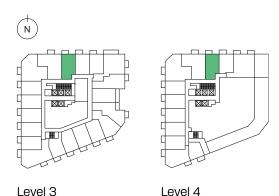

### 1 Bed + Flex | 2 Bath

Interior: 568 sq. ft.

Exterior: 45 sq. ft.

Total: 613 sq. ft.

Level 2–3 Level 4

almadev

#### 1 Bed + Flex | 2 Bath

Interior: 568 sq. ft.

Exterior: 45 sq. ft.

Total: 613 sq. ft.

### Level 4

almadev