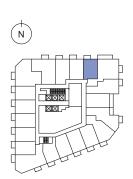

### 1 Bed + Flex | 2 Bath

Interior: 568 sq. ft.

Exterior: 45 sq. ft.

Total: 613 sq. ft.

Level 2–3 Level 4

almadev

#### 1 Bed + Flex | 2 Bath

Interior: 568 sq. ft.

Exterior: 45 sq. ft.

Total: 613 sq. ft.

### Level 4

almadev