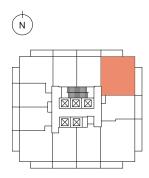

### 1 Bed + Den | 2 Bath

Interior: 599 sq. ft.

Exterior: 46 sq. ft.

Total: 645 sq. ft.

Level 2-3

almadev

### 1 Bed + Flex | 1 Bath

Interior: 532 sq. ft.

Exterior: 46 sq. ft.

Total: 578 sq. ft.

Level 2 almadev

### 1 Bed + Flex | 1 Bath

Interior: 551 sq. ft.

Exterior: 46 sq. ft.

Total: 597 sq. ft.

Level 4

almadev