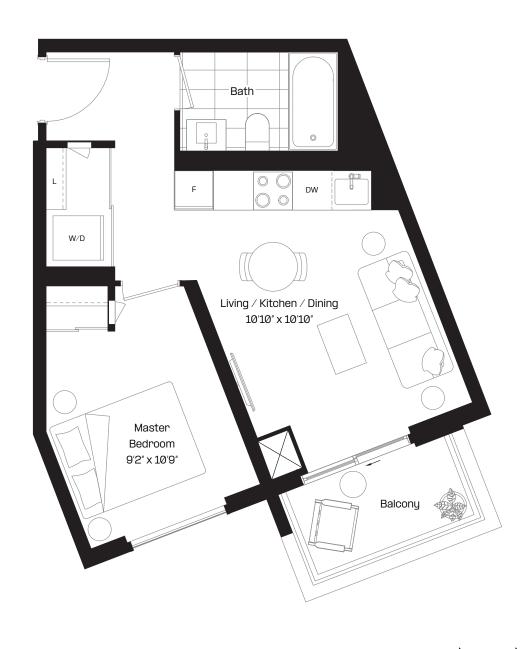

#### 1 Bed + Den | 1 Bath

Interior: 508 sq. ft.

Exterior: 97 sq. ft.

Total: 605 sq. ft.

Level 6-38

almadev