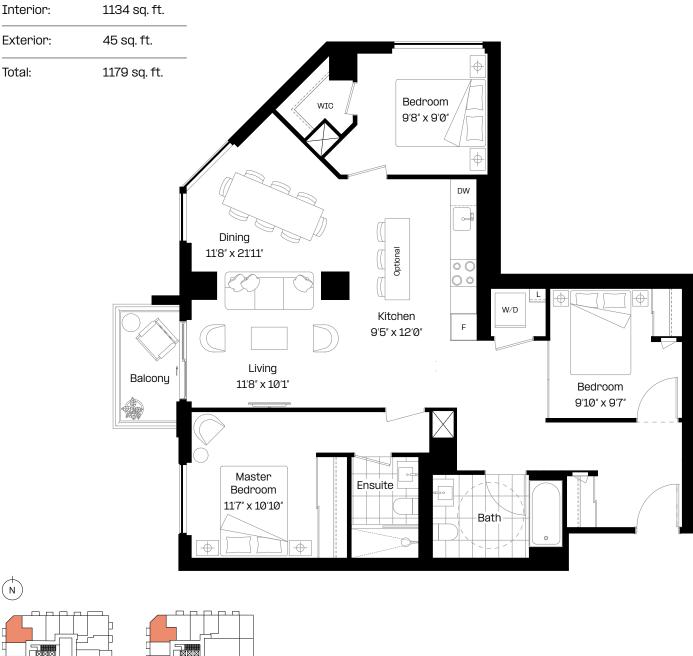

### 2 Bed + Flex | 2 Bath

Interior: 983 sq. ft.

Exterior: 216 sq. ft.

Total: 1199 sq. ft.

Level 6-17

almadev

# **A-BD3** (**BF**)

#### 2 Bed + Flex | 2 Bath

Interior: 983 sq. ft.

Exterior: 216 sq. ft.

Total: 1199 sq. ft.

Level 18-38

almadev