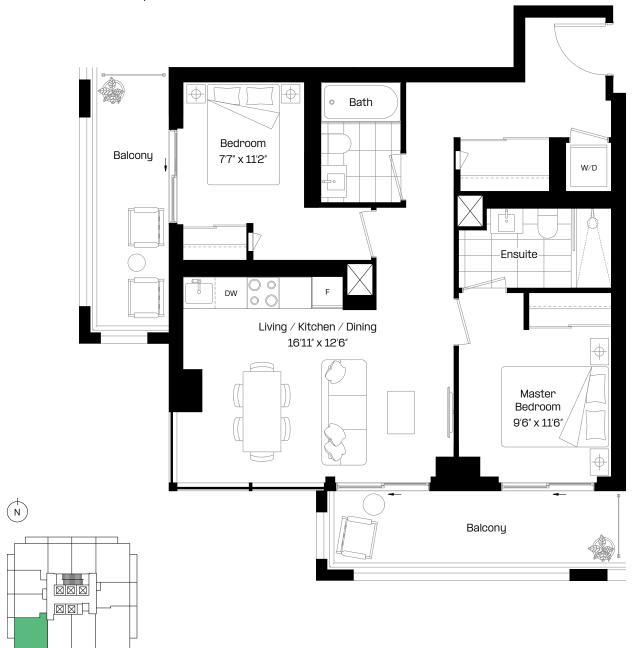

#### 2 Bed | 2 Bath

Interior: 672 sq. ft.

Exterior: 151 sq. ft.

Total: 823 sq. ft.

Level 6–38

This plan is not to scale and is subject to architectural review and revision. Floor plans are intended to give a general indication of the proposed layout only. All images and dimensions are not intended to form any part of a contract or warranty. The number of units per floor and the number of floors may be reduced or increased at the vendor's sole discretion without notice. The