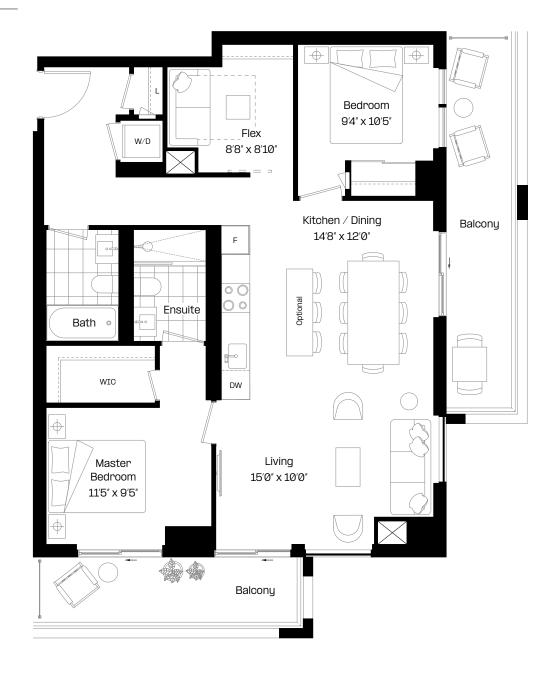

#### 1 Bed + Flex | 1.5 Bath

Interior: 573 sq. ft.

Exterior: 99 sq. ft.

Total: 672 sq. ft.

Level 6-38

almadev