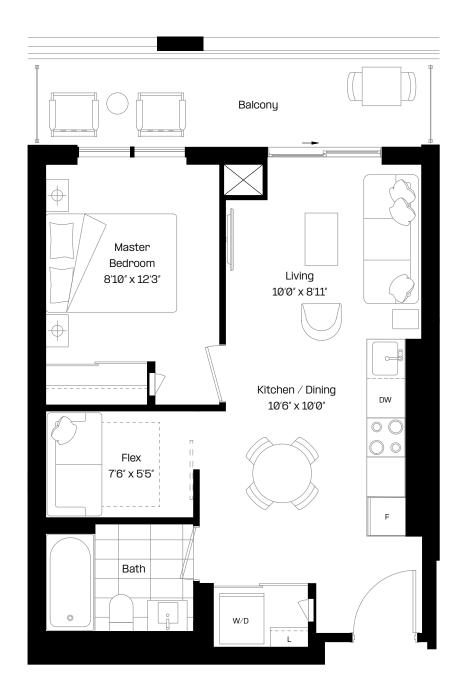

### 1 Bed + Flex | 1 Bath

Interior: 551 sq. ft.

Exterior: 97 sq. ft.

Total: 648 sq. ft.

Level 6-7, 9-17, 19-27, 29-38

almadev