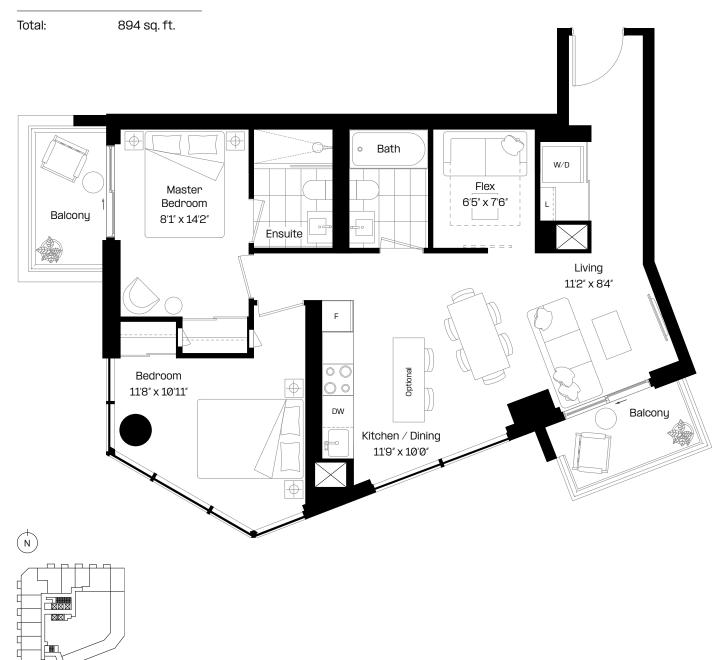

#### 2 Bed | 2 Bath

Interior: 672 sq. ft.

Exterior: 151 sq. ft.

Total: 823 sq. ft.

Level 6–38

This plan is not to scale and is subject to architectural review and revision. Floor plans are intended to give a general indication of the proposed layout only. All images and dimensions are not intended to form any part of a contract or warranty. The number of units per floor and the number of floors may be reduced or increased at the vendor's sole discretion without notice. The