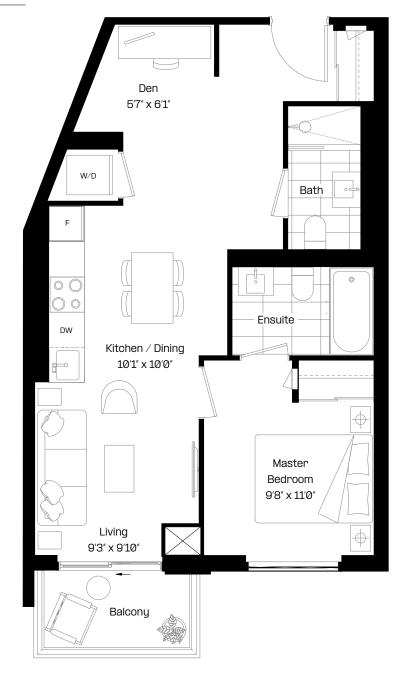

#### 1 Bed + Flex | 1.5 Bath

Interior: 573 sq. ft.

Exterior: 99 sq. ft.

Total: 672 sq. ft.

Level 6-38

almadev