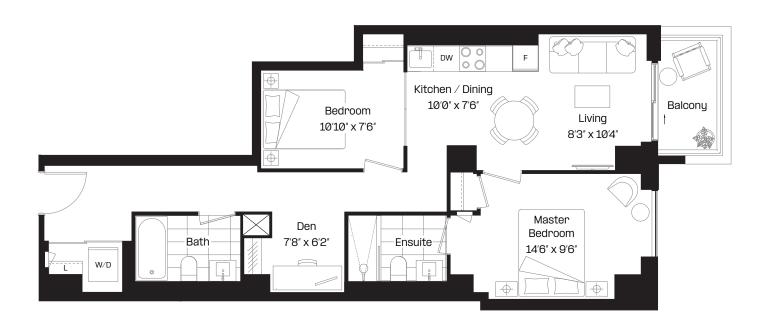

#### 1 Bed + Flex | 1.5 Bath

Interior: 573 sq. ft.

Exterior: 99 sq. ft.

Total: 672 sq. ft.

Level 6-38

almadev