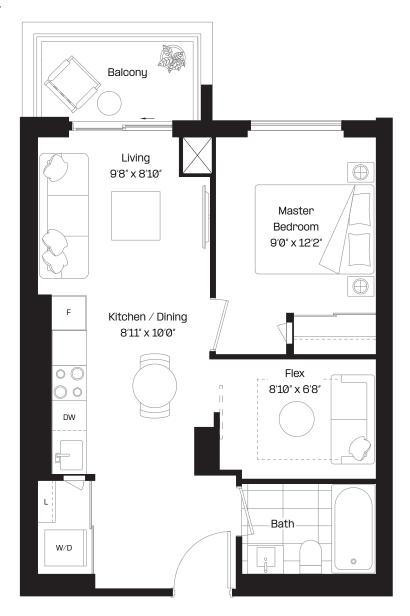

### 1 Bed + Flex | 1 Bath

Interior: 520 sq. ft.

Exterior: 98 sq. ft.

Total: 618 sq. ft.

Level 6-38

almadev