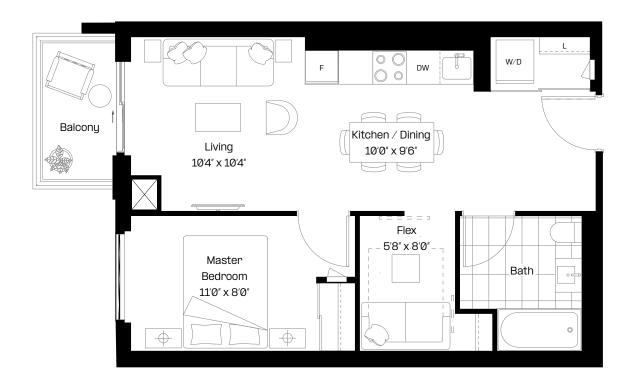

### 1 Bed + Flex | 1 Bath

Interior: 551 sq. ft.

Exterior: 97 sq. ft.

Total: 648 sq. ft.

Level 6-7, 9-17, 19-27, 29-38

almadev