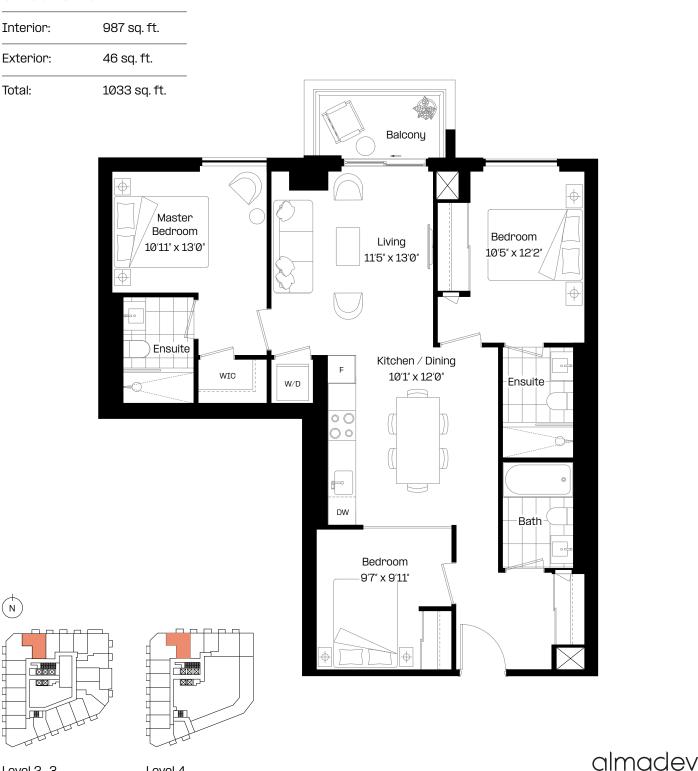

### 1 Bed + Den | 2 Bath

Interior: 599 sq. ft.

Exterior: 46 sq. ft.

Total: 645 sq. ft.

Level 2-3

almadev

### 1 Bed + Flex | 1 Bath

Interior: 532 sq. ft.

Exterior: 46 sq. ft.

Total: 578 sq. ft.

Level 2 almadev

### 1 Bed + Flex | 1 Bath

Interior: 551 sq. ft.

Exterior: 46 sq. ft.

Total: 597 sq. ft.

Level 4

almadev