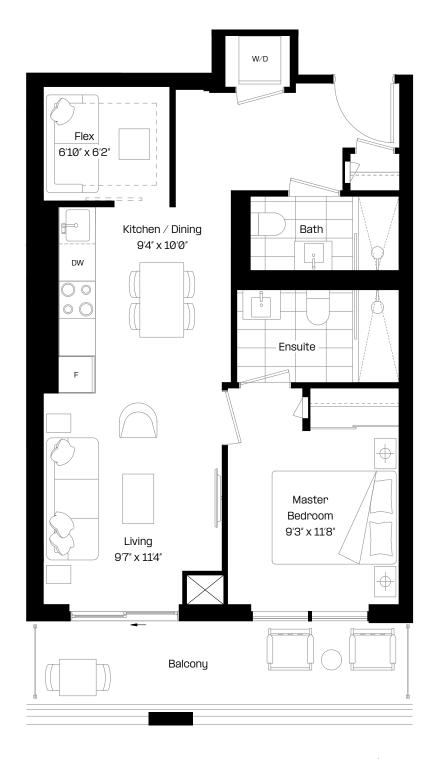

#### 1 Bed + Den | 1 Bath

Interior: 508 sq. ft.

Exterior: 97 sq. ft.

Total: 605 sq. ft.

Level 6-38

almadev