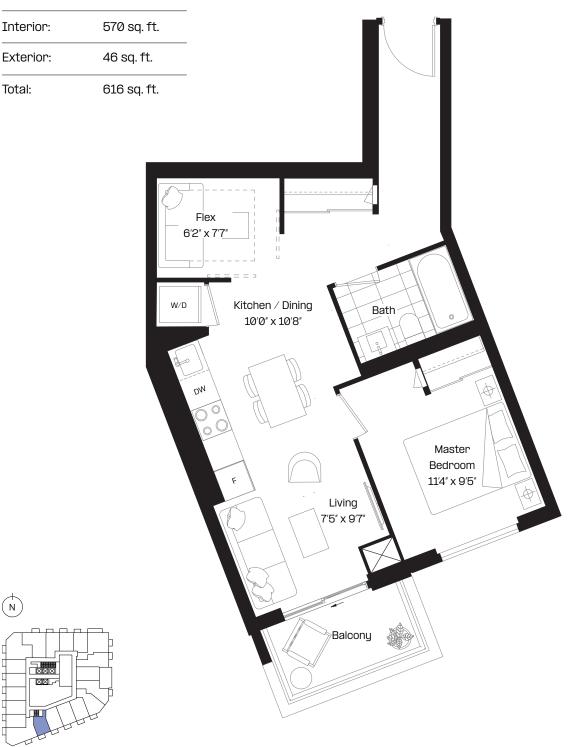

### 1 Bed + Flex | 2 Bath

Interior: 568 sq. ft.

Exterior: 45 sq. ft.

Total: 613 sq. ft.

Level 2–3 Level 4

almadev

#### 1 Bed + Flex | 2 Bath

Interior: 568 sq. ft.

Exterior: 45 sq. ft.

Total: 613 sq. ft.

### Level 4

almadev