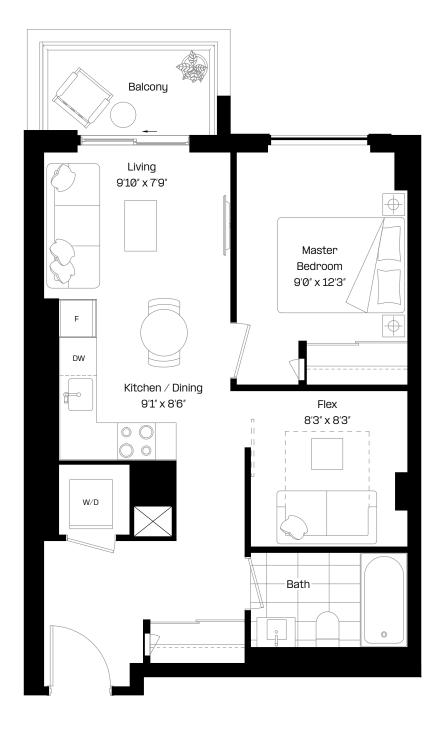

#### 1 Bed | 1 Bath

Interior: 459 sq. ft.

Exterior: 46 sq. ft.

Total: 505 sq. ft.

Level 4

almadev