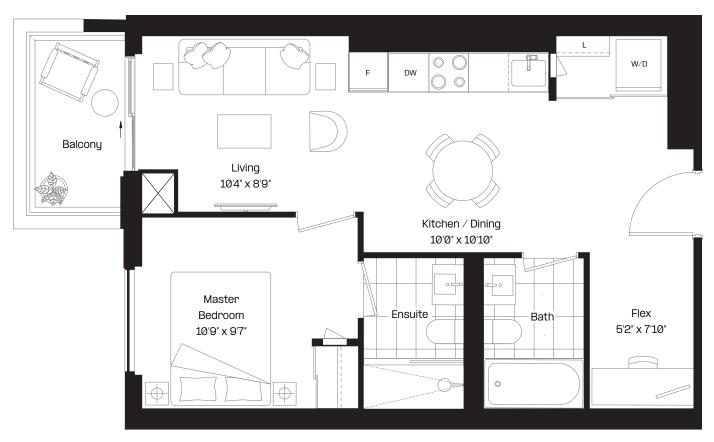

#### 1 Bed | 1 Bath

Interior: 488 sq. ft.

Exterior: 97 sq. ft.

Total: 585 sq. ft.

Level 6-38

almadev