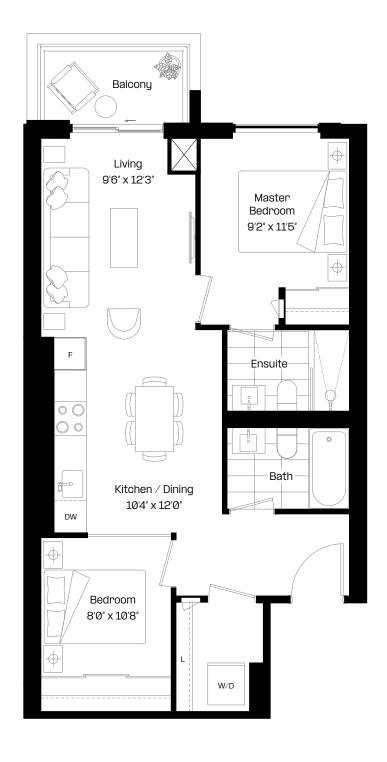

#### 1 Bed | 1 Bath

Interior: 488 sq. ft.

Exterior: 97 sq. ft.

Total: 585 sq. ft.

Level 6-38

almadev

#### 1 Bed | 1 Bath

Interior: 518 sq. ft.

Exterior: 97 sq. ft.

Total: 615 sq. ft.

Level 8, 18, 28

almadev

#### 1 Bed | 1 Bath

Interior: 521 sq. ft.

Exterior: 98 sq. ft.

Total: 619 sq. ft.

Level 6-38

almadev