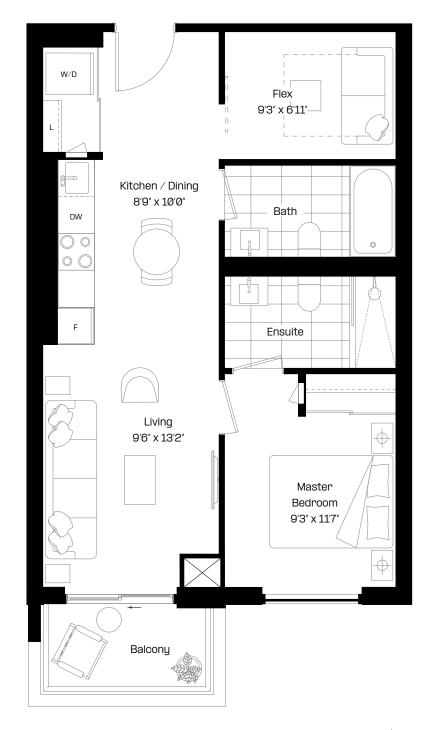

### 1 Bed + Flex | 1 Bath

Interior: 520 sq. ft.

Exterior: 98 sq. ft.

Total: 618 sq. ft.

Level 6-38

almadev