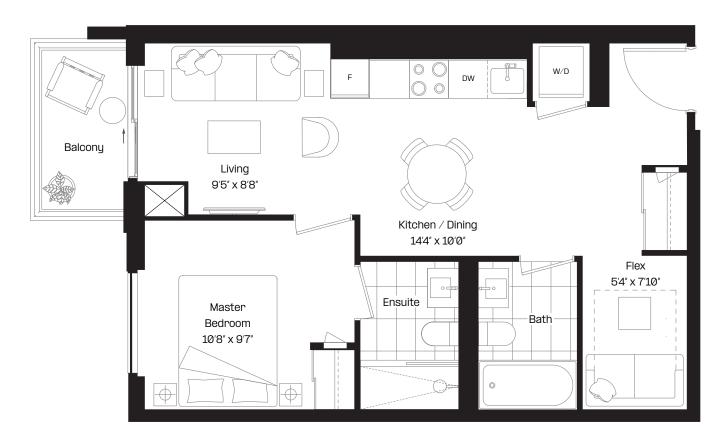

#### 1 Bed + Flex | 1.5 Bath

Interior: 573 sq. ft.

Exterior: 99 sq. ft.

Total: 672 sq. ft.

Level 6-38

almadev

#### 1 Bed + Flex | 2 Bath

Interior: 603 sq. ft.

Exterior: 98 sq. ft.

Total: 701 sq. ft.

Level 6-38

almadev