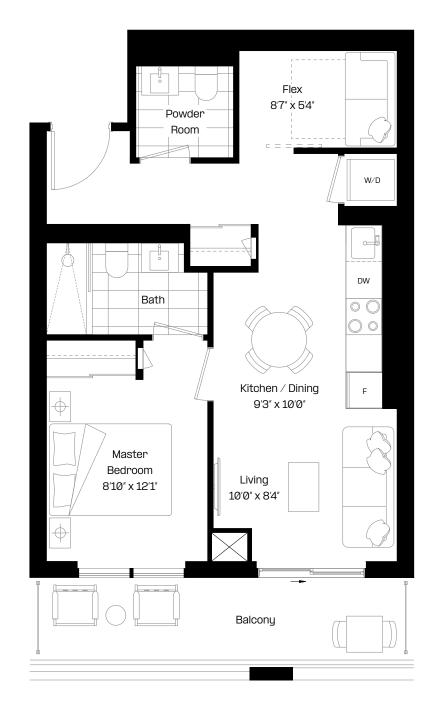

#### 1 Bed + Flex | 2 Bath

Interior: 568 sq. ft.

Exterior: 45 sq. ft.

Total: 613 sq. ft.

### A-AD8-B