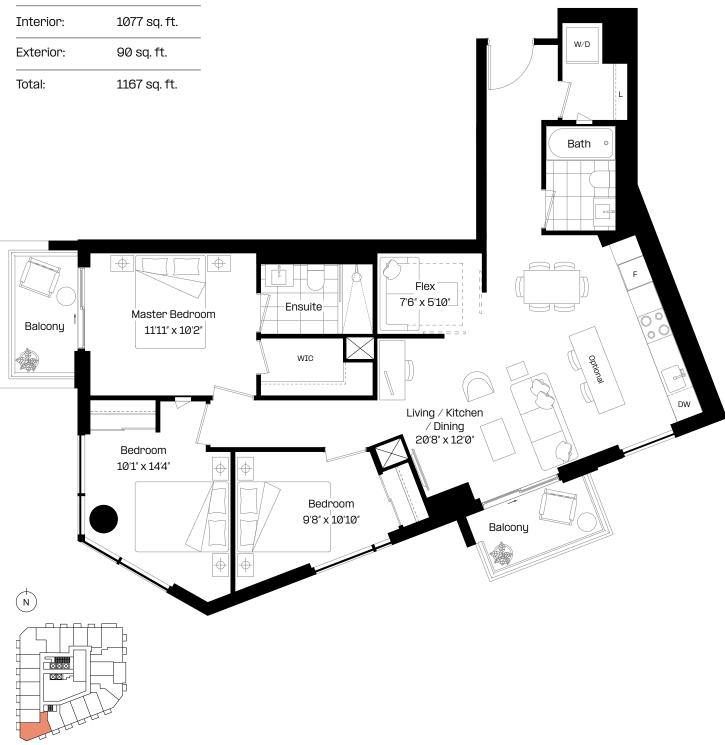

### 2 Bed + Flex | 2 Bath

Interior: 983 sq. ft.

Exterior: 216 sq. ft.

Total: 1199 sq. ft.

Level 6-17

almadev

#### 2 Bed + Flex | 2 Bath

Interior: 983 sq. ft.

Exterior: 216 sq. ft.

Total: 1199 sq. ft.

Level 18-38

almadev