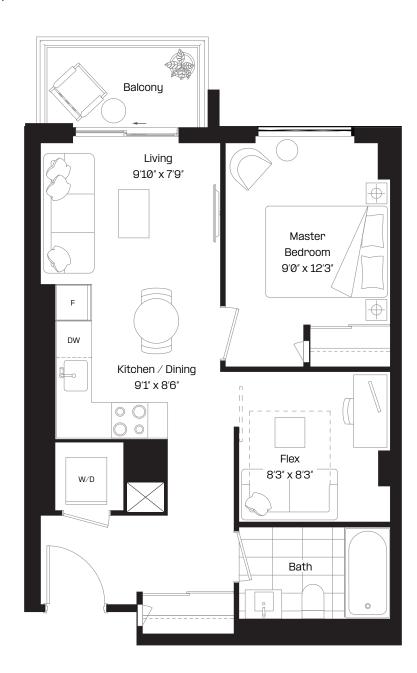

#### 1 Bed + Den | 1 Bath

Interior: 508 sq. ft.

Exterior: 97 sq. ft.

Total: 605 sq. ft.

Level 6-38

almadev

### 1 Bed + Flex | 1 Bath

Interior: 520 sq. ft.

Exterior: 98 sq. ft.

Total: 618 sq. ft.

Level 6-38

almadev