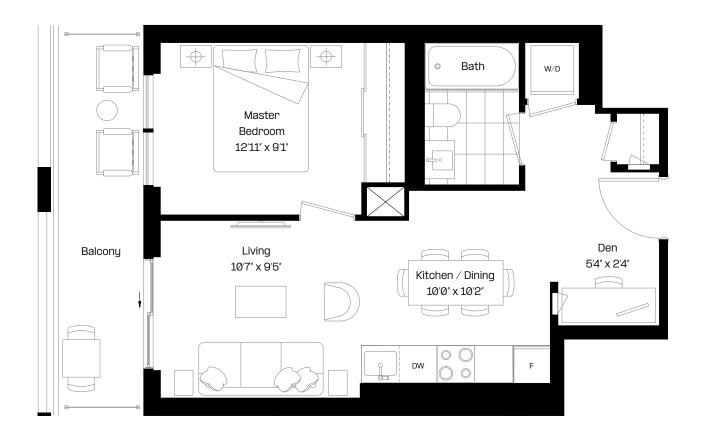

#### 1 Bed + Den | 1 Bath

Interior: 508 sq. ft.

Exterior: 97 sq. ft.

Total: 605 sq. ft.

Level 6-38

almadev