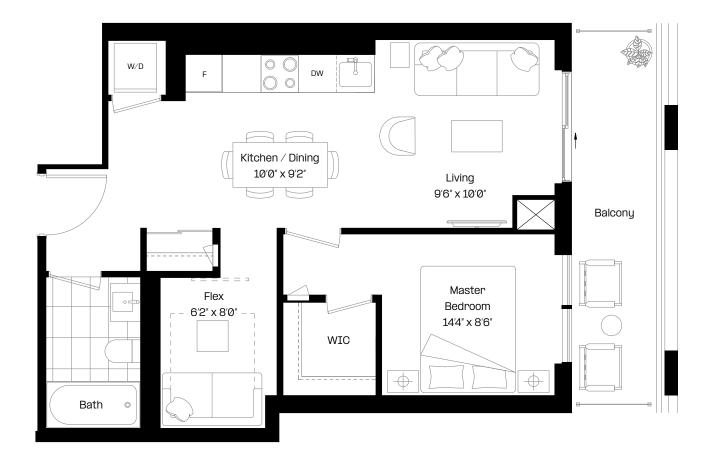

#### 2 Bed | 2 Bath

Interior: 672 sq. ft.

Exterior: 151 sq. ft.

Total: 823 sq. ft.

Level 6–38

This plan is not to scale and is subject to architectural review and revision. Floor plans are intended to give a general indication of the proposed layout only. All images and dimensions are not intended to form any part of a contract or warranty. The number of units per floor and the number of floors may be reduced or increased at the vendor's sole discretion without notice. The