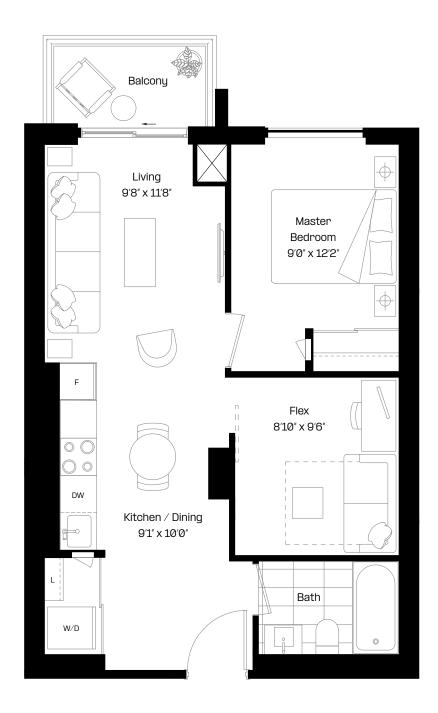

### 1 Bed + Flex | 1 Bath

Interior: 520 sq. ft.

Exterior: 98 sq. ft.

Total: 618 sq. ft.

Level 6-38

almadev