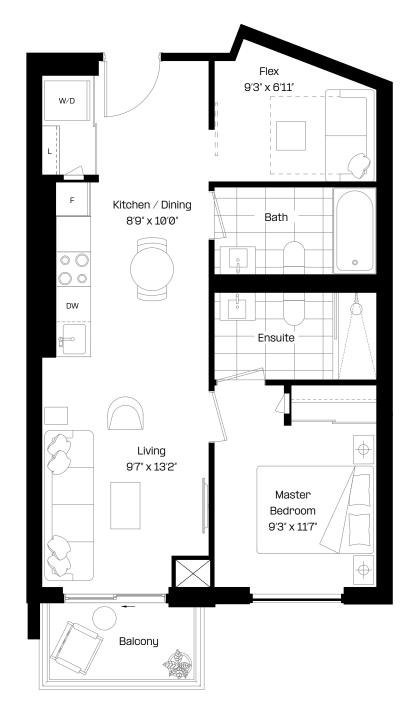

### 1 Bed + Flex | 1 Bath

Interior: 520 sq. ft.

Exterior: 98 sq. ft.

Total: 618 sq. ft.

Level 6-38

almadev