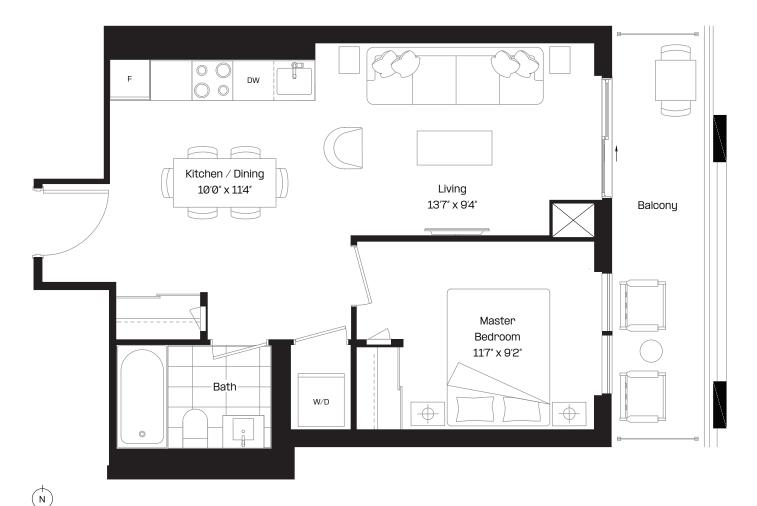

#### 1 Bed | 1 Bath

Interior: 521 sq. ft.

Exterior: 98 sq. ft.

Total: 619 sq. ft.

Level 6-38

almadev