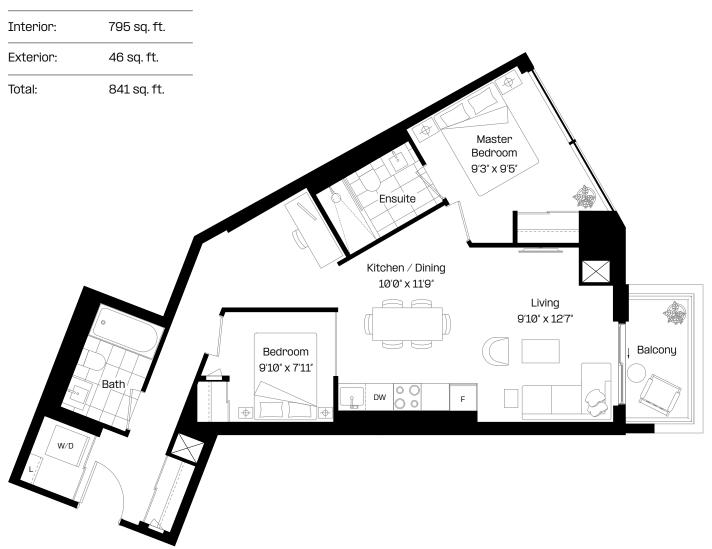

### 1 Bed + Flex | 1 Bath

Interior: 532 sq. ft.

Exterior: 46 sq. ft.

Total: 578 sq. ft.

Level 2 almadev