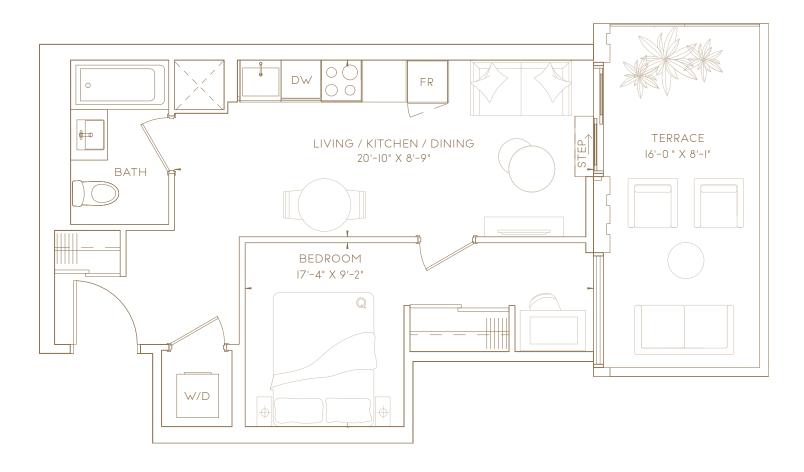

### MONTCLAIR 480

**I BEDROOM** 

INTERIOR LIVING AREA 480 SF

OUTDOOR LIVING AREA 130 SF

**TOTAL LIVING AREA 610 SF** 