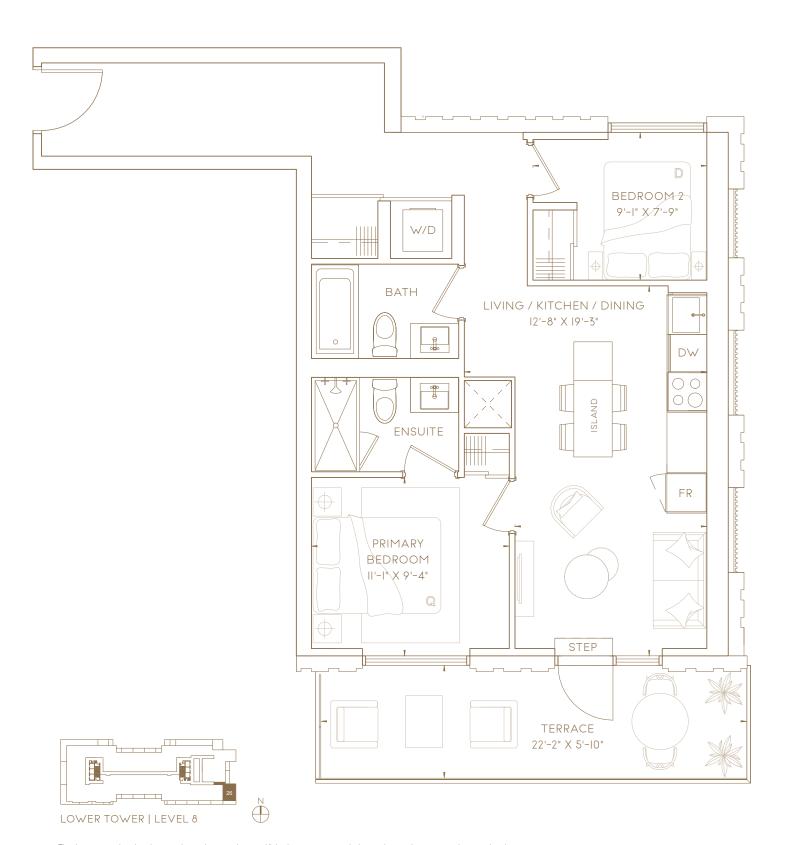

# DUNVEGAN 867

2 BEDROOM

**TOTAL LIVING AREA 867 SF** 

 $\bigoplus^{N}$ 

LOWER TOWER | LEVEL 5-7