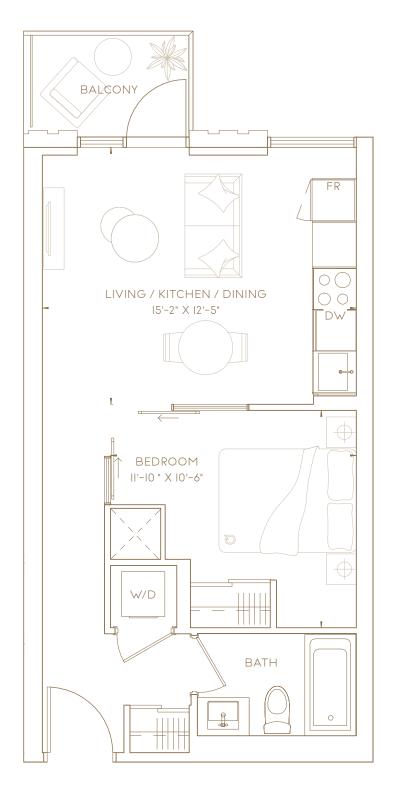

### LD FOREST HILL 416

U Т S Ε ST н L

RESIDENCES

JR. I BEDROOM

INTERIOR LIVING AREA 416 SF

OUTDOOR LIVING AREA 25 SF

**TOTAL LIVING AREA 441 SF** 