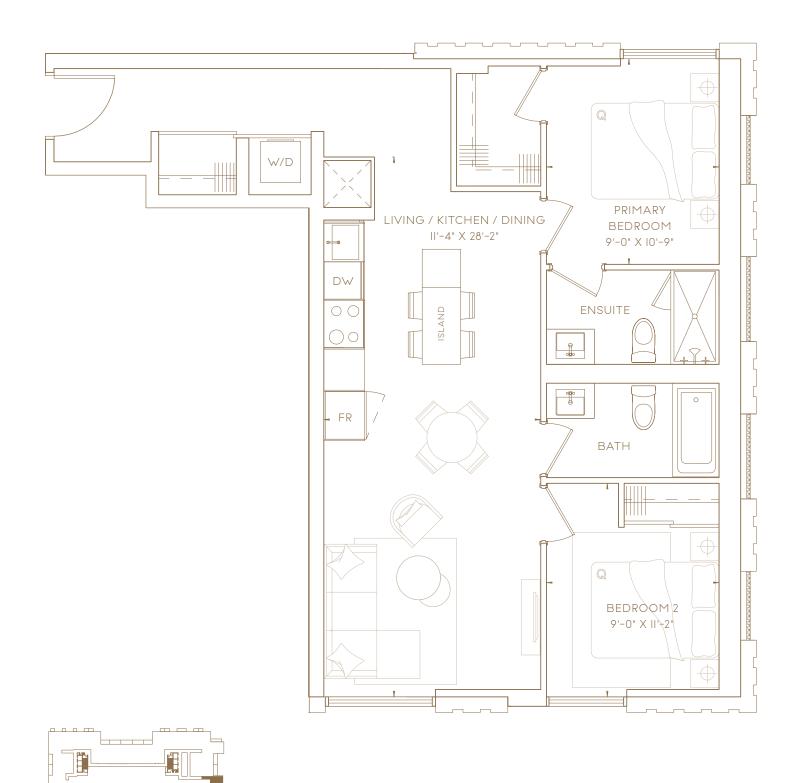

# DUNVEGAN 867

2 BEDROOM

**TOTAL LIVING AREA 867 SF** 

 $\bigoplus^{N}$ 

LOWER TOWER | LEVEL 5-7