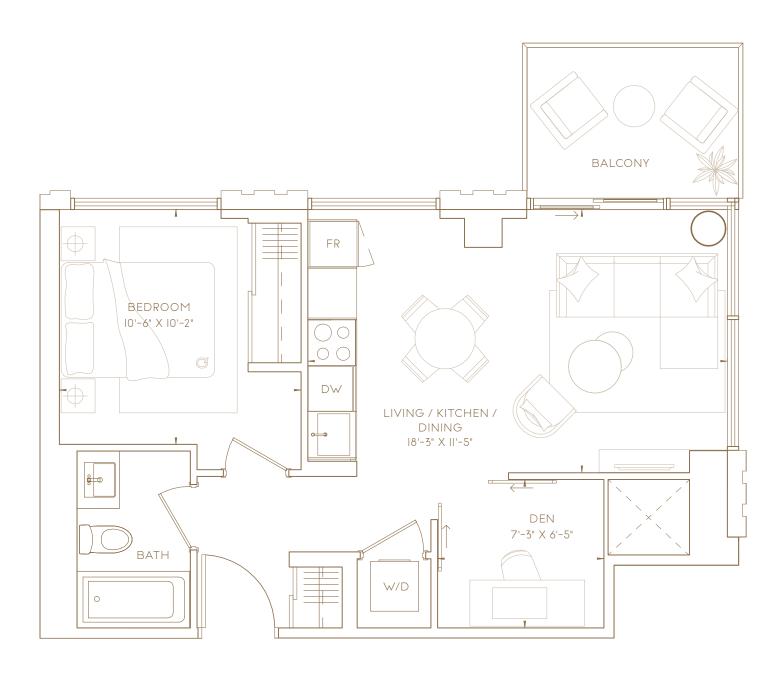

#### **TOTAL LIVING AREA 540 SF**

I BEDROOM + DEN

**TOTAL LIVING AREA 555 SF** 

EAST TOWER | LEVEL 19-22

I BEDROOM + DEN

INTERIOR LIVING AREA 555 SF

OUTDOOR LIVING AREA 61 SF

**TOTAL LIVING AREA 616 SF** 

I BEDROOM + DEN