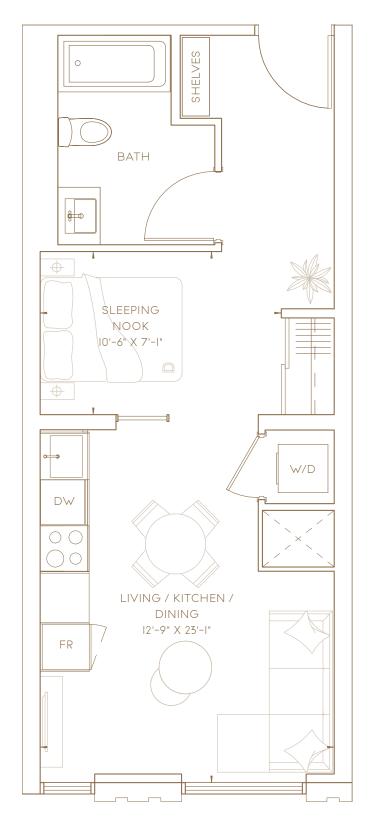

### LD FOREST HILL 416

U Т S Ε ST н L

RESIDENCES

JR. I BEDROOM

INTERIOR LIVING AREA 416 SF

OUTDOOR LIVING AREA 25 SF

**TOTAL LIVING AREA 441 SF** 