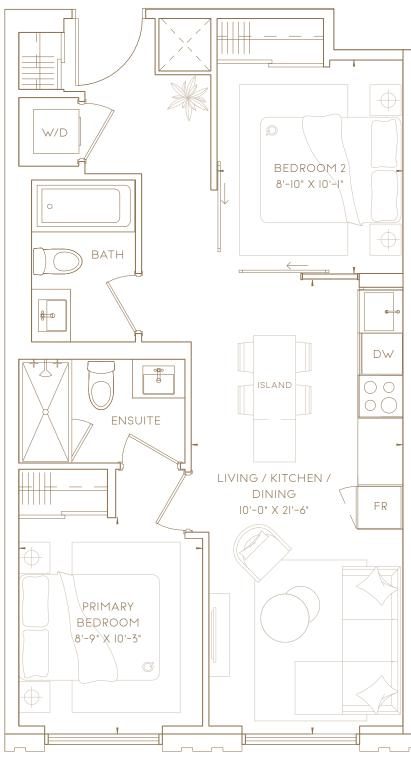

## MONTCLAIR 573

**I BEDROOM** 

INTERIOR LIVING AREA 573 SF

OUTDOOR LIVING AREA 70 SF

**TOTAL LIVING AREA 643 SF** 

I BEDROOM + DEN

#### **TOTAL LIVING AREA 540 SF**

I BEDROOM + DEN

**TOTAL LIVING AREA 555 SF** 

EAST TOWER | LEVEL 19-22

I BEDROOM + DEN

INTERIOR LIVING AREA 555 SF

OUTDOOR LIVING AREA 61 SF

**TOTAL LIVING AREA 616 SF** 