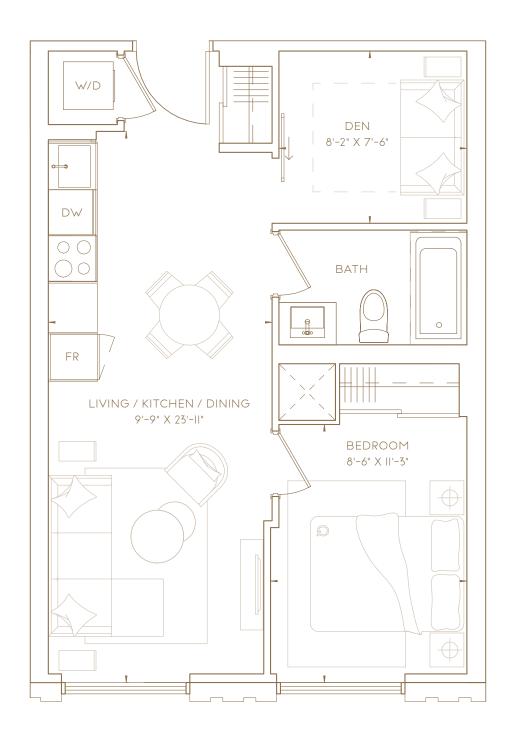

### LD FOREST HILL 416

U Т S Ε ST н L

RESIDENCES

JR. I BEDROOM

INTERIOR LIVING AREA 416 SF

OUTDOOR LIVING AREA 25 SF

**TOTAL LIVING AREA 441 SF** 















# OLD FOREST HILL 457

T S Ε ST Н 

RESIDENCES

JR. I BEDROOM

#### **TOTAL LIVING AREA 457 SF**













### MONTCLAIR 480

**I BEDROOM** 

INTERIOR LIVING AREA 480 SF

OUTDOOR LIVING AREA 130 SF

**TOTAL LIVING AREA 610 SF** 











### MONTCLAIR 483

**I BEDROOM** 

INTERIOR LIVING AREA 483 SF

OUTDOOR LIVING AREA 35 SF

### **TOTAL LIVING AREA 518 SF**















## MONTCLAIR 573

**I BEDROOM** 

INTERIOR LIVING AREA 573 SF

OUTDOOR LIVING AREA 70 SF

**TOTAL LIVING AREA 643 SF** 













I BEDROOM + DEN

#### **TOTAL LIVING AREA 540 SF**













I BEDROOM + DEN

**TOTAL LIVING AREA 555 SF** 











EAST TOWER | LEVEL 19-22







I BEDROOM + DEN

INTERIOR LIVING AREA 555 SF

OUTDOOR LIVING AREA 61 SF

**TOTAL LIVING AREA 616 SF** 











I BEDROOM + DEN

#### **TOTAL LIVING AREA 600 SF**

















### NVEGAN 656

2 BEDROOM

#### **TOTAL LIVING AREA 656 SF**















### NVEGAN 737

2 BEDROOM

INTERIOR LIVING AREA 737 SF

OUTDOOR LIVING AREA 130 SF

#### **TOTAL LIVING AREA 867 SF**











# DUNVEGAN 867

2 BEDROOM

**TOTAL LIVING AREA 867 SF** 







 $\bigoplus^{N}$ 

LOWER TOWER | LEVEL 5-7