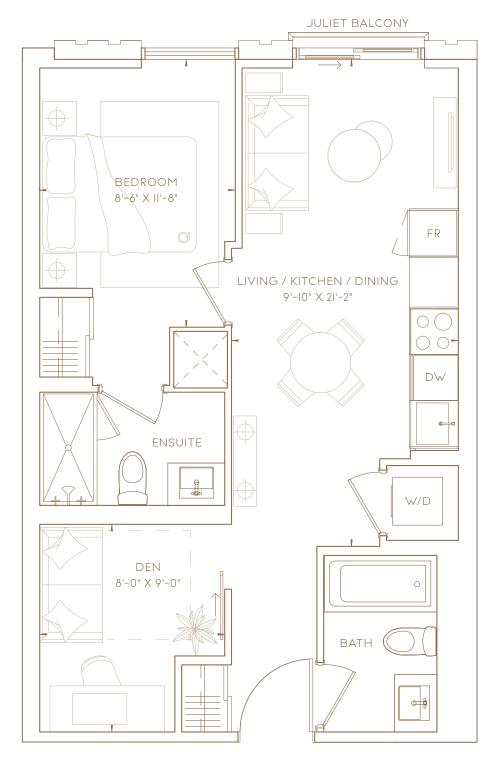

## MONTCLAIR 573

**I BEDROOM** 

INTERIOR LIVING AREA 573 SF

OUTDOOR LIVING AREA 70 SF

**TOTAL LIVING AREA 643 SF** 

I BEDROOM + DEN

#### **TOTAL LIVING AREA 540 SF**

I BEDROOM + DEN

**TOTAL LIVING AREA 555 SF** 

EAST TOWER | LEVEL 19-22

I BEDROOM + DEN

INTERIOR LIVING AREA 555 SF

OUTDOOR LIVING AREA 61 SF

**TOTAL LIVING AREA 616 SF** 