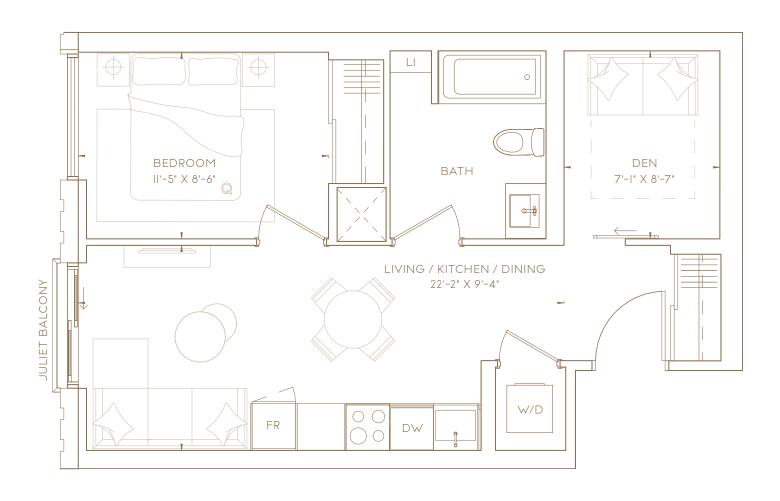

#### **TOTAL LIVING AREA 540 SF**

I BEDROOM + DEN

**TOTAL LIVING AREA 555 SF** 

EAST TOWER | LEVEL 19-22

I BEDROOM + DEN

INTERIOR LIVING AREA 555 SF

OUTDOOR LIVING AREA 61 SF

**TOTAL LIVING AREA 616 SF** 

I BEDROOM + DEN