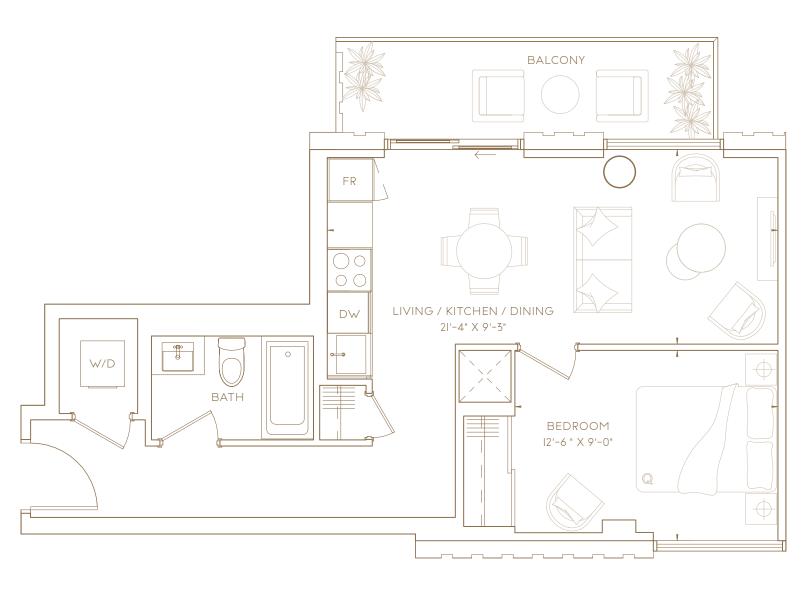

## MONTCLAIR 573

**I BEDROOM** 

INTERIOR LIVING AREA 573 SF

OUTDOOR LIVING AREA 70 SF

**TOTAL LIVING AREA 643 SF** 

I BEDROOM + DEN

#### **TOTAL LIVING AREA 540 SF**

I BEDROOM + DEN

**TOTAL LIVING AREA 555 SF** 

EAST TOWER | LEVEL 19-22

I BEDROOM + DEN

INTERIOR LIVING AREA 555 SF

OUTDOOR LIVING AREA 61 SF

**TOTAL LIVING AREA 616 SF** 