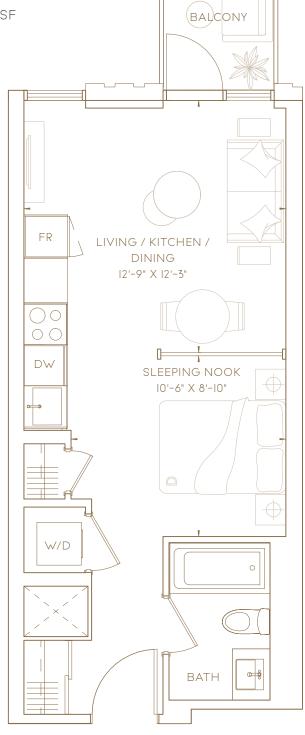

# OLD FOREST HILL 457

T S Ε ST Н 

RESIDENCES

JR. I BEDROOM

#### **TOTAL LIVING AREA 457 SF**