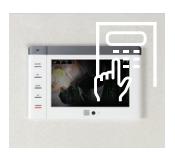

#### **REAL-TIME NOTIFICATIONS**

On both your Suite Wall Pad and your smartphone, you can receive notifications like package deliveries and community updates.