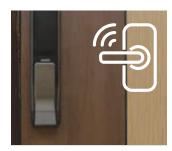

### EASIER ENTRY FOR YOU AND YOURS

Access your suite without a key. Allow temporary access for house cleaners, dog walkers, tradespeople, family and friends with the **Digital Door Lock**.