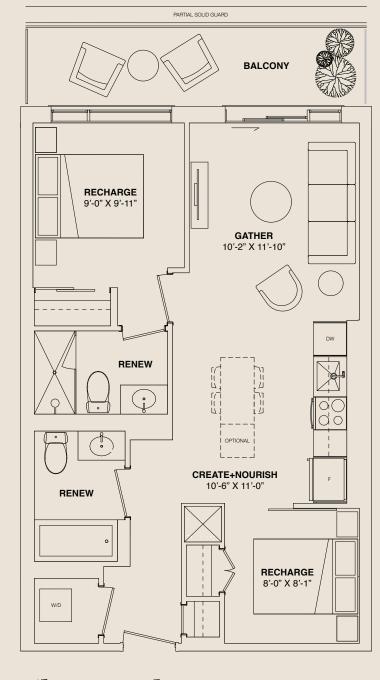

## **1 BEDROOM** 492 SQ. FT. + 49 SQ.FT. BALCONY

Sizes, specifications, materials, floorplans, stated areas, dimensions, details and landscaping are approximate only and are subject to change without notice. Dimensions may exceed usable floor area. Actual useable floor space may vary from any stated floor area. Bulkheads are not shown on this plan and may be in any areas of the unit as required by the Vendor. Furniture and/or kitchen island are displayed for illustration purposes only and are not included in the purchase price. Suites are sold unfurnished. Balcony, patio, terrace, windows, doors, mullions, and façade variations may apply. Illustrations are artist's concepts only. E. & O.E. 2023.