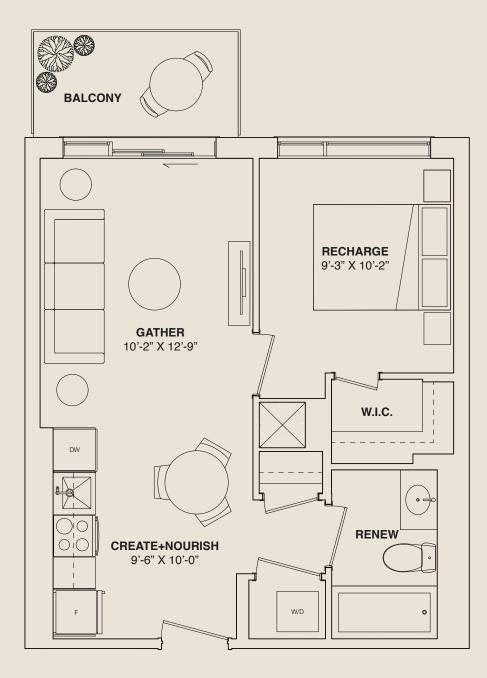

## **1BEDROOM** 470 SQ. FT. + 26 SQ. FT.BALCONY

Sizes, specifications, materials, floorplans, stated areas, dimensions, details and landscaping are approximate only and are subject to change without notice. Dimensions may exceed usable floor area. Actual useable floor space may vary from any stated floor area. Bulkheads are not shown on this plan and may be in any areas of the unit as required by the Vendor. Furniture and/or kitchen island are displayed for illustration purposes only and are not included in the purchase price. Suites are sold unfurnished. Balcony, patio, terrace, windows, doors, mullions, and façade variations may apply. Illustrations are artist's concepts only. E. & O.E. 2023.