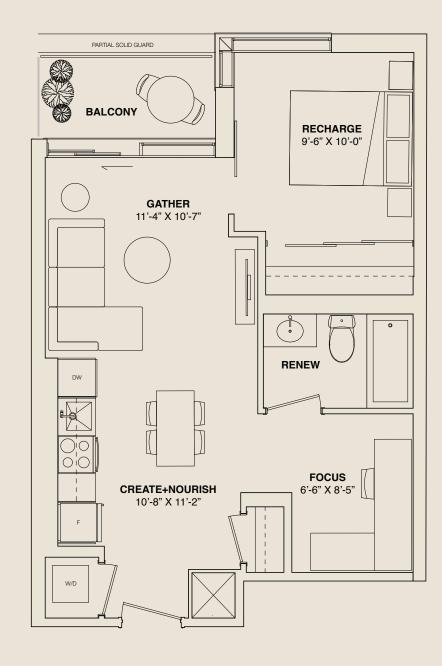

#### **1 BEDROOM + DEN** 532 SQ. FT. + 49 SQ.FT. BALCONY

 $\boldsymbol{\Lambda}$ 

2ND FLOOR

212

**3RD FLOOR** 

Sizes, specifications, materials, floorplans, stated areas, dimensions, details and landscaping are approximate only and are subject to change without notice. Dimensions may exceed usable floor area. Actual useable floor space may vary from any stated floor area. Bulkheads are not shown on this plan and may be in any areas of the unit as required by the Vendor. Furniture and/or kitchen island are displayed for illustration purposes only and are not included in the purchase price. Suites are sold unfurnished. Balcony, patio, terrace, windows, doors, mullions, and façade variations may apply. Illustrations are artist's concepts only. E. & O.E. 2023.