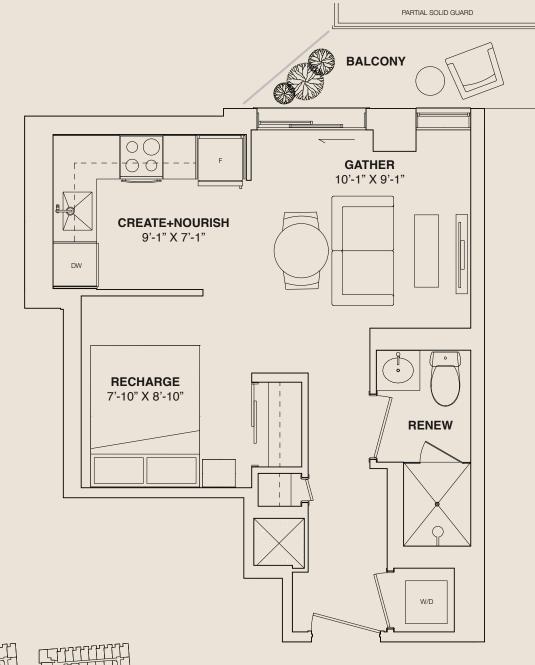

# **STUDIO** 413 SQ. FT. + 44 SQ.FT. BALCONY

FLOOR N

Sizes, specifications, materials, floorplans, stated areas, dimensions, details and landscaping are approximate only and are subject to change without notice. Dimensions may exceed usable floor area. Actual useable floor space may vary from any stated floor area. Bulkheads are not shown on this plan and may be in any areas of the unit as required by the Vendor. Furniture and/or kitchen island are displayed for illustration purposes only and are not included in the purchase price. Suites are sold unfurnished. Balcony, patio, terrace, windows, doors, mullions, and façade variations may apply. Illustrations are artist's concepts only. E. & O.E. 2023.