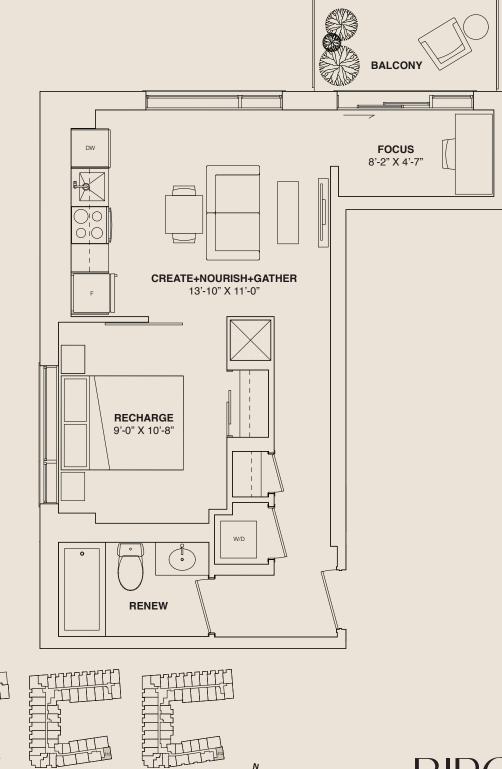

#### JR.1BEDROOM 432 SQ. FT. + 42 SQ.FT. BALCONY

Sizes, specifications, materials, floorplans, stated areas, dimensions, details and landscaping are approximate only and are subject to change without notice. Dimensions may exceed usable floor area. Actual useable floor space may vary from any stated floor area. Bulkheads are not shown on this plan and may be in any areas of the unit as required by the Vendor. Furniture and/or kitchen island are displayed for illustration purposes only and are not included in the purchase price. Suites are sold unfurnished. Balcony, patio, terrace, windows, doors, mullions, and façade variations may apply. Illustrations are artist's concepts only. E. & O.E. 2023.