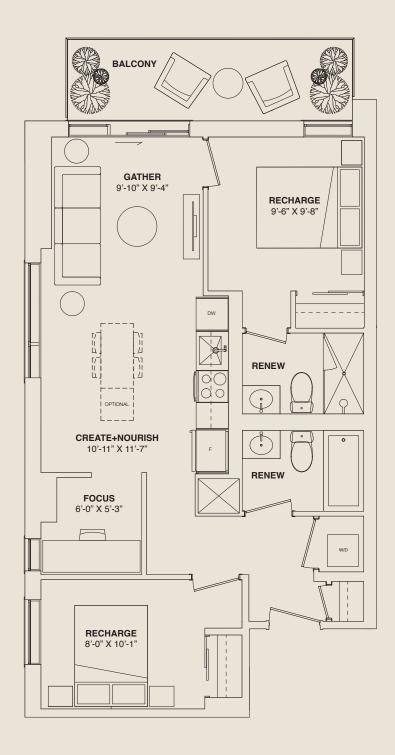

# **3 BEDROOM** 862 SQ. FT. + 63 SQ.FT. TERRACE

NA

Sizes, specifications, materials, floorplans, stated areas, dimensions, details and landscaping are approximate only and are subject to change without notice. Dimensions may exceed usable floor area. Actual useable floor space may vary from any stated floor area. Bulkheads are not shown on this plan and may be in any areas of the unit as required by the Vendor. Furniture and/or kitchen island are displayed for illustration purposes only and are not included in the purchase price. Suites are sold unfurnished. Balcony, patio, terrace, windows, doors, mullions, and façade variations may apply. Illustrations are artist's concepts only. E. & O.E. 2023.