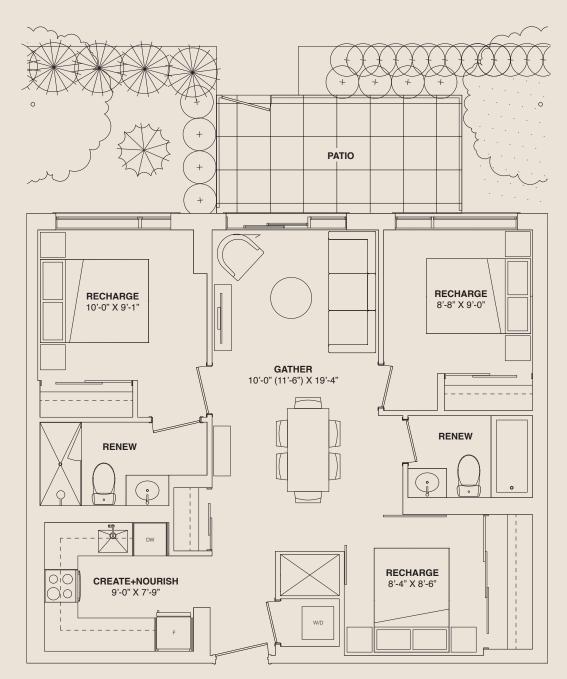

# **3 BEDROOM** 862 SQ. FT. + 63 SQ.FT. TERRACE

NA

Sizes, specifications, materials, floorplans, stated areas, dimensions, details and landscaping are approximate only and are subject to change without notice. Dimensions may exceed usable floor area. Actual useable floor space may vary from any stated floor area. Bulkheads are not shown on this plan and may be in any areas of the unit as required by the Vendor. Furniture and/or kitchen island are displayed for illustration purposes only and are not included in the purchase price. Suites are sold unfurnished. Balcony, patio, terrace, windows, doors, mullions, and façade variations may apply. Illustrations are artist's concepts only. E. & O.E. 2023.