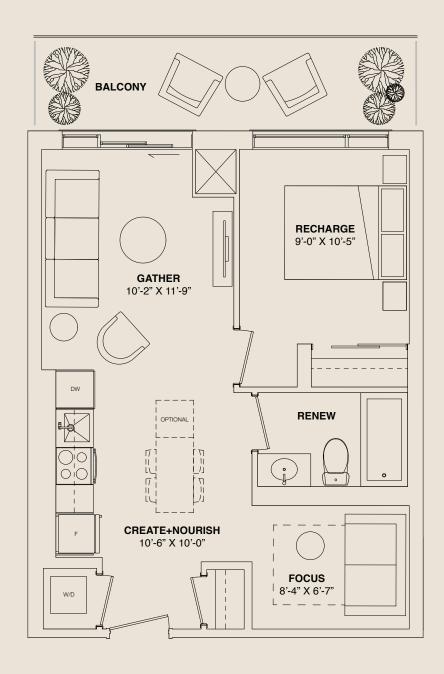

# **STUDIO** 413 SQ. FT. + 44 SQ.FT. BALCONY

FLOOR N

Sizes, specifications, materials, floorplans, stated areas, dimensions, details and landscaping are approximate only and are subject to change without notice. Dimensions may exceed usable floor area. Actual useable floor space may vary from any stated floor area. Bulkheads are not shown on this plan and may be in any areas of the unit as required by the Vendor. Furniture and/or kitchen island are displayed for illustration purposes only and are not included in the purchase price. Suites are sold unfurnished. Balcony, patio, terrace, windows, doors, mullions, and façade variations may apply. Illustrations are artist's concepts only. E. & O.E. 2023.