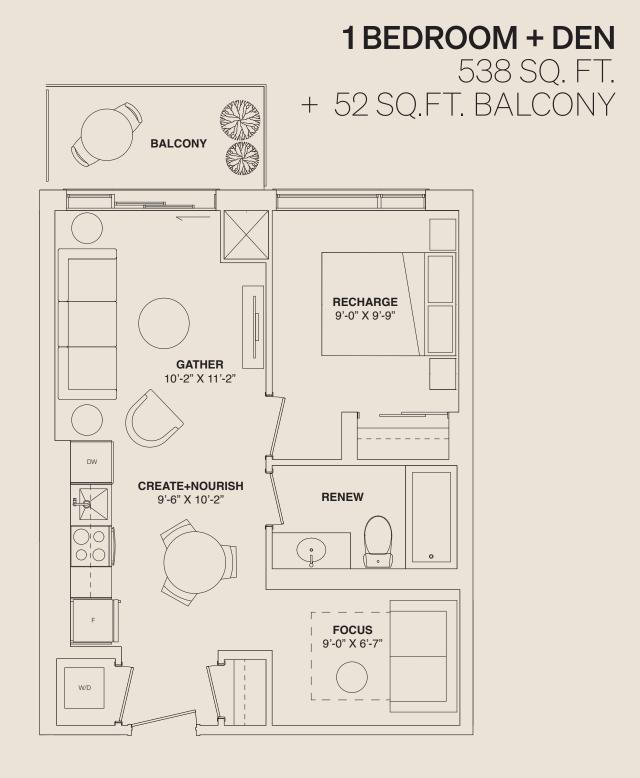

## **1 BEDROOM + DEN** 550 SQ. FT. + 100 SQ.FT. BALCONY

Sizes, specifications, materials, floorplans, stated areas, dimensions, details and landscaping are approximate only and are subject to change without notice. Dimensions may exceed usable floor area. Actual useable floor space may vary from any stated floor area. Bulkheads are not shown on this plan and may be in any areas of the unit as required by the Vendor. Furniture and/or kitchen island are displayed for illustration purposes only and are not included in the purchase price. Suites are sold unfurnished. Balcony, patio, terrace, windows, doors, mullions, and façade variations may apply. Illustrations are artist's concepts only. E. & O.E. 2023.