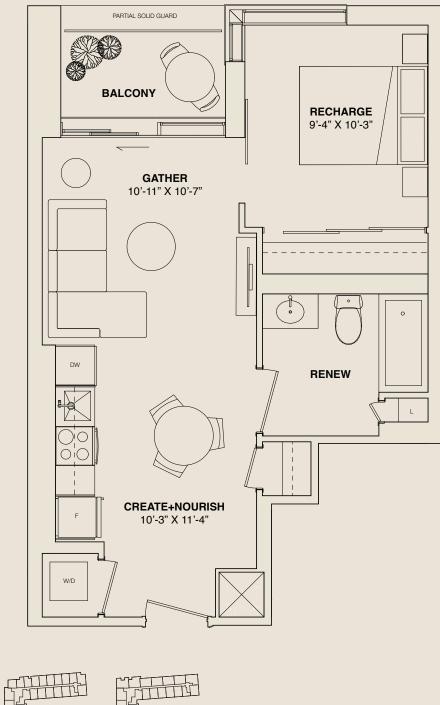

#### JR.1BEDROOM 432 SQ. FT. + 42 SQ.FT. BALCONY

Sizes, specifications, materials, floorplans, stated areas, dimensions, details and landscaping are approximate only and are subject to change without notice. Dimensions may exceed usable floor area. Actual useable floor space may vary from any stated floor area. Bulkheads are not shown on this plan and may be in any areas of the unit as required by the Vendor. Furniture and/or kitchen island are displayed for illustration purposes only and are not included in the purchase price. Suites are sold unfurnished. Balcony, patio, terrace, windows, doors, mullions, and façade variations may apply. Illustrations are artist's concepts only. E. & O.E. 2023.