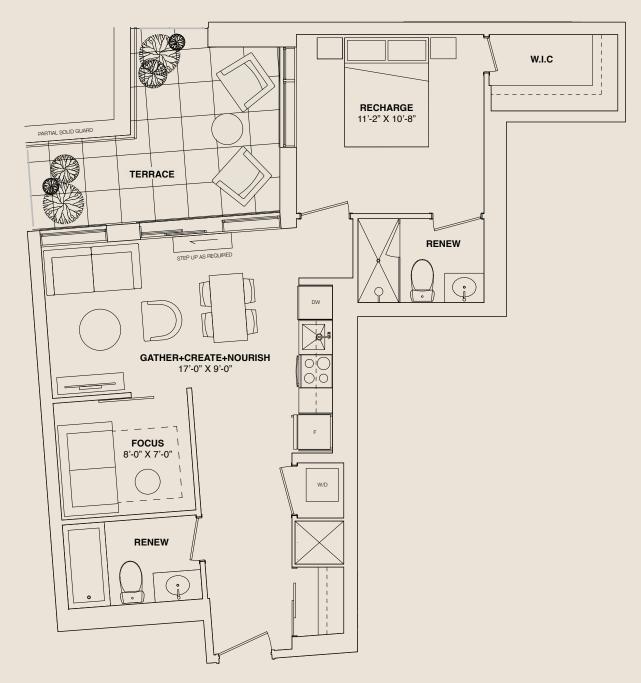

## **1 BEDROOM - BF** 497 SQ. FT. + 89 SQ.FT. TERRACE

Sizes, specifications, materials, floorplans, stated areas, dimensions, details and landscaping are approximate only and are subject to change without notice. Dimensions may exceed usable floor area. Actual useable floor space may vary from any stated floor area. Bulkheads are not shown on this plan and may be in any areas of the unit as required by the Vendor. Furniture and/or kitchen island are displayed for illustration purposes only and are not included in the purchase price. Suites are sold unfurnished. Balcony, patio, terrace, windows, doors, mullions, and façade variations may apply. Illustrations are artist's concepts only. E. & O.E. 2023.