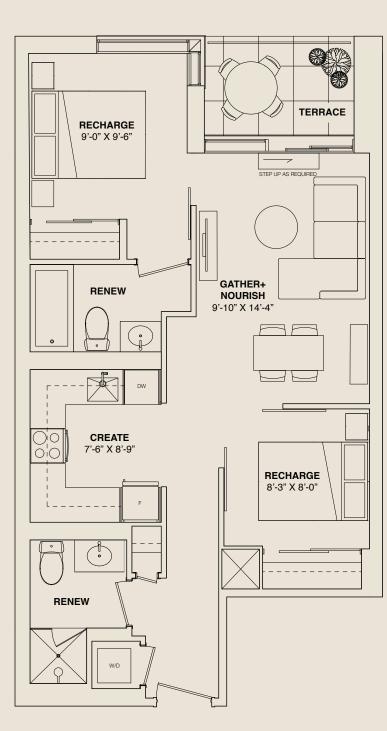

## **2 BEDROOM** 688 SQ. FT. + 49 SQ.FT. BALCONY

Sizes, specifications, materials, floorplans, stated areas, dimensions, details and landscaping are approximate only and are subject to change without notice. Dimensions may exceed usable floor area. Actual useable floor space may vary from any stated floor area. Bulkheads are not shown on this plan and may be in any areas of the unit as required by the Vendor. Furniture and/or kitchen island are displayed for illustration purposes only and are not included in the purchase price. Suites are sold unfurnished. Balcony, patio, terrace, windows, doors, mullions, and façade variations may apply. Illustrations are artist's concepts only. E. & O.E. 2023.