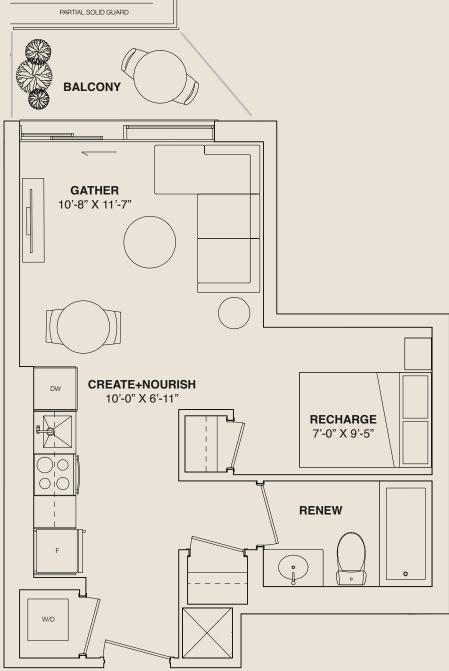

#### JR.1BEDROOM 432 SQ. FT. + 42 SQ.FT. BALCONY

Sizes, specifications, materials, floorplans, stated areas, dimensions, details and landscaping are approximate only and are subject to change without notice. Dimensions may exceed usable floor area. Actual useable floor space may vary from any stated floor area. Bulkheads are not shown on this plan and may be in any areas of the unit as required by the Vendor. Furniture and/or kitchen island are displayed for illustration purposes only and are not included in the purchase price. Suites are sold unfurnished. Balcony, patio, terrace, windows, doors, mullions, and façade variations may apply. Illustrations are artist's concepts only. E. & O.E. 2023.