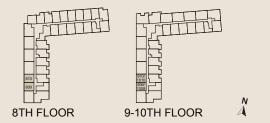

#### JR.1BEDROOM 432 SQ. FT. + 42 SQ.FT. BALCONY

Sizes, specifications, materials, floorplans, stated areas, dimensions, details and landscaping are approximate only and are subject to change without notice. Dimensions may exceed usable floor area. Actual useable floor space may vary from any stated floor area. Bulkheads are not shown on this plan and may be in any areas of the unit as required by the Vendor. Furniture and/or kitchen island are displayed for illustration purposes only and are not included in the purchase price. Suites are sold unfurnished. Balcony, patio, terrace, windows, doors, mullions, and façade variations may apply. Illustrations are artist's concepts only. E. & O.E. 2023.