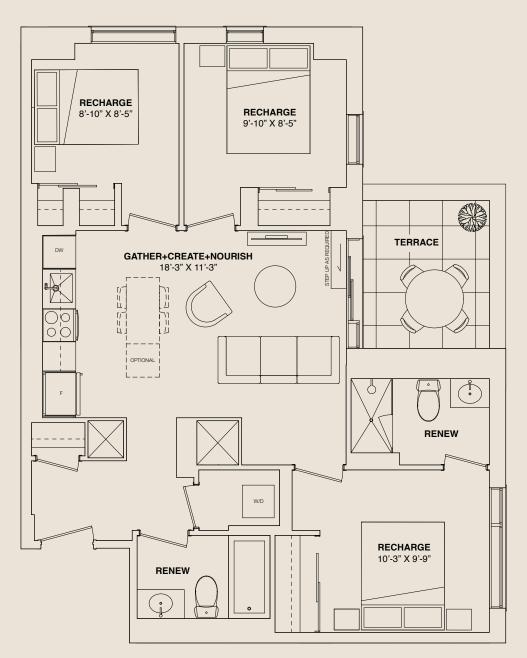

## **1 BEDROOM - BF** 497 SQ. FT. + 89 SQ.FT. TERRACE

Sizes, specifications, materials, floorplans, stated areas, dimensions, details and landscaping are approximate only and are subject to change without notice. Dimensions may exceed usable floor area. Actual useable floor space may vary from any stated floor area. Bulkheads are not shown on this plan and may be in any areas of the unit as required by the Vendor. Furniture and/or kitchen island are displayed for illustration purposes only and are not included in the purchase price. Suites are sold unfurnished. Balcony, patio, terrace, windows, doors, mullions, and façade variations may apply. Illustrations are artist's concepts only. E. & O.E. 2023.