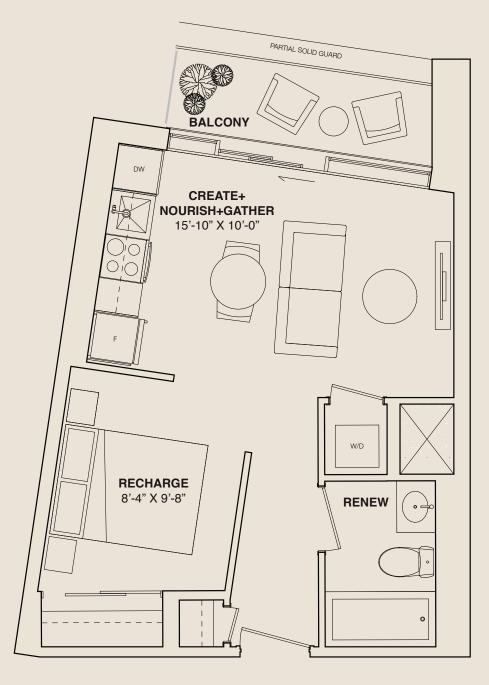

# **STUDIO** 413 SQ. FT. + 44 SQ.FT. BALCONY

FLOOR N

Sizes, specifications, materials, floorplans, stated areas, dimensions, details and landscaping are approximate only and are subject to change without notice. Dimensions may exceed usable floor area. Actual useable floor space may vary from any stated floor area. Bulkheads are not shown on this plan and may be in any areas of the unit as required by the Vendor. Furniture and/or kitchen island are displayed for illustration purposes only and are not included in the purchase price. Suites are sold unfurnished. Balcony, patio, terrace, windows, doors, mullions, and façade variations may apply. Illustrations are artist's concepts only. E. & O.E. 2023.