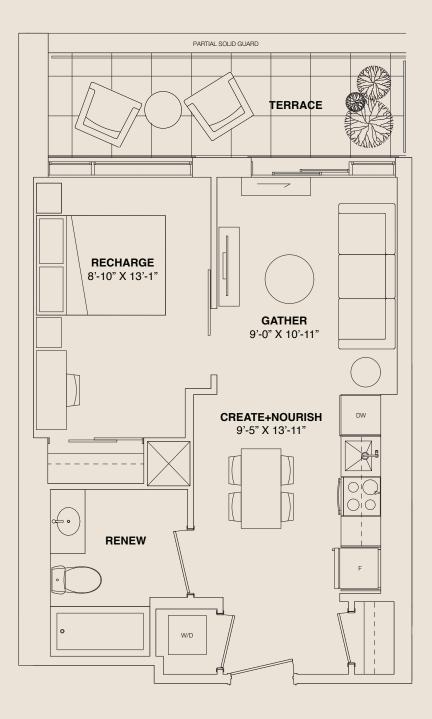

## **1 BEDROOM - BF** 497 SQ. FT. + 89 SQ.FT. TERRACE

Sizes, specifications, materials, floorplans, stated areas, dimensions, details and landscaping are approximate only and are subject to change without notice. Dimensions may exceed usable floor area. Actual useable floor space may vary from any stated floor area. Bulkheads are not shown on this plan and may be in any areas of the unit as required by the Vendor. Furniture and/or kitchen island are displayed for illustration purposes only and are not included in the purchase price. Suites are sold unfurnished. Balcony, patio, terrace, windows, doors, mullions, and façade variations may apply. Illustrations are artist's concepts only. E. & O.E. 2023.