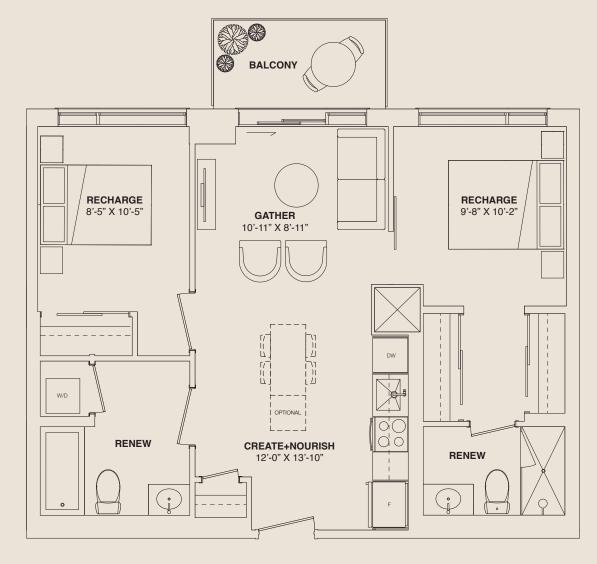

## **2 BEDROOM** 665 SQ. FT. + 94 SQ.FT. BALCONY

Sizes, specifications, materials, floorplans, stated areas, dimensions, details and landscaping are approximate only and are subject to change without notice. Dimensions may exceed usable floor area. Actual useable floor space may vary from any stated floor area. Bulkheads are not shown on this plan and may be in any areas of the unit as required by the Vendor. Furniture and/or kitchen island are displayed for illustration purposes only and are not included in the purchase price. Suites are sold unfurnished. Balcony, patio, terrace, windows, doors, mullions, and façade variations may apply. Illustrations are artist's concepts only. E. & O.E. 2023.