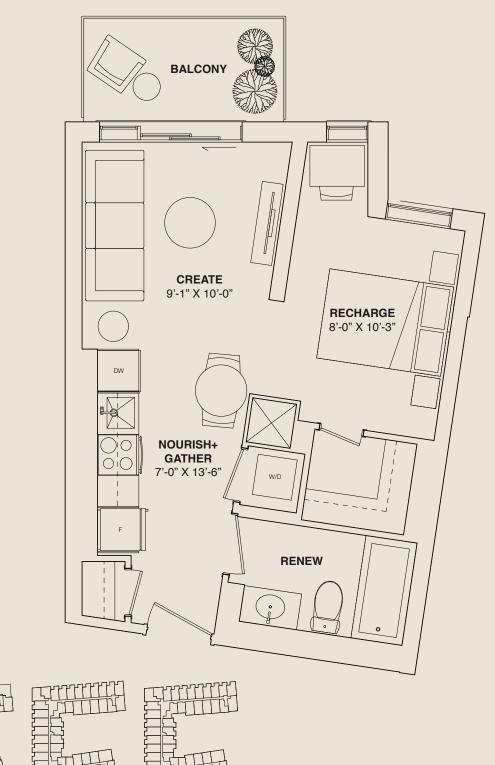

#### JR.1BEDROOM 432 SQ. FT. + 42 SQ.FT. BALCONY

Sizes, specifications, materials, floorplans, stated areas, dimensions, details and landscaping are approximate only and are subject to change without notice. Dimensions may exceed usable floor area. Actual useable floor space may vary from any stated floor area. Bulkheads are not shown on this plan and may be in any areas of the unit as required by the Vendor. Furniture and/or kitchen island are displayed for illustration purposes only and are not included in the purchase price. Suites are sold unfurnished. Balcony, patio, terrace, windows, doors, mullions, and façade variations may apply. Illustrations are artist's concepts only. E. & O.E. 2023.