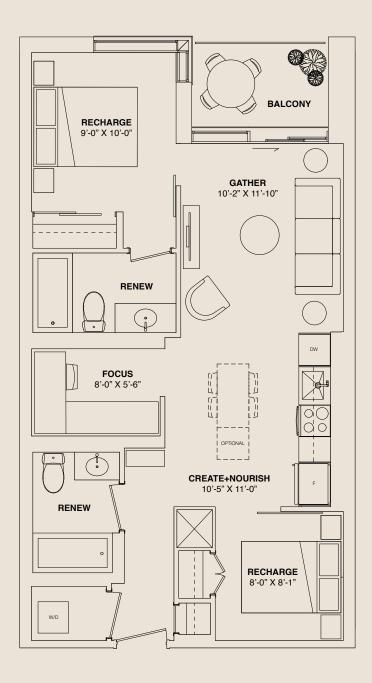

# **STUDIO** 413 SQ. FT. + 44 SQ.FT. BALCONY

FLOOR N

Sizes, specifications, materials, floorplans, stated areas, dimensions, details and landscaping are approximate only and are subject to change without notice. Dimensions may exceed usable floor area. Actual useable floor space may vary from any stated floor area. Bulkheads are not shown on this plan and may be in any areas of the unit as required by the Vendor. Furniture and/or kitchen island are displayed for illustration purposes only and are not included in the purchase price. Suites are sold unfurnished. Balcony, patio, terrace, windows, doors, mullions, and façade variations may apply. Illustrations are artist's concepts only. E. & O.E. 2023.