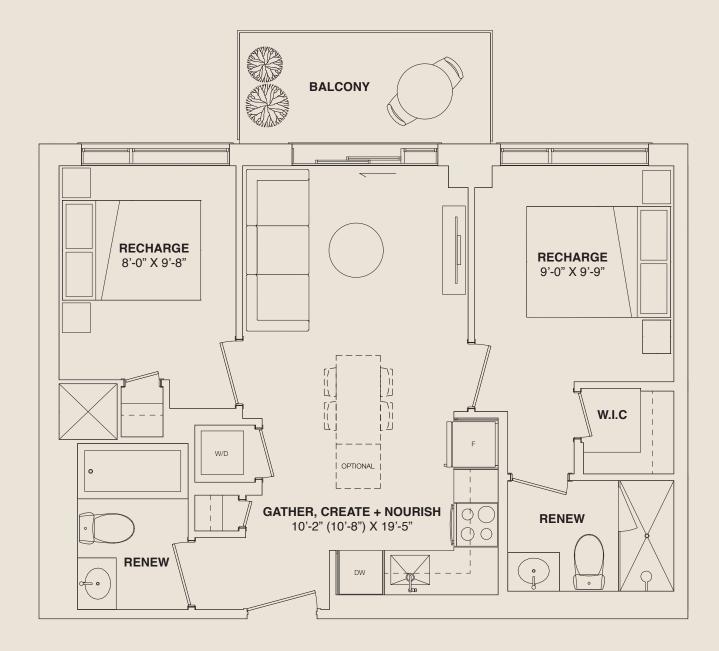

## **2 BEDROOM** 665 SQ. FT. + 94 SQ.FT. BALCONY

Sizes, specifications, materials, floorplans, stated areas, dimensions, details and landscaping are approximate only and are subject to change without notice. Dimensions may exceed usable floor area. Actual useable floor space may vary from any stated floor area. Bulkheads are not shown on this plan and may be in any areas of the unit as required by the Vendor. Furniture and/or kitchen island are displayed for illustration purposes only and are not included in the purchase price. Suites are sold unfurnished. Balcony, patio, terrace, windows, doors, mullions, and façade variations may apply. Illustrations are artist's concepts only. E. & O.E. 2023.