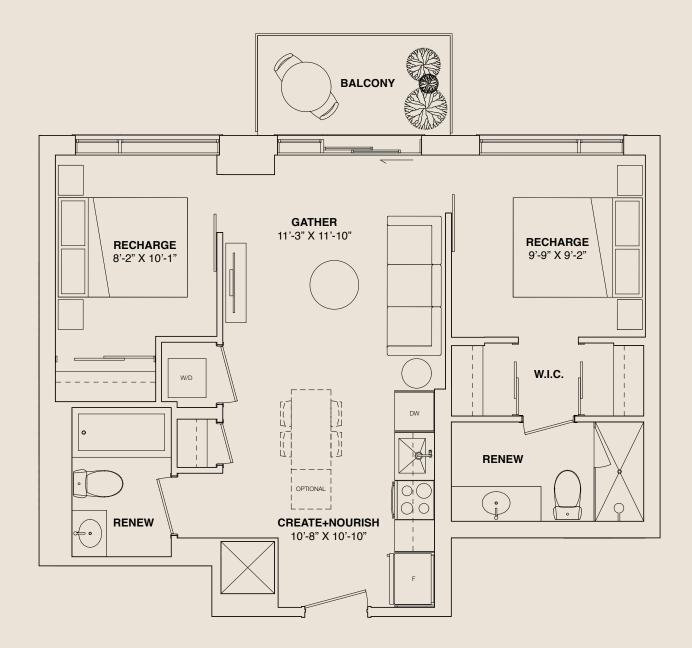

# **2 BEDROOM** 614 SQ. FT. + 57 SQ.FT. BALCONY

Sizes, specifications, materials, floorplans, stated areas, dimensions, details and landscaping are approximate only and are subject to change without notice. Dimensions may exceed usable floor area. Actual useable floor space may vary from any stated floor area. Bulkheads are not shown on this plan and may be in any areas of the unit as required by the Vendor. Furniture and/or kitchen island are displayed for illustration purposes only and are not included in the purchase price. Suites are sold unfurnished. Balcony, patio, terrace, windows, doors, mullions, and façade variations may apply. Illustrations are artist's concepts only. E. & O.E. 2023.