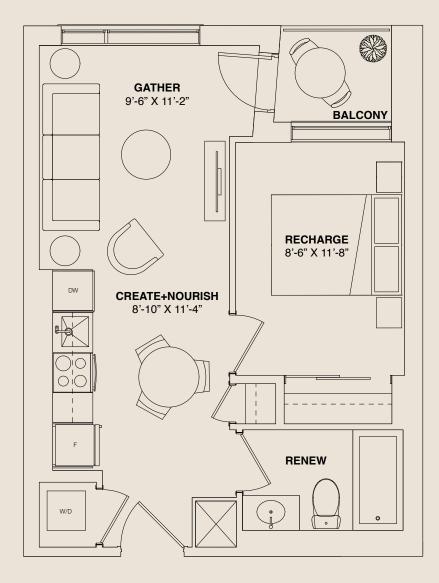

## **JR.1 BEDROOM** 422 SQ. FT. + 46 SQ.FT. BALCONY

Sizes, specifications, materials, floorplans, stated areas, dimensions, details and landscaping are approximate only and are subject to change without notice. Dimensions may exceed usable floor area. Actual useable floor space may vary from any stated floor area. Bulkheads are not shown on this plan and may be in any areas of the unit as required by the Vendor. Furniture and/or kitchen island are displayed for illustration purposes only and are not included in the purchase price. Suites are sold unfurnished. Balcony, patio, terrace, windows, doors, mullions, and façade variations may apply. Illustrations are artist's concepts only. E. & O.E. 2023.