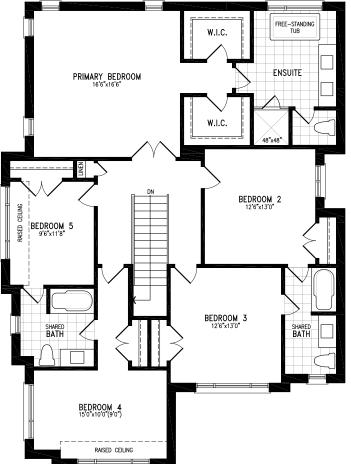

### Elevation C | 45' Singles

ELEVATION C SECOND FLOOR (STD. 4 BED) ELEVATION C
SECOND FLOOR
(OPT. 5 BED)

Elevation A | 45' Singles | 3,215 SQ. FT.

#### Elevation C | 45' Singles

ELEVATION C SECOND FLOOR (STD. 4 BED)

ELEVATION C
SECOND FLOOR
(OPT. 5 BED.)

Elevation A | 45' Singles | 3,870 SQ. FT.

ELEVATION A LOFT

Elevation B | 45' Singles | 3,876 SQ. FT.