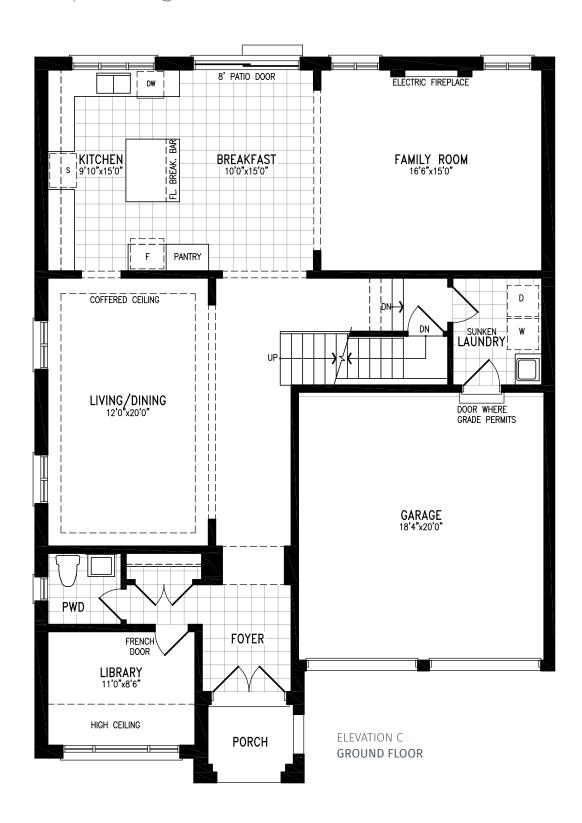

### Elevation C | 45' Singles

ELEVATION C
GROUND FLOOR
(OPT. W/ LIBRARY)

Elevation A | 45' Singles | 2,830 SQ. FT.

Elevation B | 45' Singles | 2,811 SQ. FT.

Elevation C | 45' Singles | 2,822 SQ. FT.

Elevation A | 45' Singles | 3,087 SQ. FT.

### Elevation C | 45' Singles

ELEVATION A
GROUND FLOOR
(OPT. W/ LIBRARY)