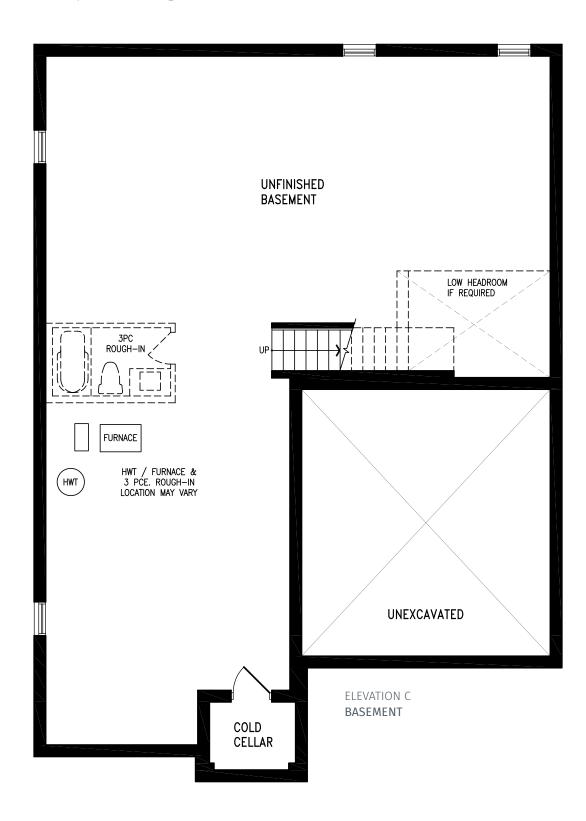

### Elevation C | 45' Singles

ELEVATION C
GROUND FLOOR
(OPT. W/ LIBRARY)

Elevation A | 45' Singles | 2,830 SQ. FT.

Elevation B | 45' Singles | 2,811 SQ. FT.

Elevation C | 45' Singles | 2,822 SQ. FT.

Elevation A | 45' Singles | 3,087 SQ. FT.

### Elevation C | 45' Singles

ELEVATION A
GROUND FLOOR
(OPT. W/ LIBRARY)