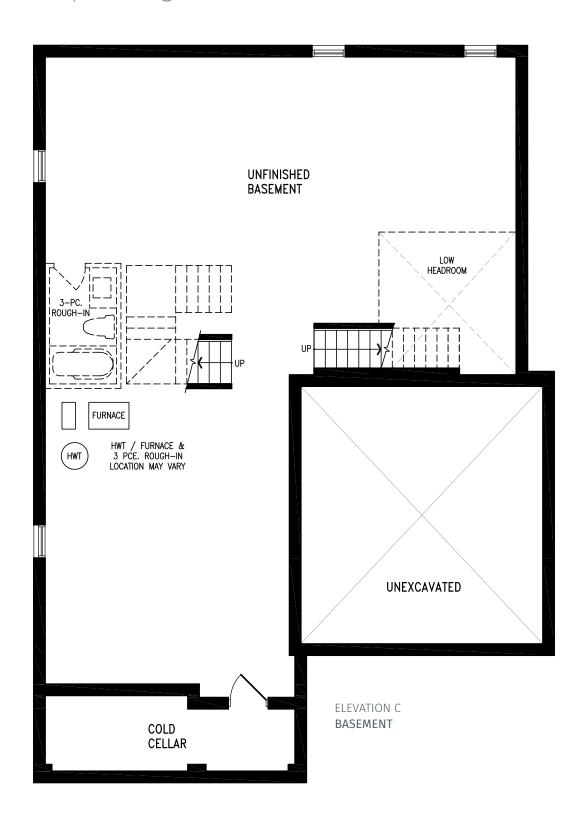

### Elevation C | 45' Singles

ELEVATION C
GROUND FLOOR
(OPT. W/ LIBRARY)

Elevation A | 45' Singles | 2,830 SQ. FT.

Elevation B | 45' Singles | 2,811 SQ. FT.

Elevation C | 45' Singles | 2,822 SQ. FT.

Elevation A | 45' Singles | 3,087 SQ. FT.