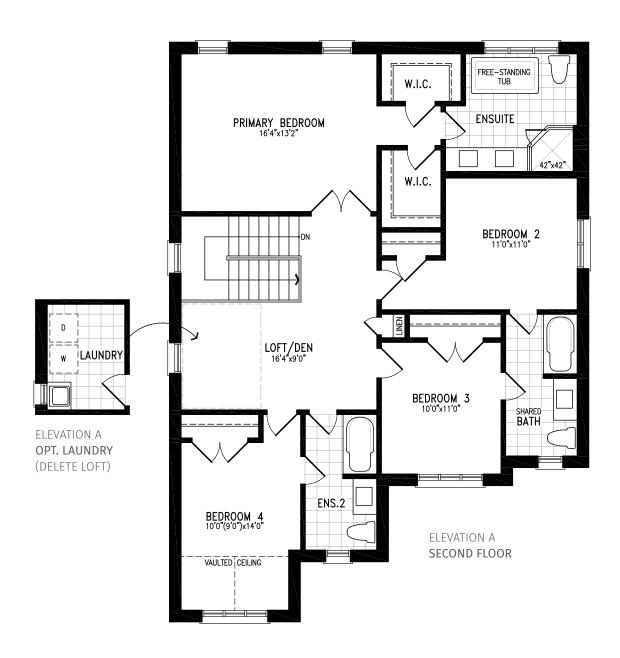

### Elevation A | 45' Singles

ELEVATION A
SECOND FLOOR
(STD. 4 BED)

ELEVATION A

SECOND FLOOR

(OPT. 5 BED)

Elevation B | 45' Singles | 3,087 SQ. FT.