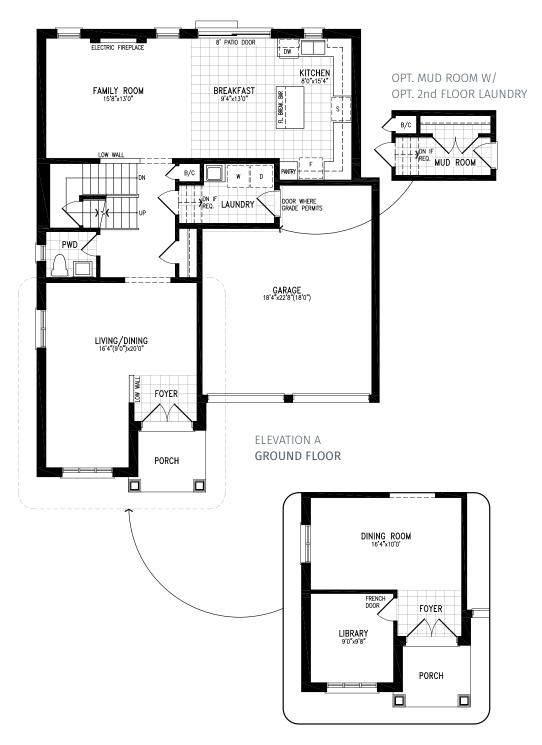

### Elevation A | 45' Singles

ELEVATION A

GROUND FLOOR

(OPT. W/ LIBRARY)

Elevation B | 45' Singles | 2,590 SQ. FT.