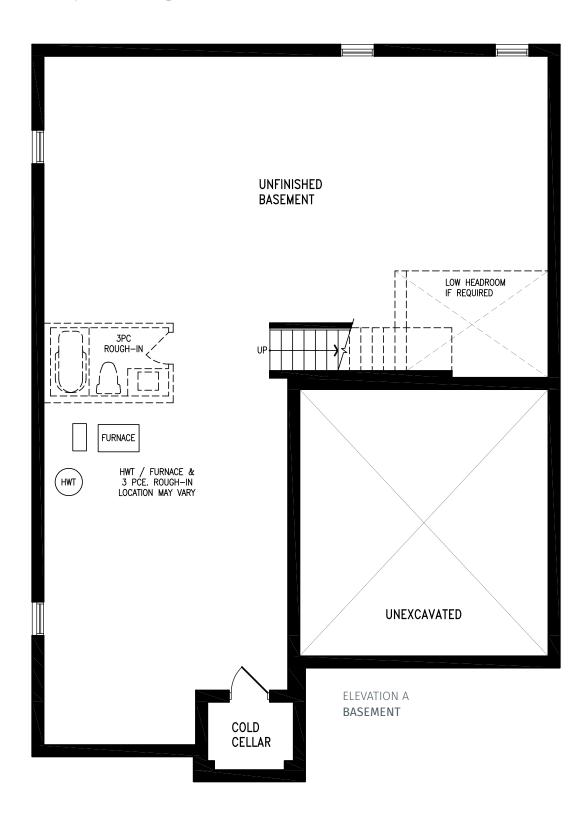

Elevation A | 45' Singles | 2,590 SQ. FT.

### Elevation A | 45' Singles

ELEVATION A

GROUND FLOOR

(OPT. W/ LIBRARY)

Elevation B | 45' Singles | 2,590 SQ. FT.