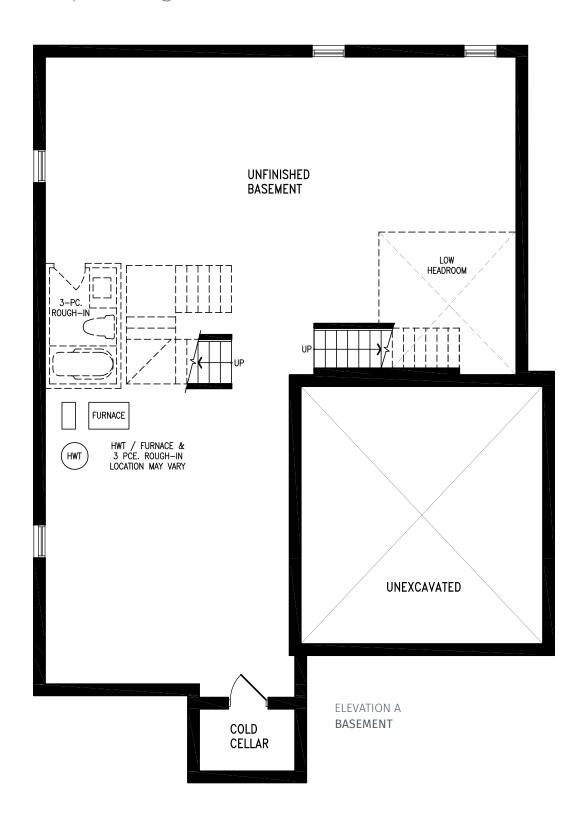

Elevation A | 45' Singles | 2,590 SQ. FT.

### Elevation A | 45' Singles

ELEVATION A

GROUND FLOOR

(OPT. W/ LIBRARY)

Elevation B | 45' Singles | 2,590 SQ. FT.