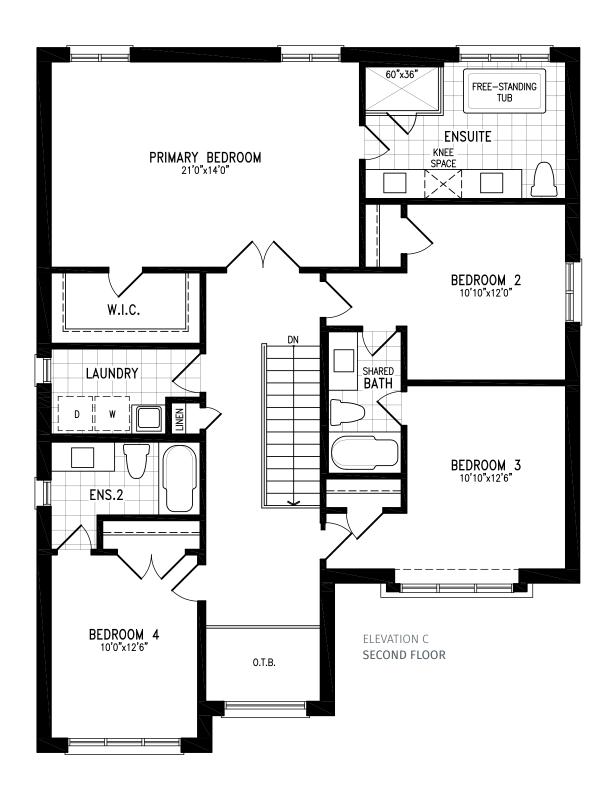

### Elevation C | 45' Singles

ELEVATION C SECOND FLOOR (STD. 4 BED) ELEVATION C
SECOND FLOOR
(OPT. 5 BED)

Elevation A | 45' Singles | 3,215 SQ. FT.