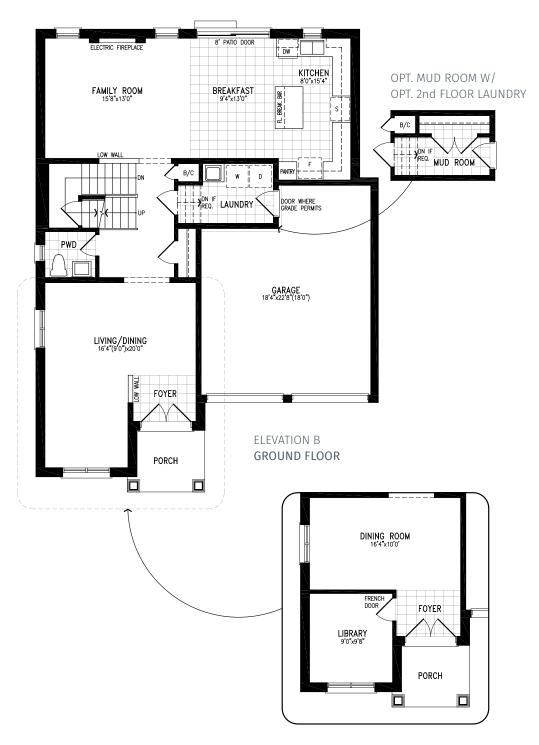

### Elevation B | 45' Singles

ELEVATION B
GROUND FLOOR
(OPT. W/ LIBRARY)

Elevation C | 45' Singles | 2,590 SQ. FT.