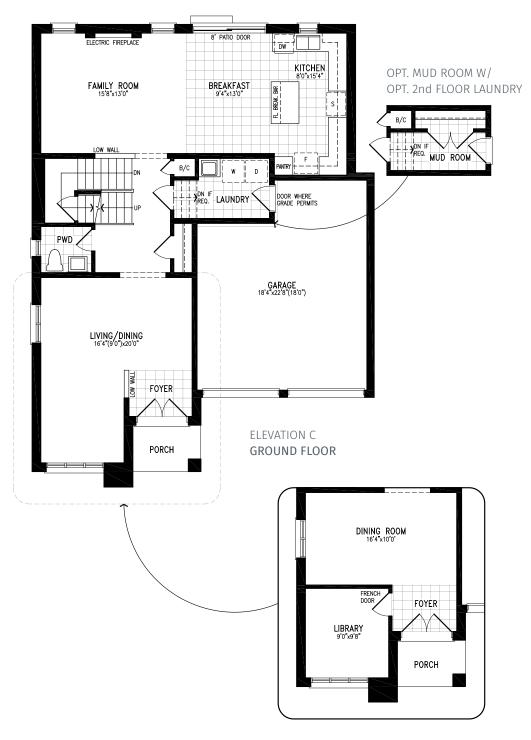

### Elevation C | 45' Singles

ELEVATION C
GROUND FLOOR
(OPT. W/ LIBRARY)

Elevation A | 45' Singles | 2,830 SQ. FT.

Elevation B | 45' Singles | 2,811 SQ. FT.

Elevation C | 45' Singles | 2,822 SQ. FT.

Elevation A | 45' Singles | 3,087 SQ. FT.

### Elevation C | 45' Singles

ELEVATION A
GROUND FLOOR
(OPT. W/ LIBRARY)