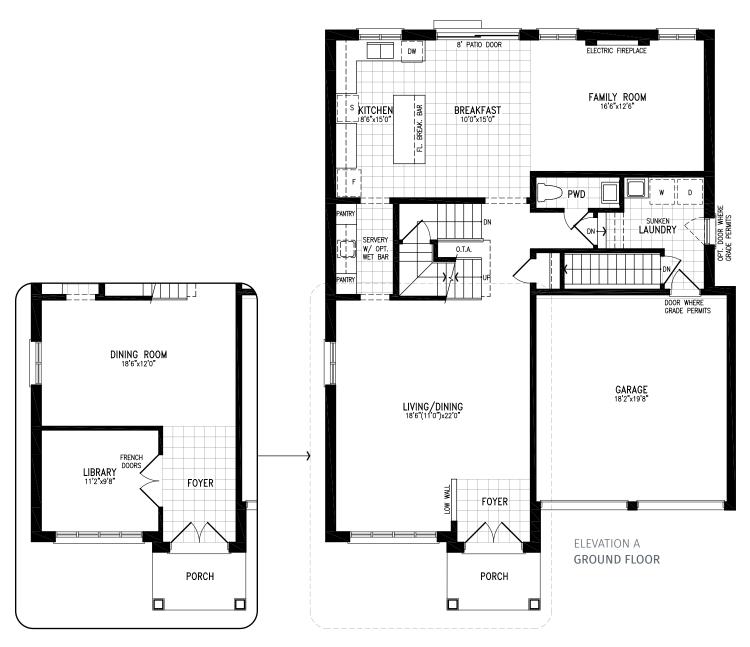

### Elevation A | 45' Singles

ELEVATION A

GROUND FLOOR

(OPT. W/ LIBRARY)

Elevation B | 45' Singles | 2,590 SQ. FT.