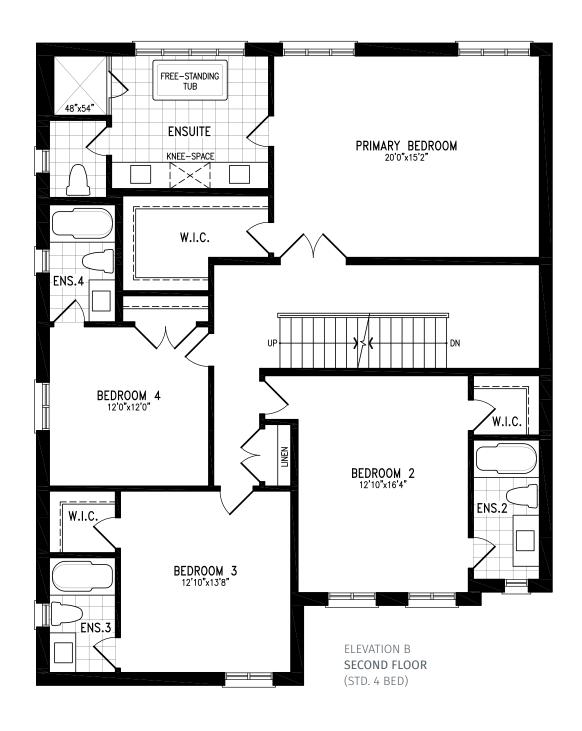

### Elevation A | 45' Singles

ELEVATION A
SECOND FLOOR
(STD. 4 BED)

ELEVATION A

SECOND FLOOR

(OPT. 5 BED)

Elevation B | 45' Singles | 3,087 SQ. FT.

### Elevation B | 45' Singles

ELEVATION B SECOND FLOOR (STD. 4 BED) ELEVATION B
SECOND FLOOR
(OPT. 5 BED)

Elevation C | 45' Singles | 3,092 SQ. FT.

### Elevation C | 45' Singles

ELEVATION C SECOND FLOOR (STD. 4 BED) ELEVATION C
SECOND FLOOR
(OPT. 5 BED)

Elevation A | 45' Singles | 3,215 SQ. FT.

#### Elevation A | 45' Singles

ELEVATION A
SECOND FLOOR
(STD. 4 BED)

ELEVATION A

SECOND FLOOR

(OPT. 5 BED.)

Elevation B | 45' Singles | 3,221 SQ. FT.

#### Elevation B | 45' Singles

ELEVATION B SECOND FLOOR (STD. 4 BED)

ELEVATION B
SECOND FLOOR
(OPT. 5 BED.)

Elevation C | 45' Singles | 3,216 SQ. FT.

#### Elevation C | 45' Singles

ELEVATION C SECOND FLOOR (STD. 4 BED)

ELEVATION C
SECOND FLOOR
(OPT. 5 BED.)

Elevation A | 45' Singles | 3,870 SQ. FT.

ELEVATION A LOFT

Elevation B | 45' Singles | 3,876 SQ. FT.