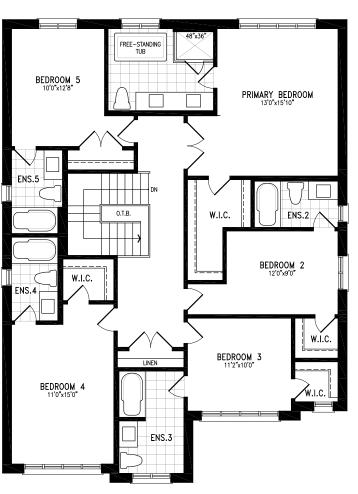

### THE HEENA (3 STOREY) 3,457 SQ. FT.

Elevation A | 45' Singles | 3,100 SQ. FT.

Elevation A | 45' Singles

ELEVATION A

SECOND FLOOR
(STD. 4 BED)

ELEVATION A
SECOND FLOOR
(OPT. 5 BED)

Elevation B | 45' Singles | 3,113 SQ. FT.