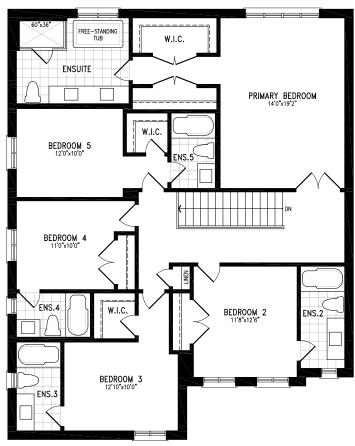

### Elevation A | 45' Singles

ELEVATION A
SECOND FLOOR
(STD. 4 BED)

ELEVATION A

SECOND FLOOR

(OPT. 5 BED)

Elevation B | 45' Singles | 3,087 SQ. FT.

#### Elevation A | 45' Singles

ELEVATION A
SECOND FLOOR
(STD. 4 BED)

ELEVATION A

SECOND FLOOR

(OPT. 5 BED.)

Elevation B | 45' Singles | 3,221 SQ. FT.