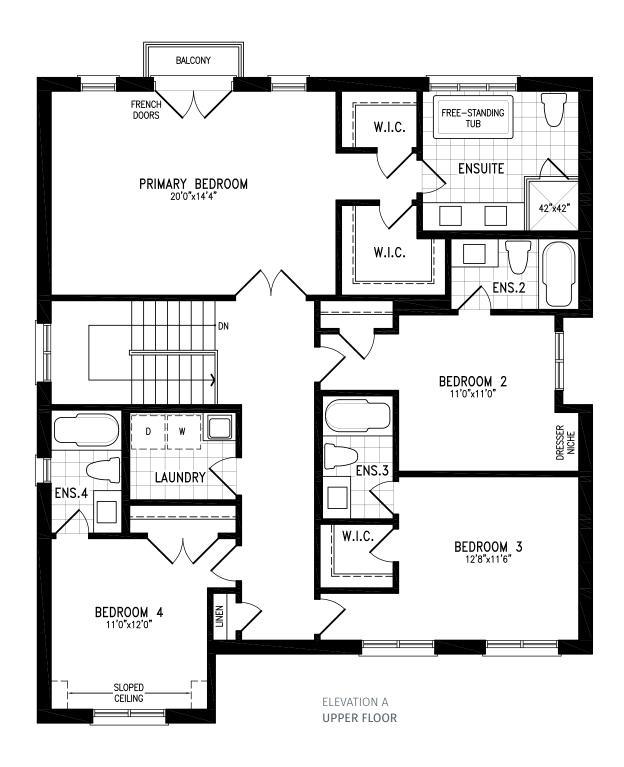

### Elevation A | 45' Singles

ELEVATION A
SECOND FLOOR
(STD. 4 BED)

ELEVATION A

SECOND FLOOR

(OPT. 5 BED)

Elevation B | 45' Singles | 3,087 SQ. FT.