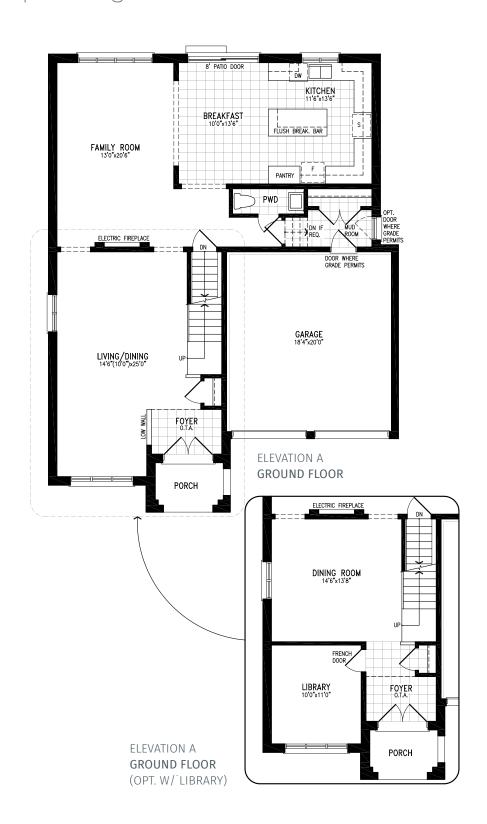

### Elevation A | 45' Singles

ELEVATION A

GROUND FLOOR

(OPT. W/ LIBRARY)

Elevation B | 45' Singles | 2,590 SQ. FT.

### Elevation A | 45' Singles

ELEVATION A

GROUND FLOOR

(OPT. W/ LIBRARY)