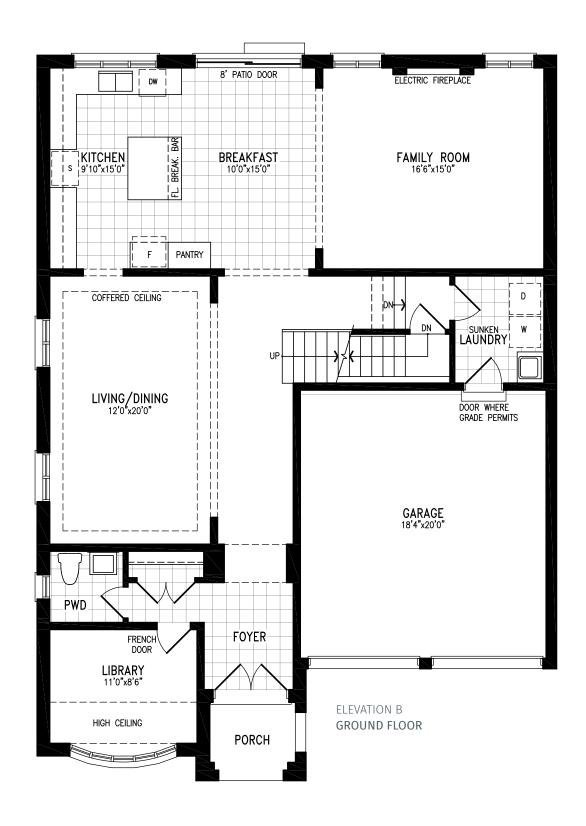

### Elevation B | 45' Singles

ELEVATION B
GROUND FLOOR
(OPT. W/ LIBRARY)

Elevation C | 45' Singles | 2,590 SQ. FT.

### Elevation B | 45' Singles

ELEVATION B
GROUND FLOOR
(OPT. W/ LIBRARY)