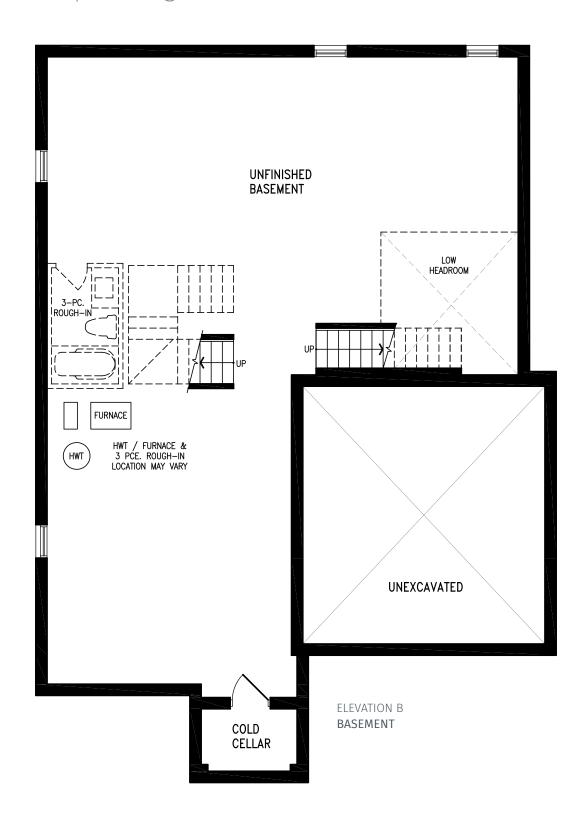

### Elevation B | 45' Singles

ELEVATION B
GROUND FLOOR
(OPT. W/ LIBRARY)

Elevation C | 45' Singles | 2,590 SQ. FT.