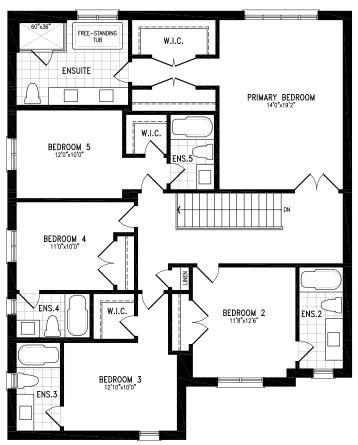

#### Elevation A | 45' Singles

ELEVATION A
SECOND FLOOR
(STD. 4 BED)

ELEVATION A

SECOND FLOOR

(OPT. 5 BED.)

Elevation B | 45' Singles | 3,221 SQ. FT.