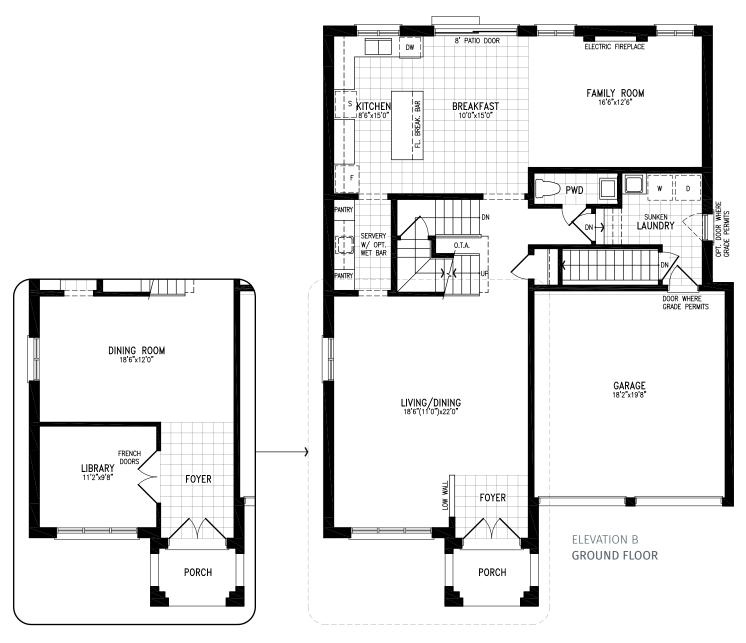

### Elevation B | 45' Singles

ELEVATION B
GROUND FLOOR
(OPT. W/ LIBRARY)

Elevation C | 45' Singles | 2,590 SQ. FT.

### Elevation B | 45' Singles

ELEVATION B
GROUND FLOOR
(OPT. W/ LIBRARY)