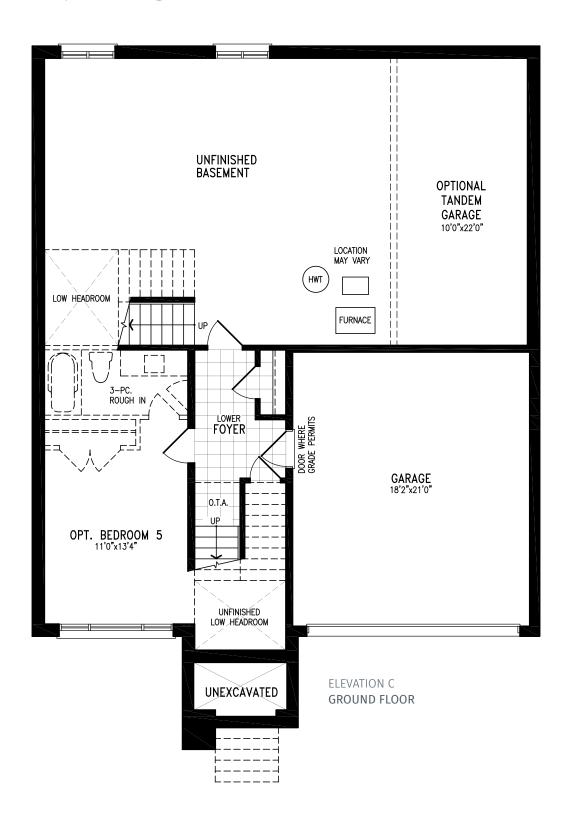

### Elevation C | 45' Singles

ELEVATION C
GROUND FLOOR
(OPT. W/ LIBRARY)

Elevation A | 45' Singles | 2,830 SQ. FT.

Elevation B | 45' Singles | 2,811 SQ. FT.

Elevation C | 45' Singles | 2,822 SQ. FT.

Elevation A | 45' Singles | 3,087 SQ. FT.

### Elevation C | 45' Singles

ELEVATION A
GROUND FLOOR
(OPT. W/ LIBRARY)