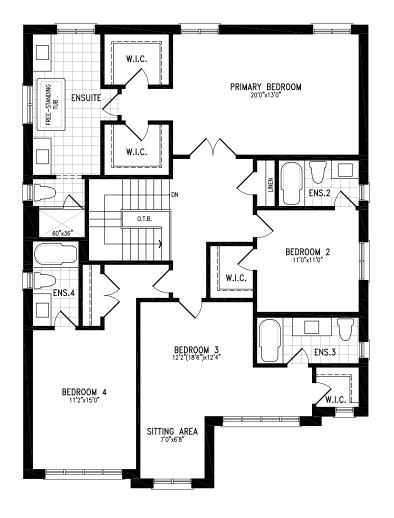

#### Elevation A | 45' Singles

ELEVATION A
SECOND FLOOR
(STD. 4 BED)

ELEVATION A

SECOND FLOOR

(OPT. 5 BED.)

Elevation B | 45' Singles | 3,221 SQ. FT.