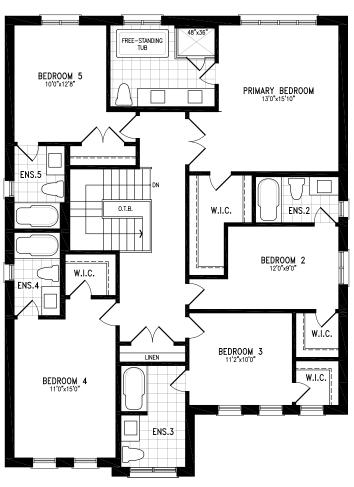

### Elevation A | 45' Singles

ELEVATION A
SECOND FLOOR
(STD. 4 BED)

ELEVATION A

SECOND FLOOR

(OPT. 5 BED)

Elevation B | 45' Singles | 3,087 SQ. FT.

### Elevation B | 45' Singles

ELEVATION B SECOND FLOOR (STD. 4 BED) ELEVATION B
SECOND FLOOR
(OPT. 5 BED)

Elevation C | 45' Singles | 3,092 SQ. FT.

### Elevation C | 45' Singles

ELEVATION C SECOND FLOOR (STD. 4 BED) ELEVATION C
SECOND FLOOR
(OPT. 5 BED)

Elevation A | 45' Singles | 3,215 SQ. FT.

#### Elevation A | 45' Singles

ELEVATION A
SECOND FLOOR
(STD. 4 BED)

ELEVATION A

SECOND FLOOR

(OPT. 5 BED.)

Elevation B | 45' Singles | 3,221 SQ. FT.

#### Elevation B | 45' Singles

ELEVATION B SECOND FLOOR (STD. 4 BED)

ELEVATION B
SECOND FLOOR
(OPT. 5 BED.)

Elevation C | 45' Singles | 3,216 SQ. FT.

#### Elevation C | 45' Singles

ELEVATION C SECOND FLOOR (STD. 4 BED)

ELEVATION C
SECOND FLOOR
(OPT. 5 BED.)

Elevation A | 45' Singles | 3,870 SQ. FT.

ELEVATION A LOFT

Elevation B | 45' Singles | 3,876 SQ. FT.