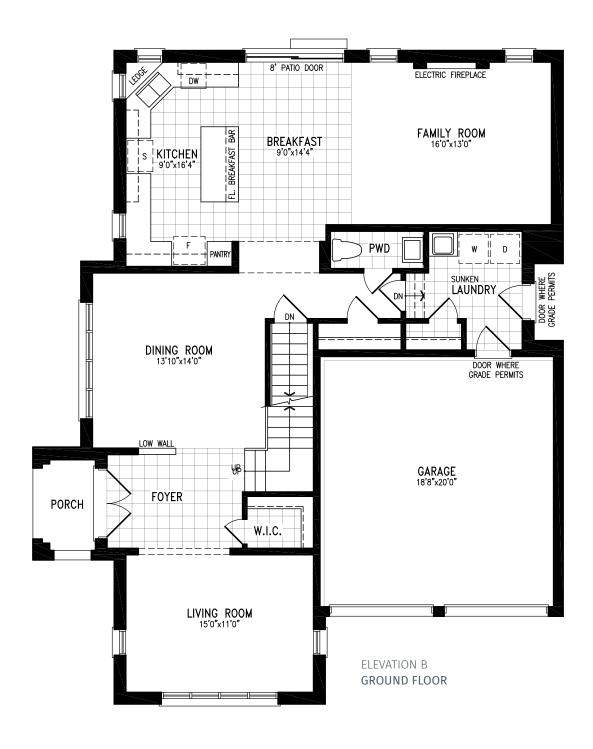

### Elevation B | 45' Singles

ELEVATION B
GROUND FLOOR
(OPT. W/ LIBRARY)

Elevation C | 45' Singles | 2,590 SQ. FT.

### Elevation B | 45' Singles

ELEVATION B
GROUND FLOOR
(OPT. W/ LIBRARY)