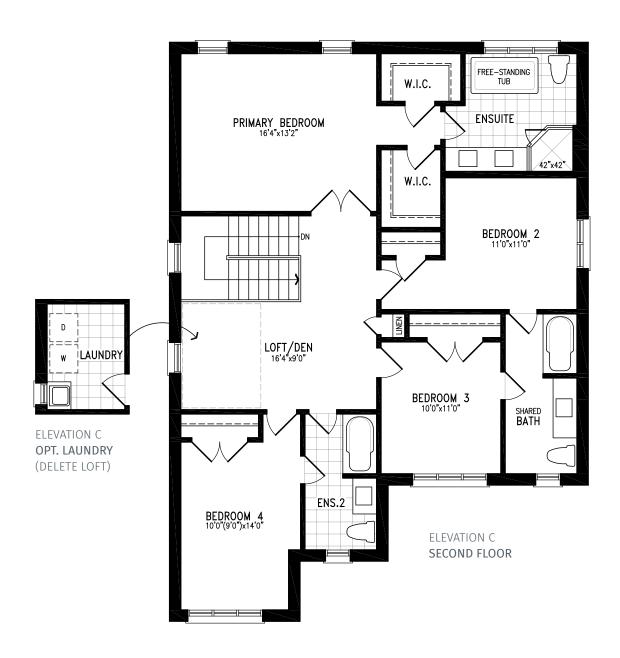

### Elevation C | 45' Singles

ELEVATION C SECOND FLOOR (STD. 4 BED) ELEVATION C
SECOND FLOOR
(OPT. 5 BED)

Elevation A | 45' Singles | 3,215 SQ. FT.