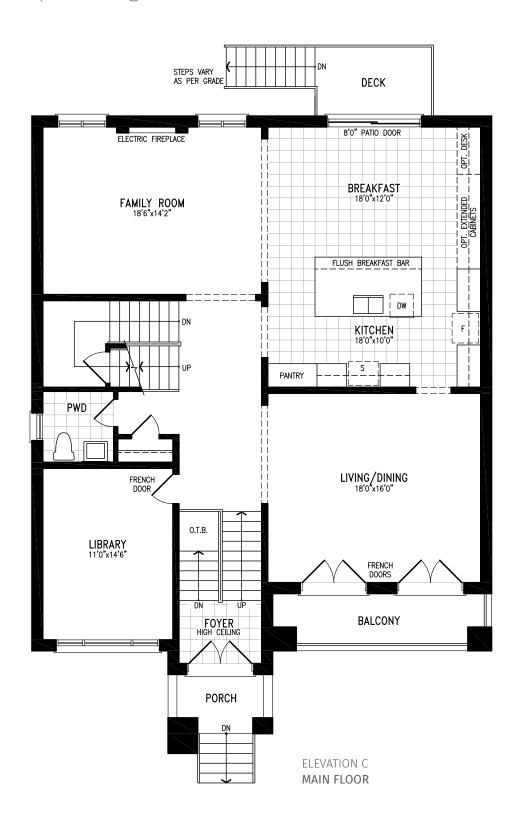

# THE HEENA (3 STOREY)

Elevation C | 45' Singles | 3,457 SQ. FT.

### THE HEENA (3 STOREY) 3,457 SQ. FT.

### THE HEENA (3 STOREY) 3,457 SQ. FT.

Elevation A | 45' Singles | 3,100 SQ. FT.

Elevation A | 45' Singles

ELEVATION A

SECOND FLOOR
(STD. 4 BED)

ELEVATION A
SECOND FLOOR
(OPT. 5 BED)

Elevation B | 45' Singles | 3,113 SQ. FT.