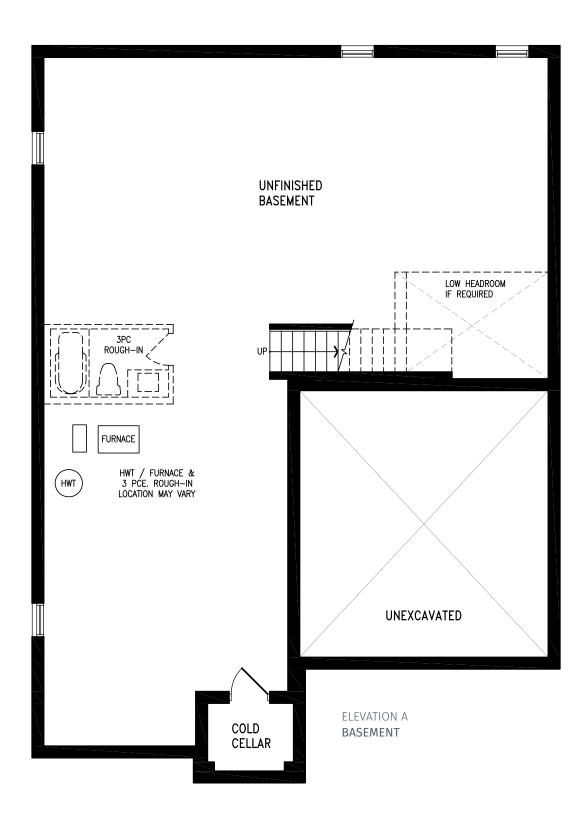

#### Elevation C | 45' Singles

ELEVATION C SECOND FLOOR (STD. 4 BED)

ELEVATION C
SECOND FLOOR
(OPT. 5 BED.)

Elevation A | 45' Singles | 3,870 SQ. FT.

ELEVATION A LOFT

Elevation B | 45' Singles | 3,876 SQ. FT.