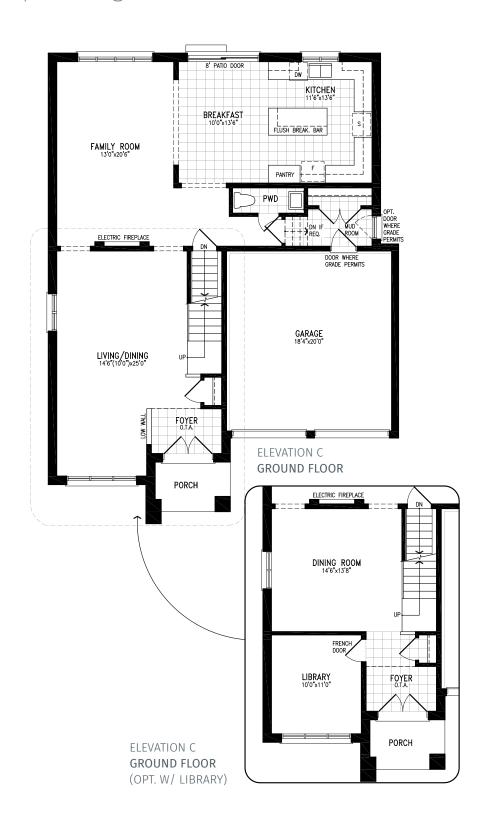

### Elevation C | 45' Singles

ELEVATION C
GROUND FLOOR
(OPT. W/ LIBRARY)

Elevation A | 45' Singles | 2,830 SQ. FT.

Elevation B | 45' Singles | 2,811 SQ. FT.

Elevation C | 45' Singles | 2,822 SQ. FT.

Elevation A | 45' Singles | 3,087 SQ. FT.