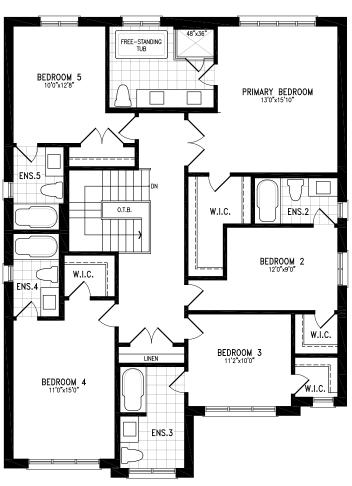

### THE HEENA (3 STOREY) 3,457 SQ. FT.

Elevation A | 45' Singles | 3,100 SQ. FT.

Elevation A | 45' Singles

ELEVATION A

SECOND FLOOR
(STD. 4 BED)

ELEVATION A
SECOND FLOOR
(OPT. 5 BED)

Elevation B | 45' Singles | 3,113 SQ. FT.