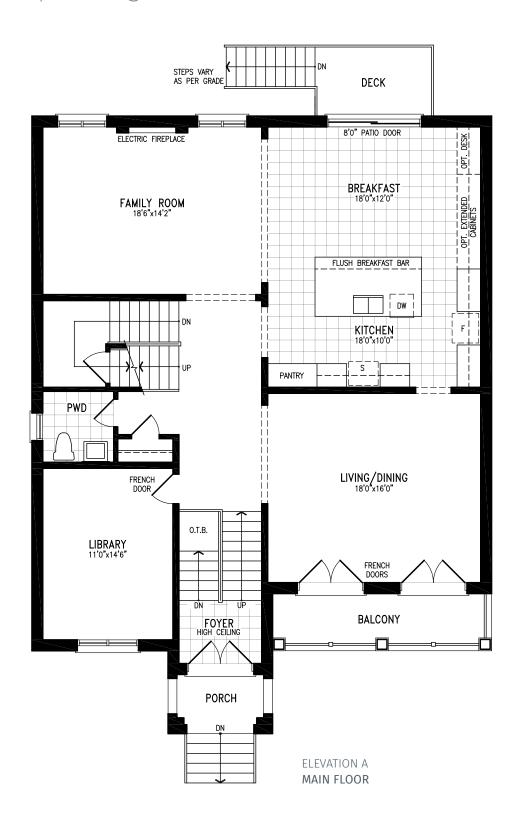

Elevation A | 45' Singles | 2,590 SQ. FT.

### Elevation A | 45' Singles

ELEVATION A

GROUND FLOOR

(OPT. W/ LIBRARY)

Elevation B | 45' Singles | 2,590 SQ. FT.