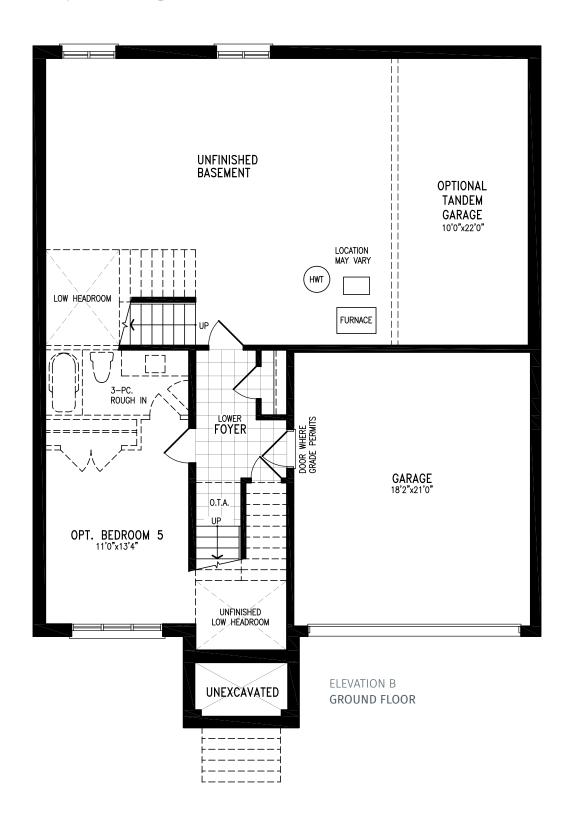

# THE HEENA (3 STOREY)

Elevation C | 45' Singles | 3,457 SQ. FT.

### THE HEENA (3 STOREY) 3,457 SQ. FT.

### THE HEENA (3 STOREY) 3,457 SQ. FT.

Elevation A | 45' Singles | 3,100 SQ. FT.

Elevation A | 45' Singles

ELEVATION A

SECOND FLOOR
(STD. 4 BED)

ELEVATION A
SECOND FLOOR
(OPT. 5 BED)

Elevation B | 45' Singles | 3,113 SQ. FT.