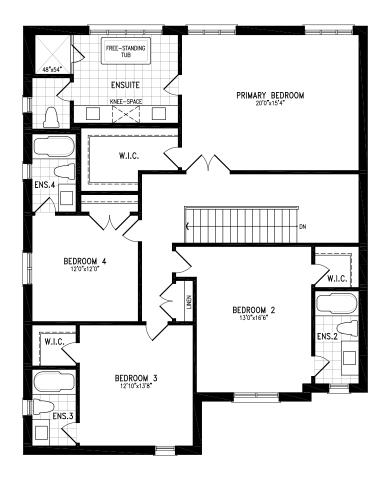

### Elevation A | 45' Singles

ELEVATION A
SECOND FLOOR
(STD. 4 BED)

ELEVATION A

SECOND FLOOR

(OPT. 5 BED)

Elevation B | 45' Singles | 3,087 SQ. FT.