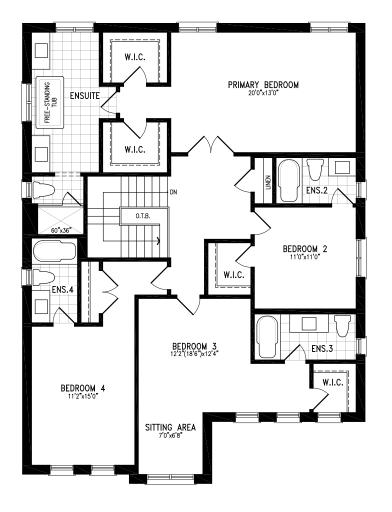

### Elevation A | 45' Singles

ELEVATION A
SECOND FLOOR
(STD. 4 BED)

ELEVATION A

SECOND FLOOR

(OPT. 5 BED)

Elevation B | 45' Singles | 3,087 SQ. FT.

### Elevation B | 45' Singles

ELEVATION B SECOND FLOOR (STD. 4 BED) ELEVATION B
SECOND FLOOR
(OPT. 5 BED)

Elevation C | 45' Singles | 3,092 SQ. FT.

### Elevation C | 45' Singles

ELEVATION C SECOND FLOOR (STD. 4 BED) ELEVATION C
SECOND FLOOR
(OPT. 5 BED)

Elevation A | 45' Singles | 3,215 SQ. FT.

#### Elevation A | 45' Singles

ELEVATION A
SECOND FLOOR
(STD. 4 BED)

ELEVATION A

SECOND FLOOR

(OPT. 5 BED.)

Elevation B | 45' Singles | 3,221 SQ. FT.

#### Elevation B | 45' Singles

ELEVATION B SECOND FLOOR (STD. 4 BED)

ELEVATION B
SECOND FLOOR
(OPT. 5 BED.)

Elevation C | 45' Singles | 3,216 SQ. FT.

#### Elevation C | 45' Singles

ELEVATION C SECOND FLOOR (STD. 4 BED)

ELEVATION C
SECOND FLOOR
(OPT. 5 BED.)

Elevation A | 45' Singles | 3,870 SQ. FT.

ELEVATION A LOFT

Elevation B | 45' Singles | 3,876 SQ. FT.