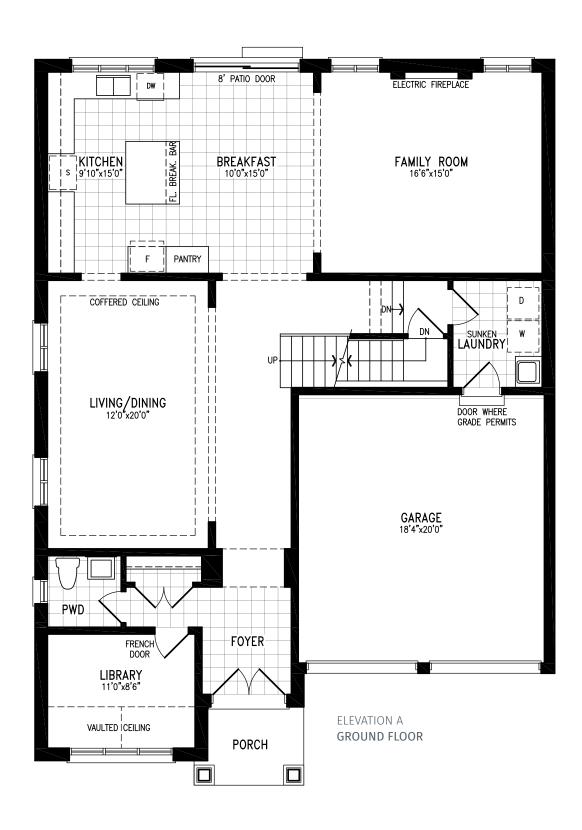

### Elevation A | 45' Singles

ELEVATION A

GROUND FLOOR

(OPT. W/ LIBRARY)

Elevation B | 45' Singles | 2,590 SQ. FT.