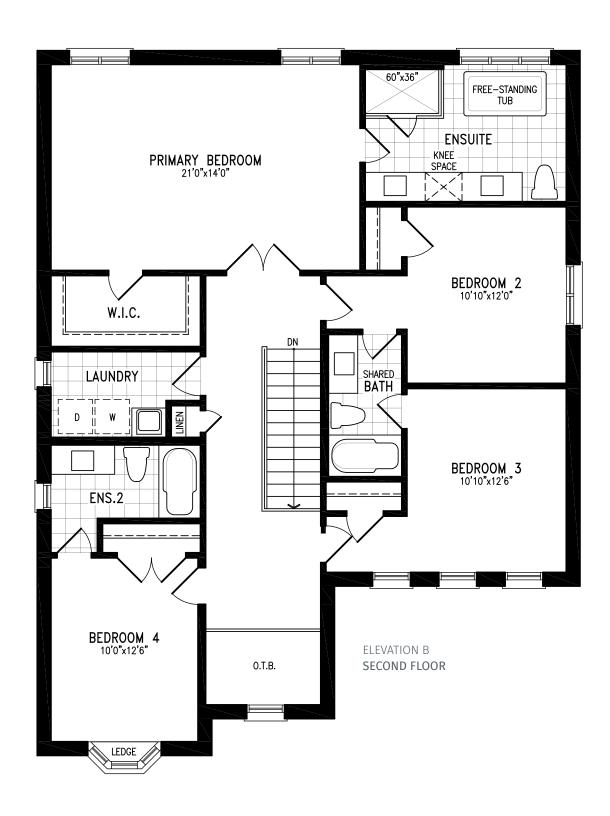

### Elevation A | 45' Singles

ELEVATION A
SECOND FLOOR
(STD. 4 BED)

ELEVATION A

SECOND FLOOR

(OPT. 5 BED)

Elevation B | 45' Singles | 3,087 SQ. FT.