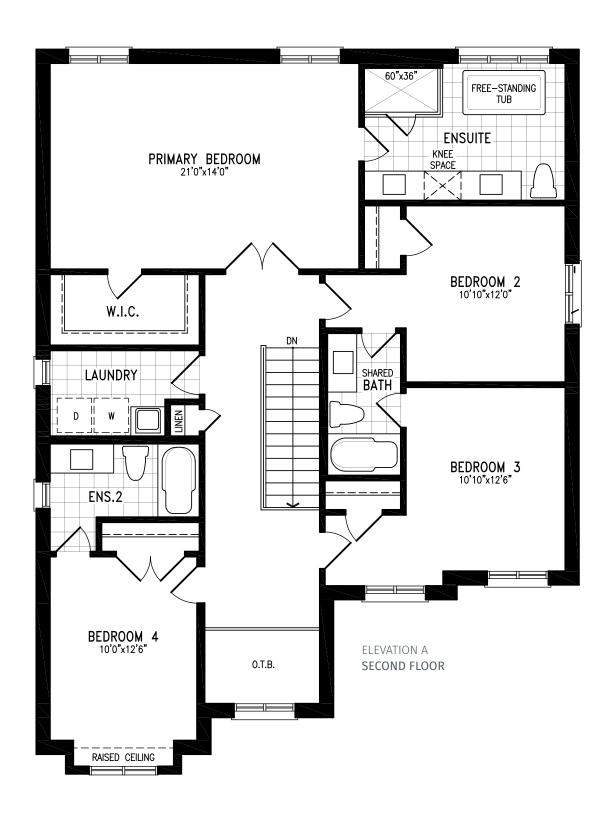

### Elevation A | 45' Singles

ELEVATION A
SECOND FLOOR
(STD. 4 BED)

ELEVATION A

SECOND FLOOR

(OPT. 5 BED)

Elevation B | 45' Singles | 3,087 SQ. FT.