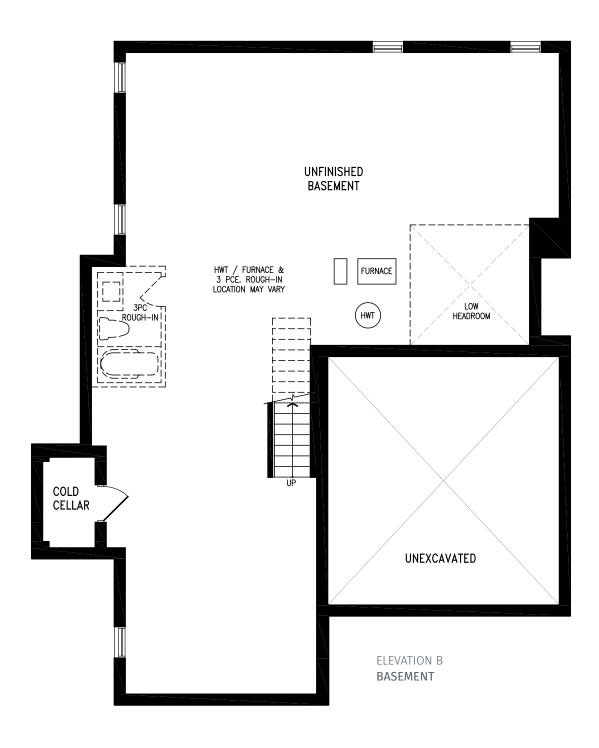

### Elevation B | 45' Singles

ELEVATION B
GROUND FLOOR
(OPT. W/ LIBRARY)

Elevation C | 45' Singles | 2,590 SQ. FT.