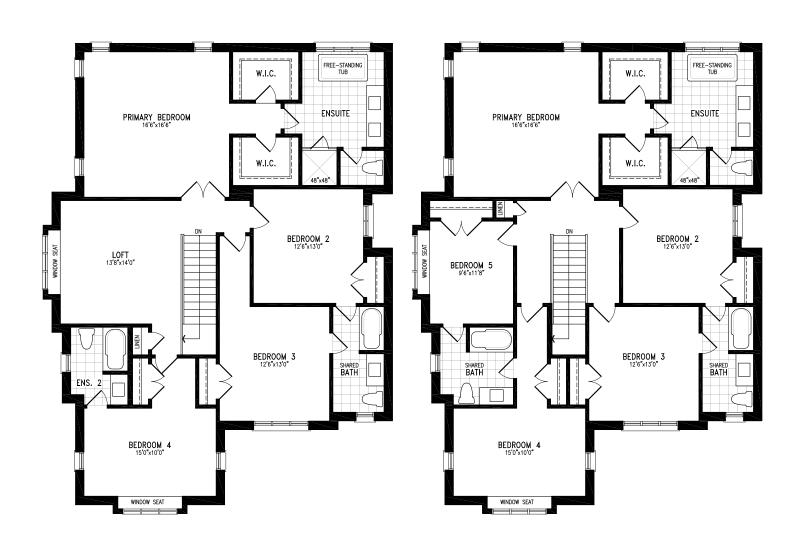

### Elevation B | 45' Singles

ELEVATION B SECOND FLOOR (STD. 4 BED) ELEVATION B
SECOND FLOOR
(OPT. 5 BED)

Elevation C | 45' Singles | 3,092 SQ. FT.

#### Elevation A | 45' Singles

ELEVATION A
SECOND FLOOR
(STD. 4 BED)

ELEVATION A

SECOND FLOOR

(OPT. 5 BED.)

Elevation B | 45' Singles | 3,221 SQ. FT.

#### Elevation B | 45' Singles

ELEVATION B SECOND FLOOR (STD. 4 BED)

ELEVATION B
SECOND FLOOR
(OPT. 5 BED.)

Elevation C | 45' Singles | 3,216 SQ. FT.