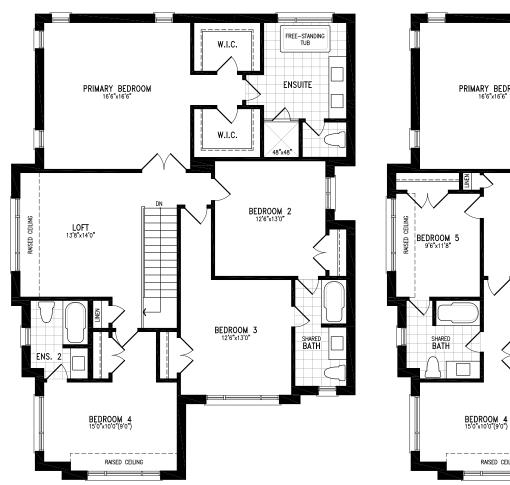

### Elevation A | 45' Singles

ELEVATION A
SECOND FLOOR
(STD. 4 BED)

ELEVATION A

SECOND FLOOR

(OPT. 5 BED)

Elevation B | 45' Singles | 3,087 SQ. FT.

#### Elevation A | 45' Singles

ELEVATION A
SECOND FLOOR
(STD. 4 BED)

ELEVATION A

SECOND FLOOR

(OPT. 5 BED.)

Elevation B | 45' Singles | 3,221 SQ. FT.