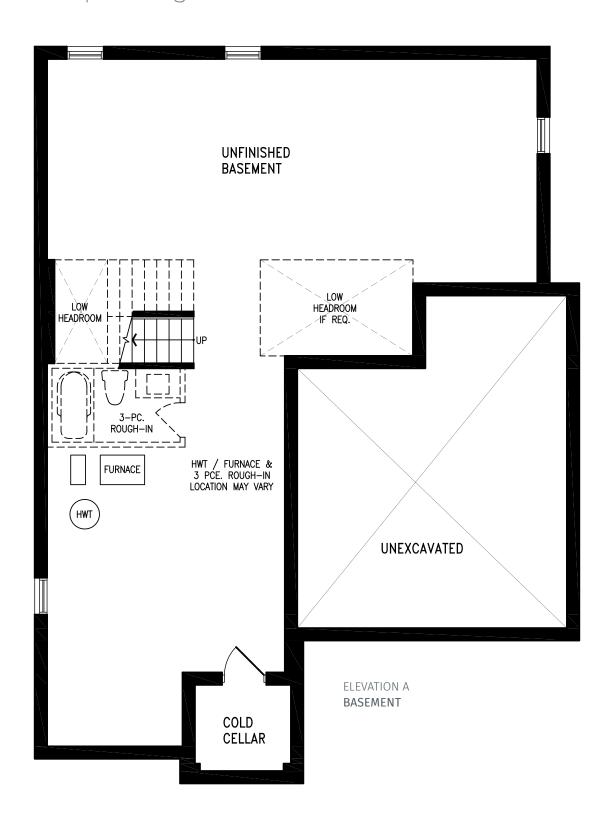

Elevation A | 45' Singles | 2,590 SQ. FT.





### Elevation A | 45' Singles



ELEVATION A

GROUND FLOOR

(OPT. W/ LIBRARY)



















Elevation B | 45' Singles | 2,590 SQ. FT.





### Elevation B | 45' Singles



ELEVATION B
GROUND FLOOR
(OPT. W/ LIBRARY)



















Elevation C | 45' Singles | 2,590 SQ. FT.





### Elevation C | 45' Singles



ELEVATION C
GROUND FLOOR
(OPT. W/ LIBRARY)

















Elevation A | 45' Singles | 2,830 SQ. FT.





















Elevation B | 45' Singles | 2,811 SQ. FT.























Elevation C | 45' Singles | 2,822 SQ. FT.























Elevation A | 45' Singles | 3,087 SQ. FT.





### Elevation A | 45' Singles



ELEVATION A

GROUND FLOOR

(OPT. W/ LIBRARY)





### Elevation A | 45' Singles





ELEVATION A
SECOND FLOOR
(STD. 4 BED)

ELEVATION A

SECOND FLOOR

(OPT. 5 BED)











Elevation B | 45' Singles | 3,087 SQ. FT.





### Elevation