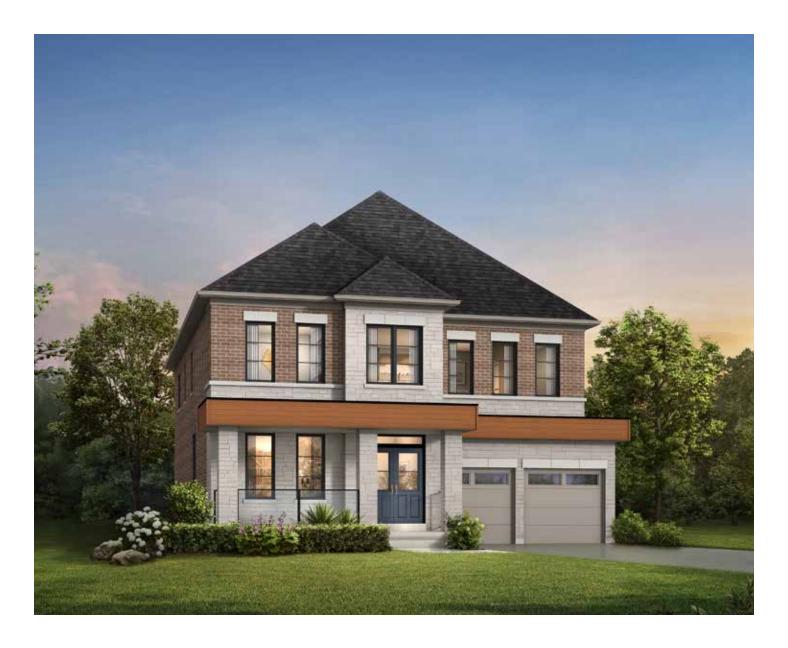

Elevation A | 45' Singles | 2,590 SQ. FT.

### Elevation A | 45' Singles

ELEVATION A

GROUND FLOOR

(OPT. W/ LIBRARY)

Elevation B | 45' Singles | 2,590 SQ. FT.