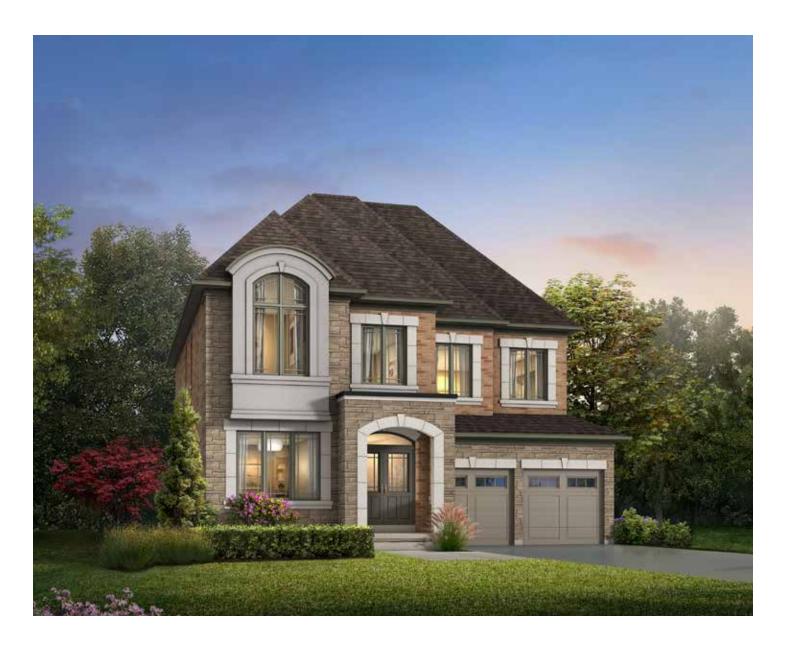

Elevation A | 45' Singles | 2,590 SQ. FT.

### Elevation A | 45' Singles

ELEVATION A

GROUND FLOOR

(OPT. W/ LIBRARY)

Elevation B | 45' Singles | 2,590 SQ. FT.