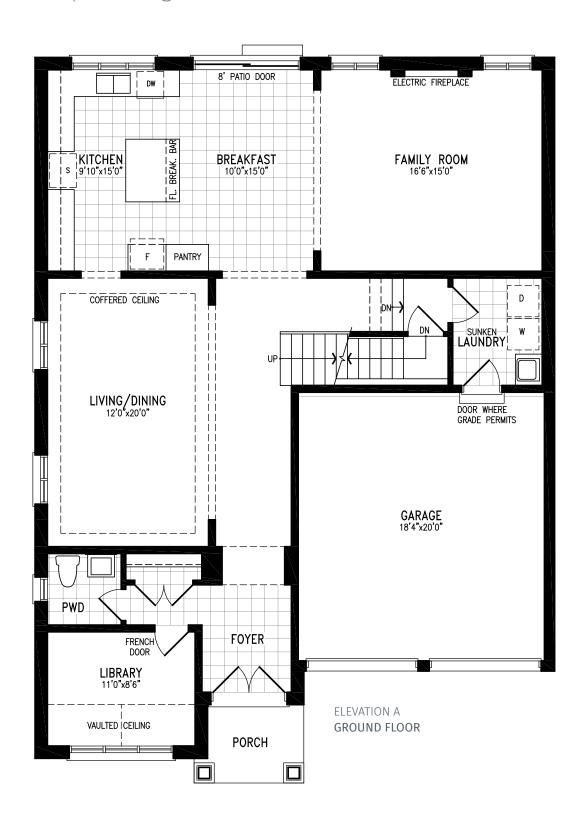

Elevation A | 45' Singles | 3,087 SQ. FT.





### Elevation A | 45' Singles



ELEVATION A

GROUND FLOOR

(OPT. W/ LIBRARY)





### Elevation A | 45' Singles





ELEVATION A
SECOND FLOOR
(STD. 4 BED)

ELEVATION A

SECOND FLOOR

(OPT. 5 BED)











Elevation B | 45' Singles | 3,087 SQ. FT.





### Elevation B | 45' Singles



ELEVATION B
GROUND FLOOR
(OPT. W/ LIBRARY)



### Elevation B | 45' Singles





ELEVATION B SECOND FLOOR (STD. 4 BED) ELEVATION B
SECOND FLOOR
(OPT. 5 BED)











Elevation C | 45' Singles | 3,092 SQ. FT.





### Elevation C | 45' Singles



ELEVATION A
GROUND FLOOR
(OPT. W/ LIBRARY)





### Elevation C | 45' Singles





ELEVATION C SECOND FLOOR (STD. 4 BED) ELEVATION C
SECOND FLOOR
(OPT. 5 BED)











Elevation A | 45' Singles | 3,215 SQ. FT.









#### Elevation A | 45' Singles





ELEVATION A
SECOND FLOOR
(STD. 4 BED)

ELEVATION A

SECOND FLOOR

(OPT. 5 BED.)











Elevation B | 45' Singles | 3,221 SQ. FT.











#### Elevation B | 45' Singles





ELEVATION B SECOND FLOOR (STD. 4 BED)

ELEVATION B
SECOND FLOOR
(OPT. 5 BED.)











Elevation C | 45' Singles | 3,216 SQ. FT.









#### Elevation C | 45' Singles





ELEVATION C SECOND FLOOR (STD. 4 BED)

ELEVATION C
SECOND FLOOR
(OPT. 5 BED.)













Elevation A | 45' Singles | 3,870 SQ. FT.



















ELEVATION A LOFT











Elevation B | 45' Singles | 3,876 SQ. FT.

















Elevation B | 45' Singles



ELEVATION B LOFT















Elevation C | 45' Singles | 3,871 SQ. FT.













Elevation C | 45' Singles



ELEVATION C LOFT