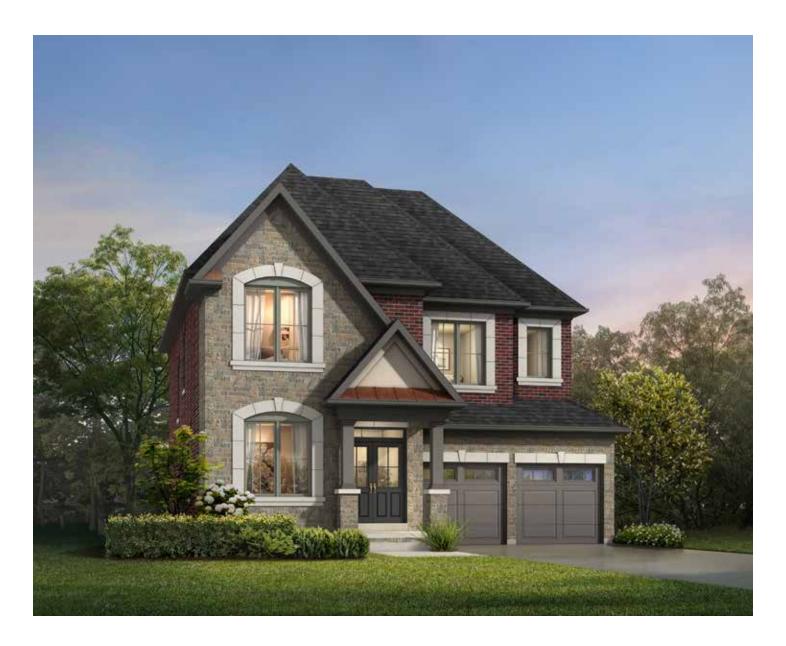

### Elevation B | 45' Singles

ELEVATION B
GROUND FLOOR
(OPT. W/ LIBRARY)

Elevation C | 45' Singles | 2,590 SQ. FT.