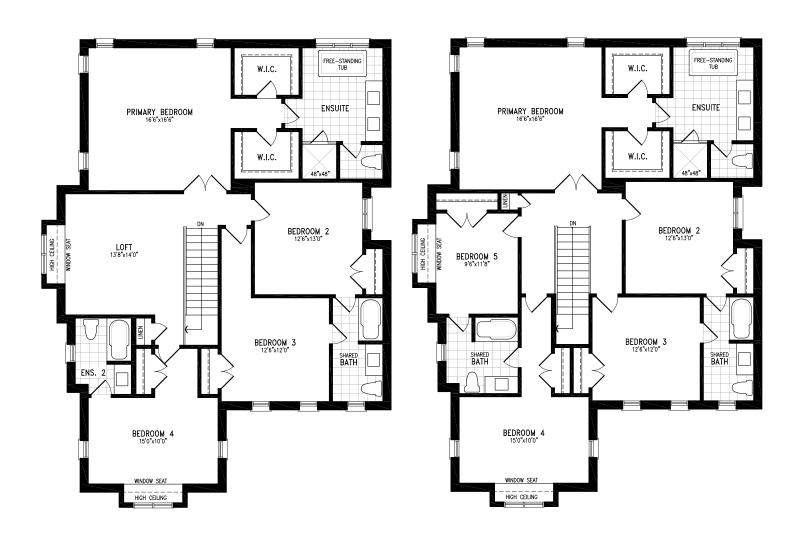

### THE HEENA (3 STOREY) 3,457 SQ. FT.

Elevation A | 45' Singles | 3,100 SQ. FT.

Elevation A | 45' Singles

ELEVATION A

SECOND FLOOR
(STD. 4 BED)

ELEVATION A
SECOND FLOOR
(OPT. 5 BED)

Elevation B | 45' Singles | 3,113 SQ. FT.

Elevation B | 45' Singles

ELEVATION B SECOND FLOOR (STD. 4 BED)

ELEVATION B
SECOND FLOOR
(OPT. 5 BED)

Elevation C | 45' Singles | 3,106 SQ. FT.

Elevation C | 45' Singles

ELEVATION C SECOND FLOOR (STD. 4 BED)

ELEVATION C SECOND FLOOR (OPT. 5 BED)