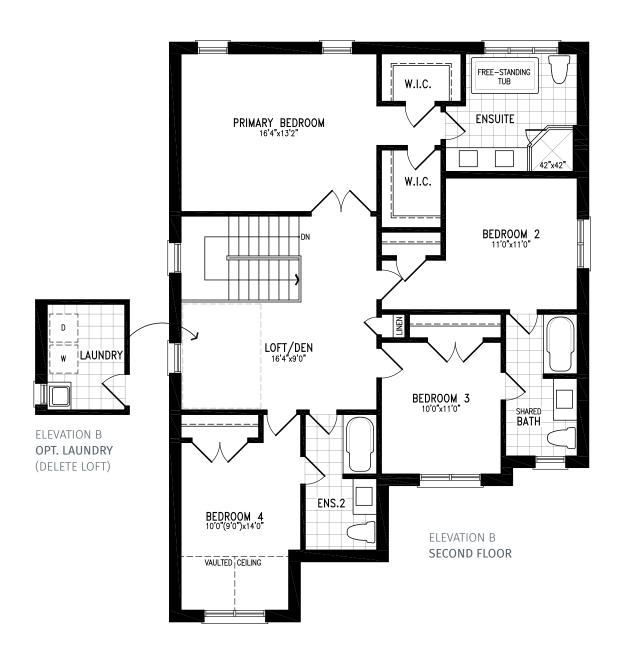

### Elevation B | 45' Singles

ELEVATION B SECOND FLOOR (STD. 4 BED) ELEVATION B
SECOND FLOOR
(OPT. 5 BED)

Elevation C | 45' Singles | 3,092 SQ. FT.