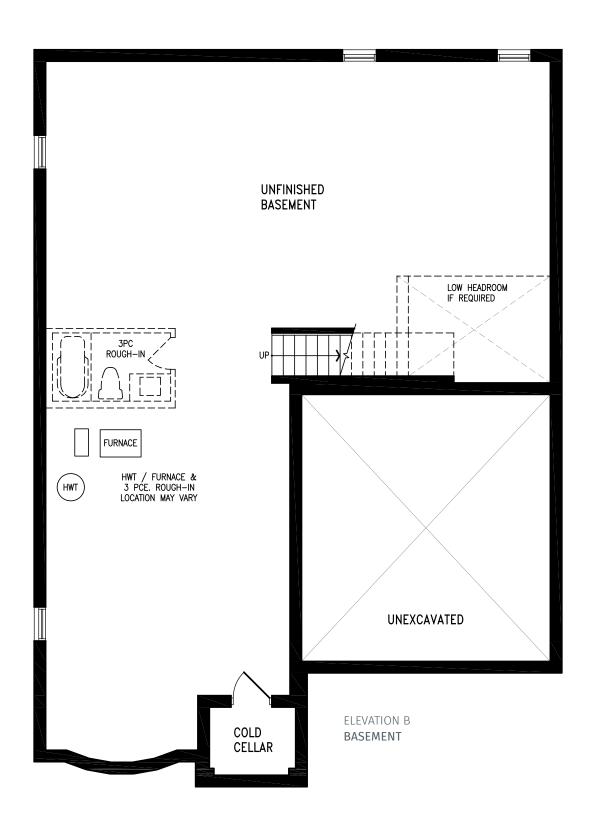

### Elevation C | 45' Singles

ELEVATION C
GROUND FLOOR
(OPT. W/ LIBRARY)

Elevation A | 45' Singles | 2,830 SQ. FT.

Elevation B | 45' Singles | 2,811 SQ. FT.

Elevation C | 45' Singles | 2,822 SQ. FT.

Elevation A | 45' Singles | 3,087 SQ. FT.