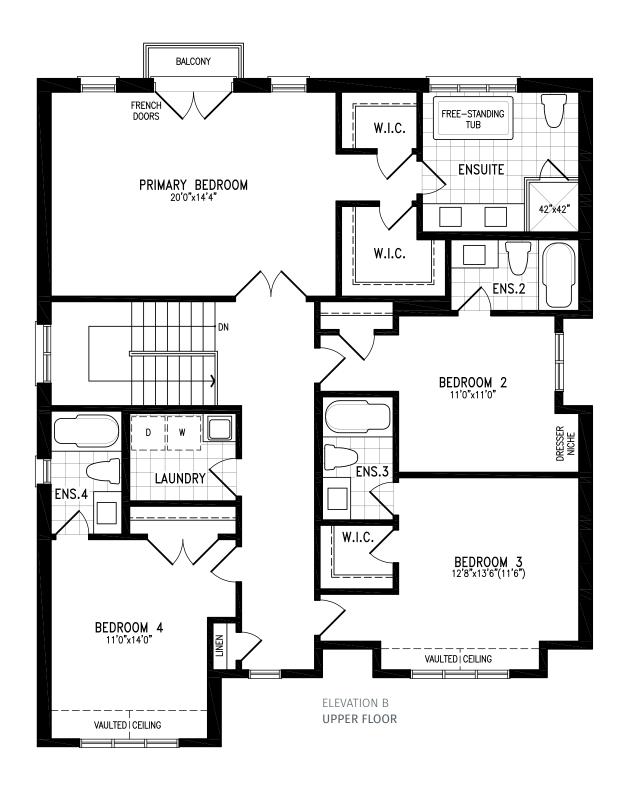

### Elevation B | 45' Singles

ELEVATION B SECOND FLOOR (STD. 4 BED) ELEVATION B
SECOND FLOOR
(OPT. 5 BED)

Elevation C | 45' Singles | 3,092 SQ. FT.