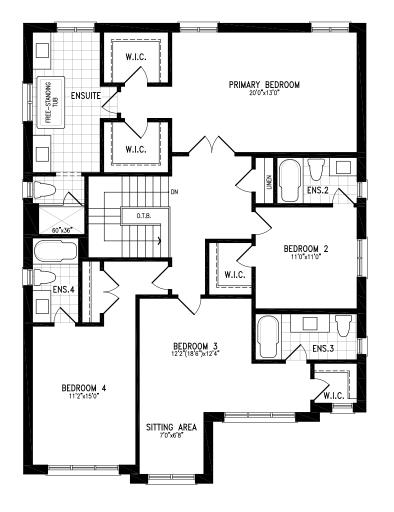

#### Elevation A | 45' Singles

ELEVATION A
SECOND FLOOR
(STD. 4 BED)

ELEVATION A

SECOND FLOOR

(OPT. 5 BED.)

Elevation B | 45' Singles | 3,221 SQ. FT.