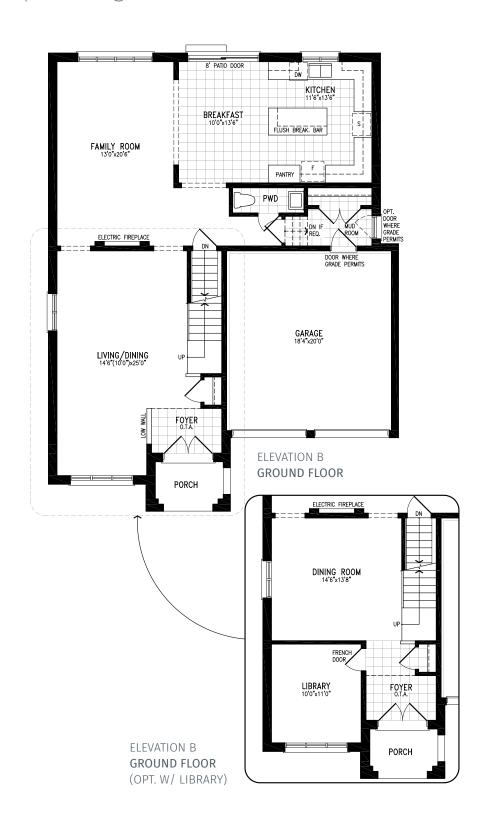

### Elevation B | 45' Singles

ELEVATION B
GROUND FLOOR
(OPT. W/ LIBRARY)

Elevation C | 45' Singles | 2,590 SQ. FT.