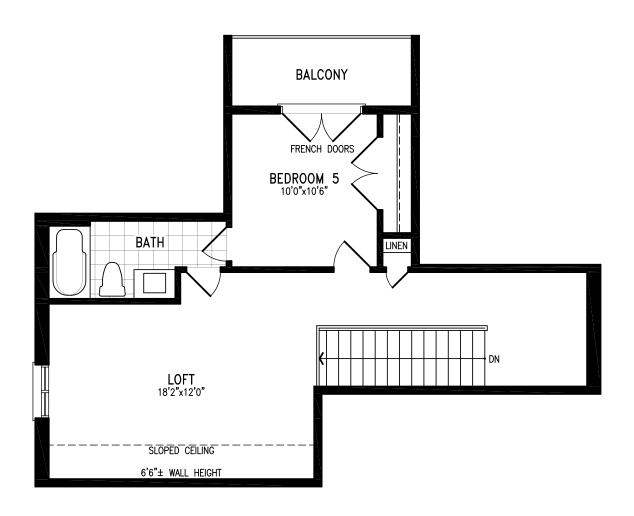

#### Elevation C | 45' Singles

ELEVATION C SECOND FLOOR (STD. 4 BED)

ELEVATION C
SECOND FLOOR
(OPT. 5 BED.)

Elevation A | 45' Singles | 3,870 SQ. FT.

ELEVATION A LOFT

Elevation B | 45' Singles | 3,876 SQ. FT.