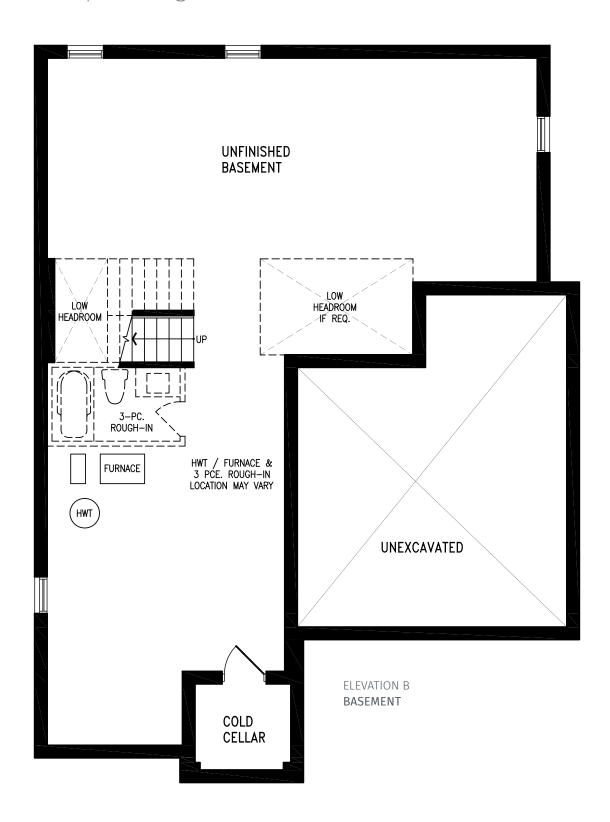

### Elevation B | 45' Singles

ELEVATION B
GROUND FLOOR
(OPT. W/ LIBRARY)

Elevation C | 45' Singles | 2,590 SQ. FT.