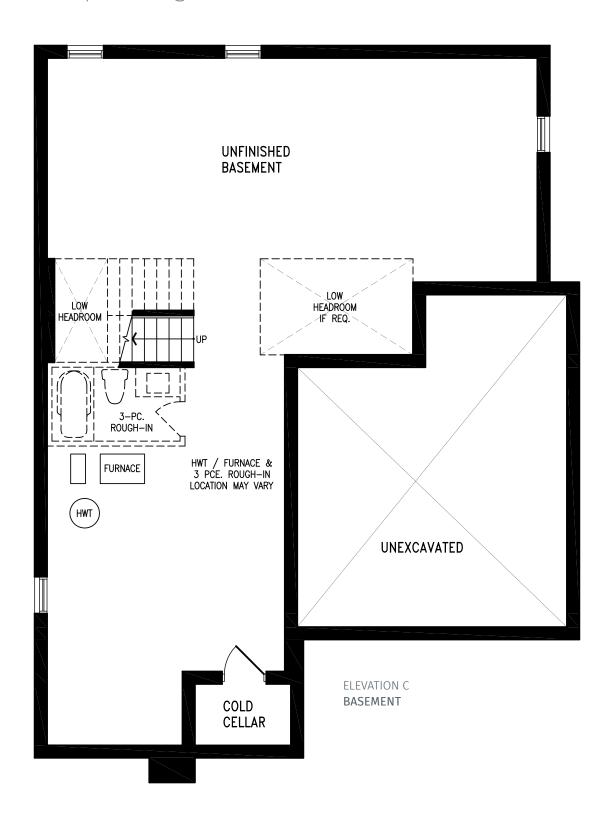

### Elevation C | 45' Singles

ELEVATION C SECOND FLOOR (STD. 4 BED) ELEVATION C
SECOND FLOOR
(OPT. 5 BED)

Elevation A | 45' Singles | 3,215 SQ. FT.