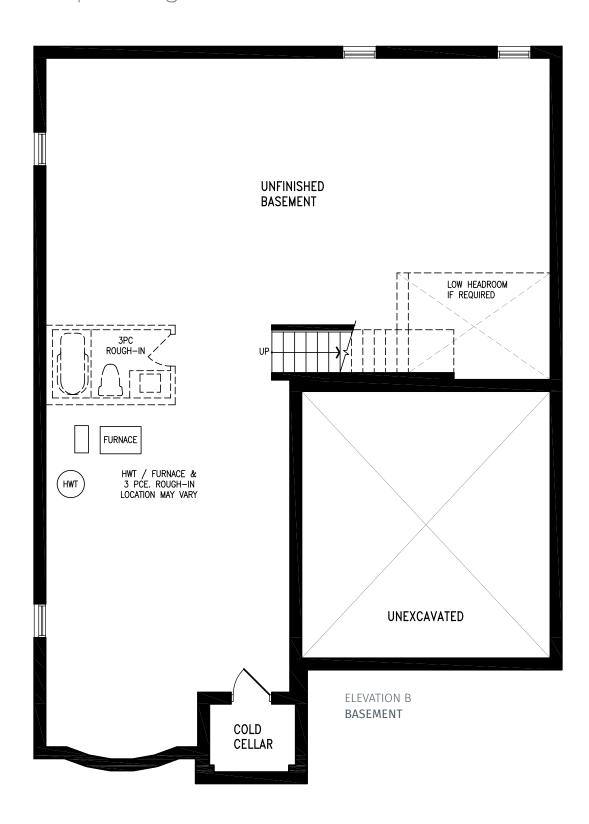

### Elevation A | 45' Singles

ELEVATION A

GROUND FLOOR

(OPT. W/ LIBRARY)

Elevation B | 45' Singles | 2,590 SQ. FT.

### Elevation B | 45' Singles

ELEVATION B
GROUND FLOOR
(OPT. W/ LIBRARY)

Elevation C | 45' Singles | 2,590 SQ. FT.

### Elevation C | 45' Singles

ELEVATION C
GROUND FLOOR
(OPT. W/ LIBRARY)

Elevation A | 45' Singles | 2,830 SQ. FT.

Elevation B | 45' Singles | 2,811 SQ. FT.

Elevation C | 45' Singles | 2,822 SQ. FT.

Elevation A | 45' Singles | 3,087 SQ. FT.

### Elevation A | 45' Singles

ELEVATION A

GROUND FLOOR

(OPT. W/ LIBRARY)

### Elevation B | 45' Singles

ELEVATION B
GROUND FLOOR
(OPT. W/ LIBRARY)

### Elevation C | 45' Singles

ELEVATION A
GROUND FLOOR
(OPT. W/ LIBRARY)