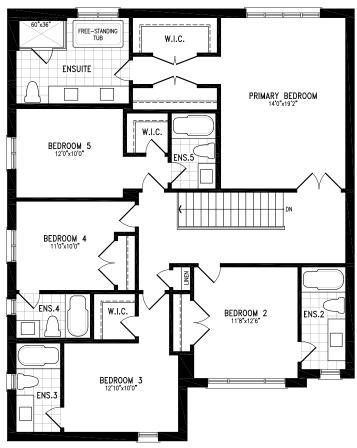

#### Elevation C | 45' Singles

ELEVATION C SECOND FLOOR (STD. 4 BED)

ELEVATION C
SECOND FLOOR
(OPT. 5 BED.)

Elevation A | 45' Singles | 3,870 SQ. FT.

ELEVATION A LOFT

Elevation B | 45' Singles | 3,876 SQ. FT.