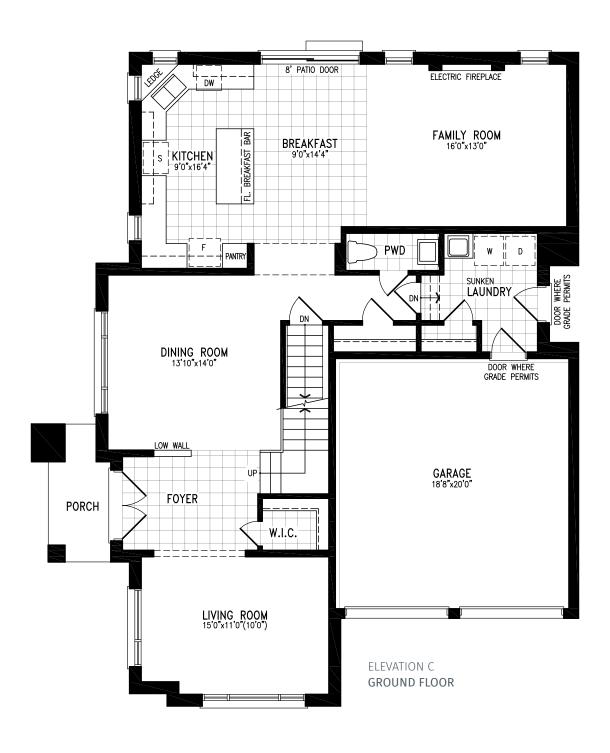

### Elevation C | 45' Singles

ELEVATION C
GROUND FLOOR
(OPT. W/ LIBRARY)

Elevation A | 45' Singles | 2,830 SQ. FT.

Elevation B | 45' Singles | 2,811 SQ. FT.

Elevation C | 45' Singles | 2,822 SQ. FT.

Elevation A | 45' Singles | 3,087 SQ. FT.

### Elevation C | 45' Singles

ELEVATION A
GROUND FLOOR
(OPT. W/ LIBRARY)