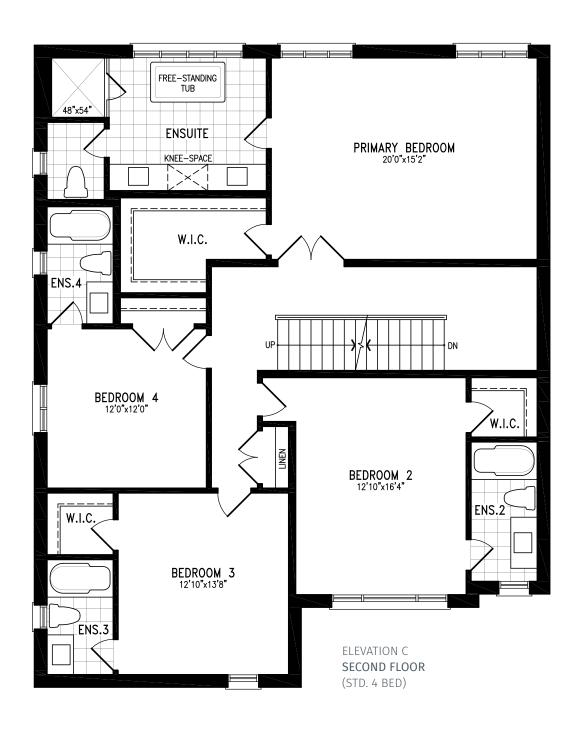

### Elevation C | 45' Singles

ELEVATION C SECOND FLOOR (STD. 4 BED) ELEVATION C
SECOND FLOOR
(OPT. 5 BED)

Elevation A | 45' Singles | 3,215 SQ. FT.