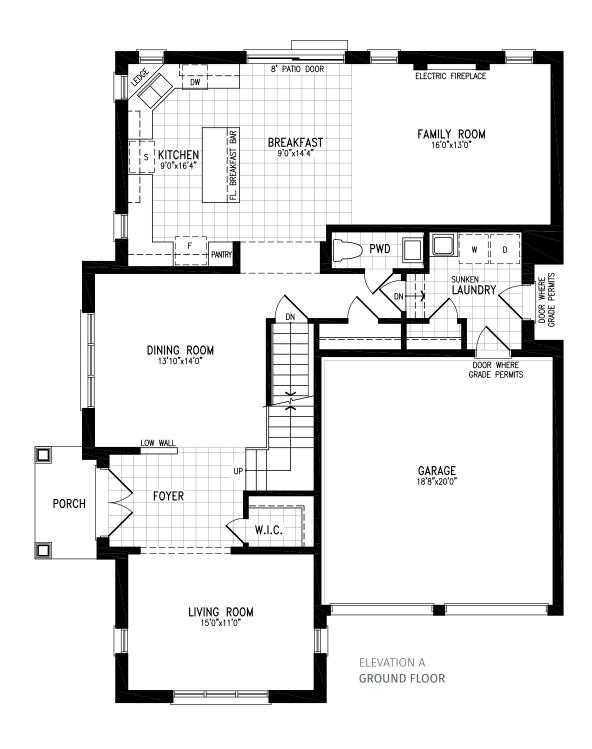

Elevation A | 45' Singles | 2,590 SQ. FT.

### Elevation A | 45' Singles

ELEVATION A

GROUND FLOOR

(OPT. W/ LIBRARY)

Elevation B | 45' Singles | 2,590 SQ. FT.