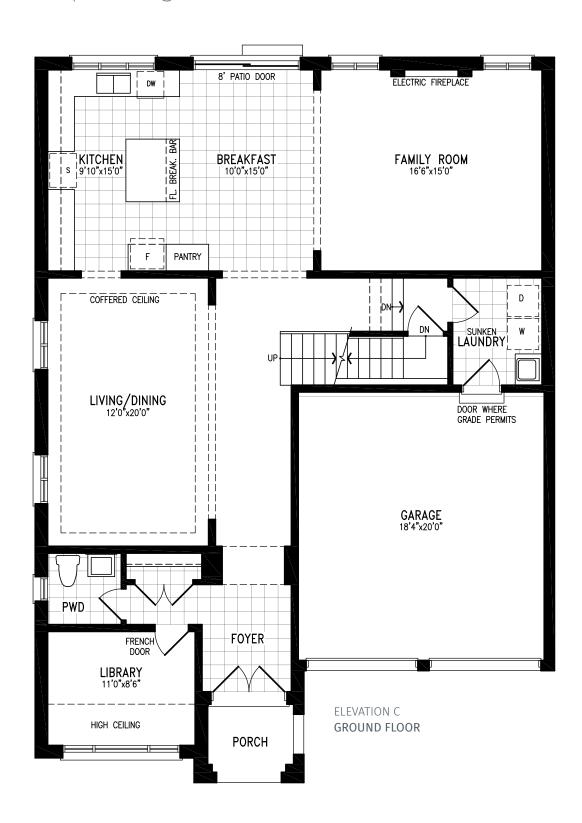

### Elevation C | 45' Singles

ELEVATION C
GROUND FLOOR
(OPT. W/ LIBRARY)

Elevation A | 45' Singles | 2,830 SQ. FT.

Elevation B | 45' Singles | 2,811 SQ. FT.

Elevation C | 45' Singles | 2,822 SQ. FT.

Elevation A | 45' Singles | 3,087 SQ. FT.

### Elevation C | 45' Singles

ELEVATION A
GROUND FLOOR
(OPT. W/ LIBRARY)