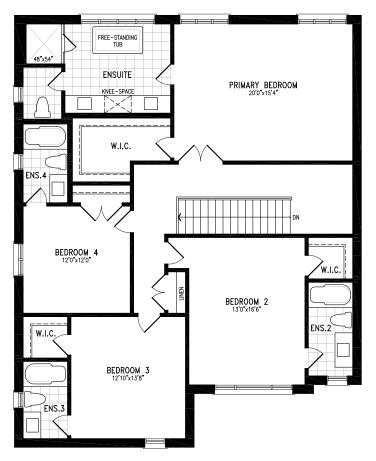

### Elevation C | 45' Singles

ELEVATION C SECOND FLOOR (STD. 4 BED) ELEVATION C
SECOND FLOOR
(OPT. 5 BED)

Elevation A | 45' Singles | 3,215 SQ. FT.