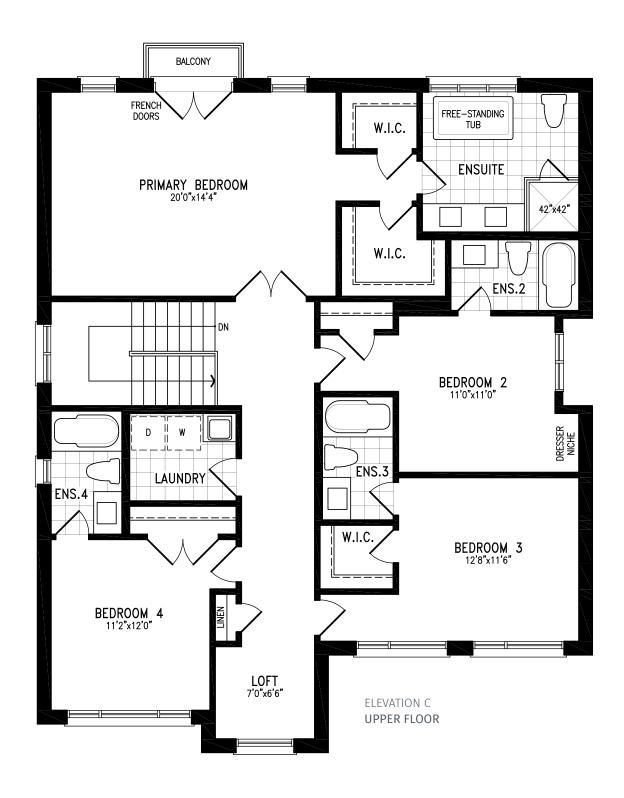

# THE HEENA (3 STOREY)

Elevation C | 45' Singles | 3,457 SQ. FT.

### THE HEENA (3 STOREY) 3,457 SQ. FT.

### THE HEENA (3 STOREY) 3,457 SQ. FT.

Elevation A | 45' Singles | 3,100 SQ. FT.

Elevation A | 45' Singles

ELEVATION A

SECOND FLOOR
(STD. 4 BED)

ELEVATION A
SECOND FLOOR
(OPT. 5 BED)

Elevation B | 45' Singles | 3,113 SQ. FT.