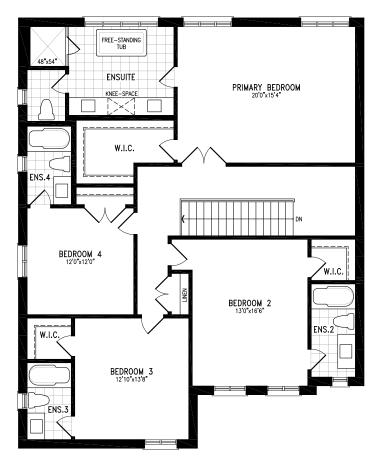

### Elevation A | 45' Singles

ELEVATION A
SECOND FLOOR
(STD. 4 BED)

ELEVATION A

SECOND FLOOR

(OPT. 5 BED)

Elevation B | 45' Singles | 3,087 SQ. FT.

#### Elevation A | 45' Singles

ELEVATION A
SECOND FLOOR
(STD. 4 BED)

ELEVATION A

SECOND FLOOR

(OPT. 5 BED.)

Elevation B | 45' Singles | 3,221 SQ. FT.