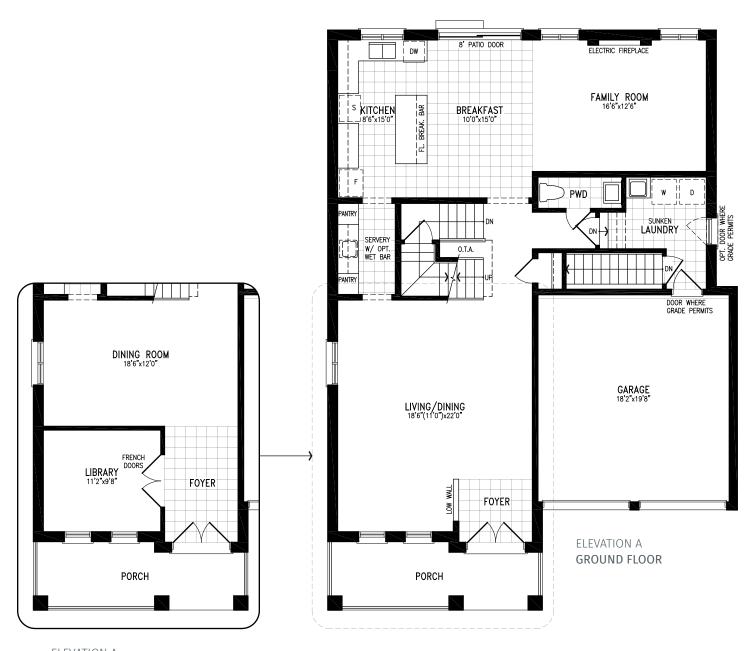

### Elevation A | 45' Singles

ELEVATION A

GROUND FLOOR

(OPT. W/ LIBRARY)

Elevation B | 45' Singles | 2,590 SQ. FT.

### Elevation B | 45' Singles

ELEVATION B
GROUND FLOOR
(OPT. W/ LIBRARY)

Elevation C | 45' Singles | 2,590 SQ. FT.

### Elevation C | 45' Singles

ELEVATION C
GROUND FLOOR
(OPT. W/ LIBRARY)

Elevation A | 45' Singles | 2,830 SQ. FT.

Elevation B | 45' Singles | 2,811 SQ. FT.

Elevation C | 45' Singles | 2,822 SQ. FT.

Elevation A | 45' Singles | 3,087 SQ. FT.

### Elevation A | 45' Singles

ELEVATION A

GROUND FLOOR

(OPT. W/ LIBRARY)

### Elevation B | 45' Singles

ELEVATION B
GROUND FLOOR
(OPT. W/ LIBRARY)

### Elevation C | 45' Singles

ELEVATION A
GROUND FLOOR
(OPT. W/ LIBRARY)