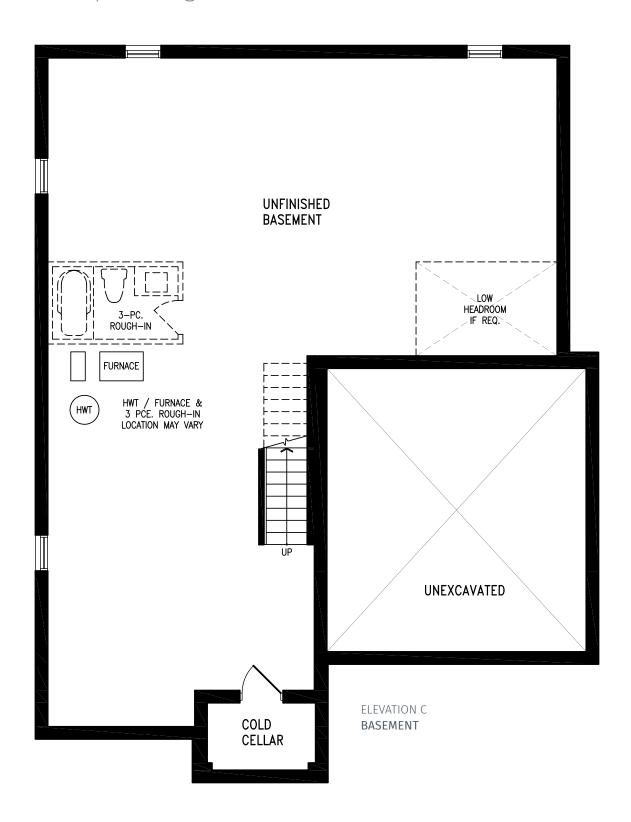

### Elevation C | 45' Singles

ELEVATION C
GROUND FLOOR
(OPT. W/ LIBRARY)

Elevation A | 45' Singles | 2,830 SQ. FT.

Elevation B | 45' Singles | 2,811 SQ. FT.

Elevation C | 45' Singles | 2,822 SQ. FT.

Elevation A | 45' Singles | 3,087 SQ. FT.