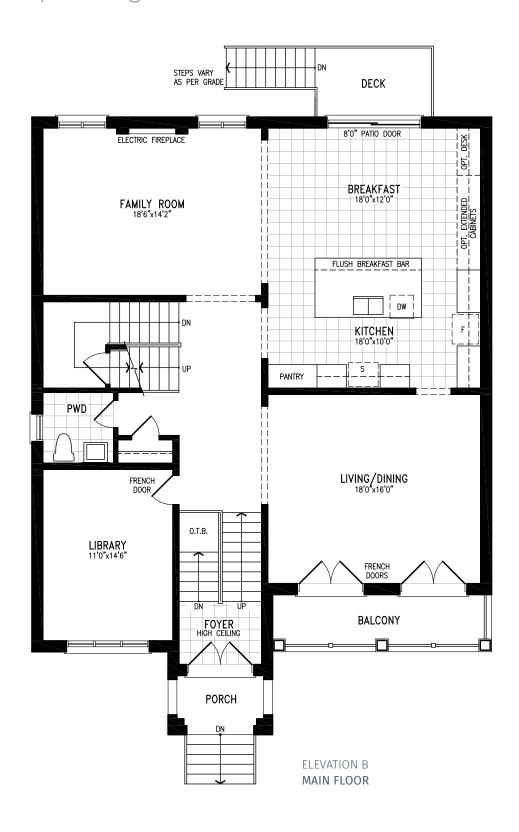

### Elevation B | 45' Singles

ELEVATION B SECOND FLOOR (STD. 4 BED) ELEVATION B
SECOND FLOOR
(OPT. 5 BED)

Elevation C | 45' Singles | 3,092 SQ. FT.