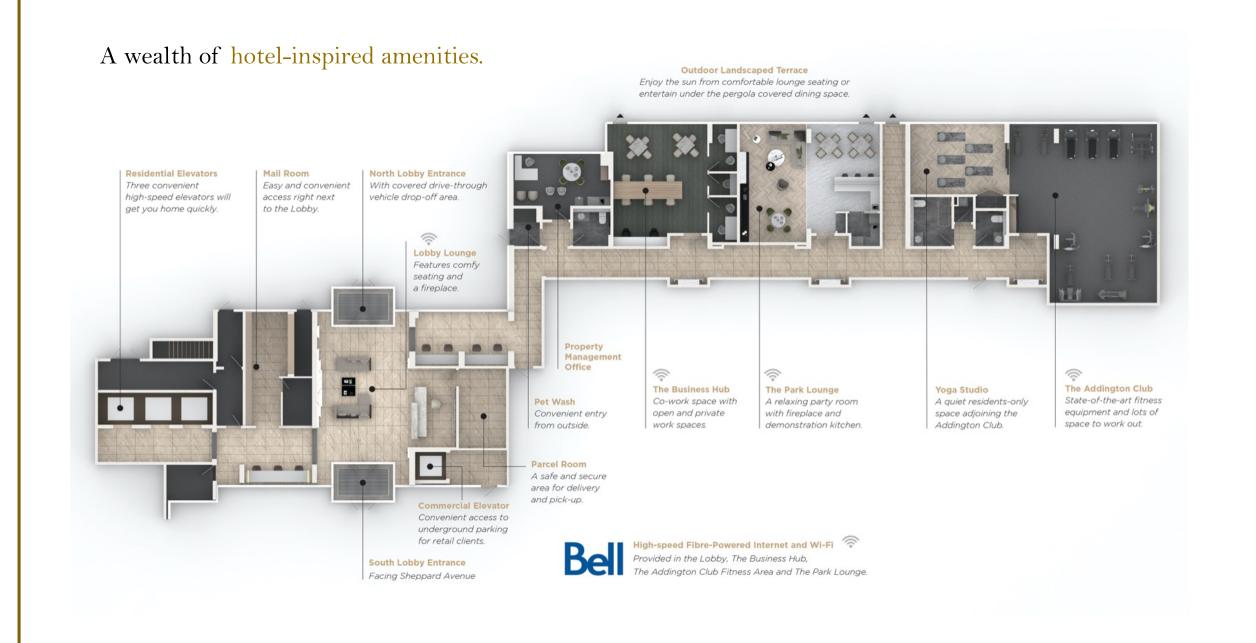

Law

UNIT TYPE Studio, 1B, 1BD, 2B, 2BD, 3B

TENTATIVE OCCUPANCY
Spring 2027

**9** STOREYS

**173 UNITS** 

## Refined living spaces.

Thoughtful suite designs include designer touches, luxe finishes, and the choice of 2 standard décor packages + 1 upgrade décor package.

**FLOORING** 

Wide plank laminate flooring throughout

**WINDOWS** 

Expansive floor to ceiling windows

**KITCHENS** 

Designer custom cabinetry

APPLIANCE PACKAGE

Miele stainless steel appliances

**BATHROOM FIXTURES** 

Kohler plumbing fixtures

**COUNTERTOPS** 

Choice of Quartz countertops

TILE SELECTION

Variety of tile flooring and backsplash

**SMART FEATURES** 

Interacting with your suite by using your smartphone app or wall pad

HIGH SPEED INTERNET

Fibe internet to suit all your internet needs













### A world of excitement awaits.

#### By Transit

- York University
- Pearson Airport
- Yorkdale Mall
- NY General Hospital

#### Express Walk

- Cineplex
- Loblaws
- Pet Smart
- LCBO
- Shoppers Drug Mart

#### Yonge Sheppard Centre

- Longo's
- Winners
- LA Fitness
- Tim Horton's
- BMO & CIBC

#### Recreation

- Addington Green Belt Ravine
- Earl Bales Park
- Don Valley Golf Course
- Gwendalon Park Tennis Club

#### Schools

- Pine Lake Montessori
- Comecon Public School
- Apollo High School
- Saint Edward Catholic School





**GROCERIES** 



YONGE ST.



PARKS & TRAILS



**SHOPS & DINING** 



Presentation Gallery 268 Sheppard Avenue West, North York, ON M2N 1N3

info@addingtonparkcondos.com

A NEW COMMUNITY BROUGHT TO YOU BY: