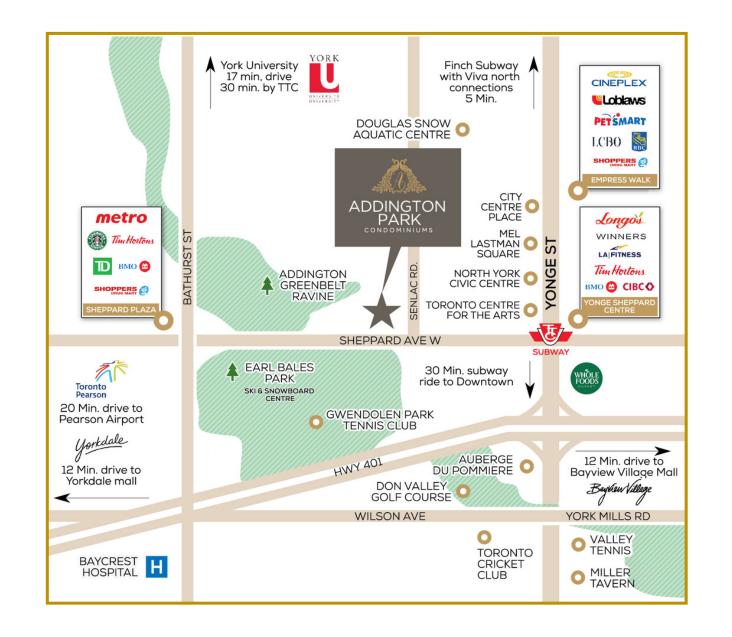

### A world of excitement awaits.

#### By Transit

- York University
- Pearson Airport
- Yorkdale Mall
- NY General Hospital

#### Express Walk

- Cineplex
- Loblaws
- Pet Smart
- LCBO
- Shoppers Drug Mart

#### Yonge Sheppard Centre

- Longo's
- Winners
- LA Fitness
- Tim Horton's
- BMO & CIBC

#### Recreation

- Addington Green Belt Ravine
- Earl Bales Park
- Don Valley Golf Course
- Gwendalon Park Tennis Club

#### Schools

- Pine Lake Montessori
- Comecon Public School
- Apollo High School
- Saint Edward Catholic School

**GROCERIES** 

YONGE ST.

PARKS & TRAILS

**SHOPS & DINING** 

Presentation Gallery 268 Sheppard Avenue West, North York, ON M2N 1N3